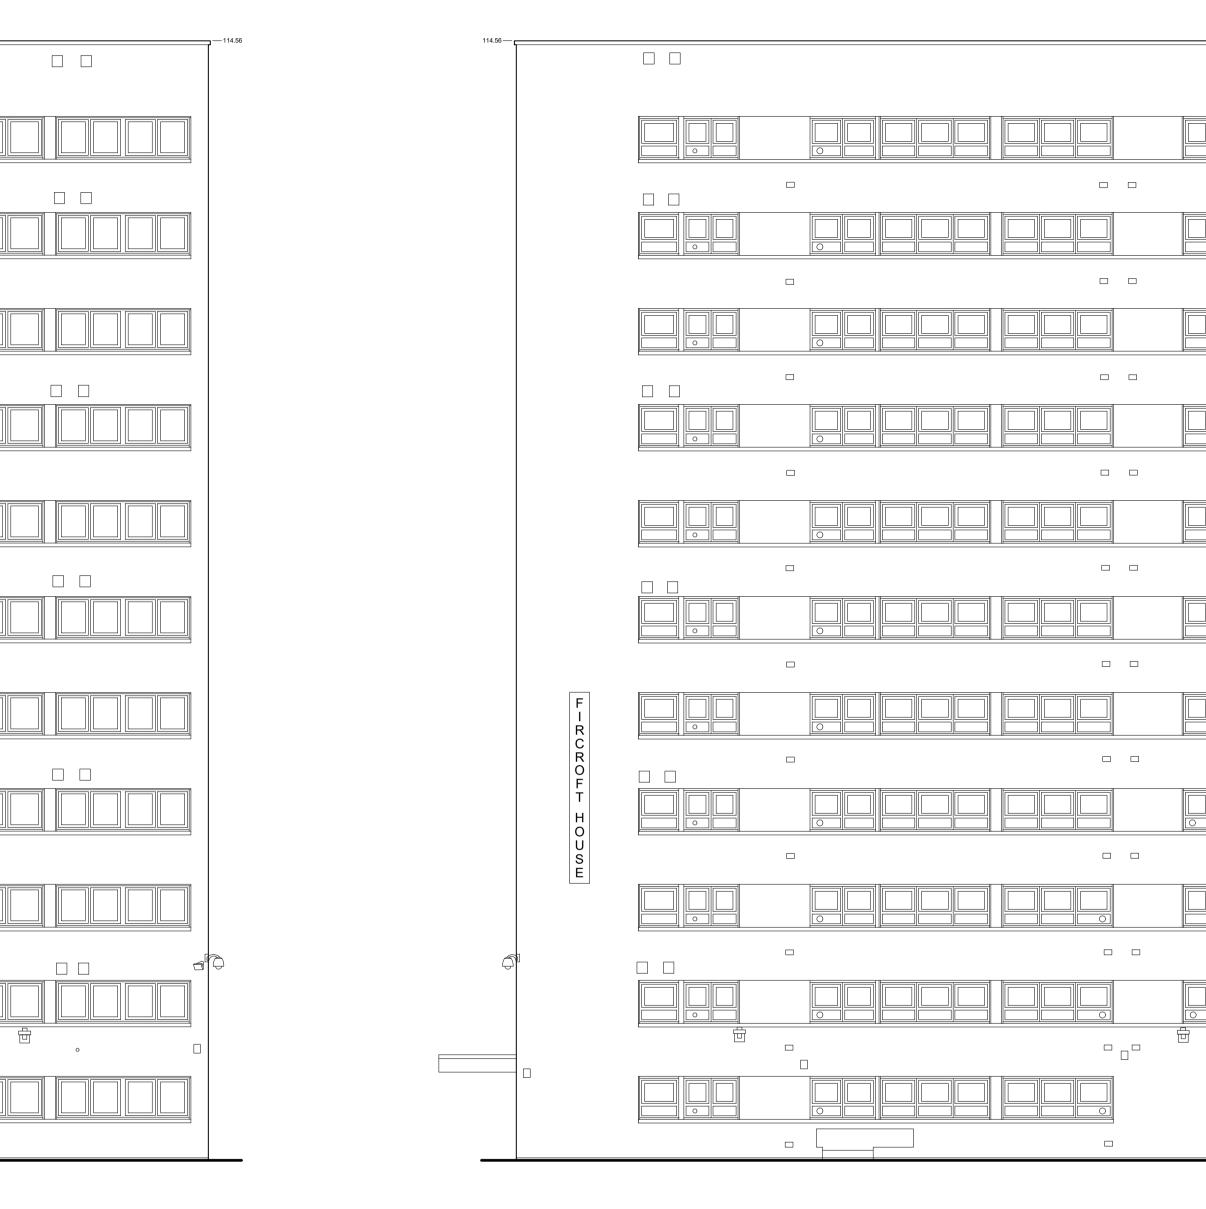

| 114.56 — |  |  |   | 3 |
|----------|--|--|---|---|
|          |  |  | 2 |   |
|          |  |  |   |   |
|          |  |  |   |   |
|          |  |  |   |   |
|          |  |  |   |   |
|          |  |  |   |   |
|          |  |  |   |   |
|          |  |  |   |   |
|          |  |  |   |   |
|          |  |  |   |   |
|          |  |  |   |   |

SOUTH ELEVATION

DATUM 82.00

KEY:

01 - ROCKPANEL CLADDING UNITS. 02 - ALUMINIUM FRAME, DOUBLE GLAZED WINDOWS. RAL 7038 03 - VENT. RAL 7038

WEST ELEVATION DATUM 82.00

Project Title

Drawing Title

SOLIHULL COMMUNITY HOUSING, THERMAL UPGRADES AT: Scale FIRCROFT HOUSE, WINCHESTER DRIVE, B37 5QB 1:100@A1 1:200@A3 SEPTEMBER 2020 PROPOSED ELEVATIONS - BLOCK K