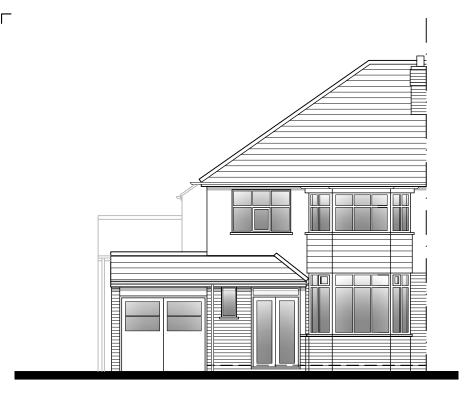

Front Elevation North Facing

Side Elevation East Facing

| A.  | Rear door width increased. | MS   | 13.04.22 |
|-----|----------------------------|------|----------|
| Rev | Details                    | Alt. | Date/Ch  |