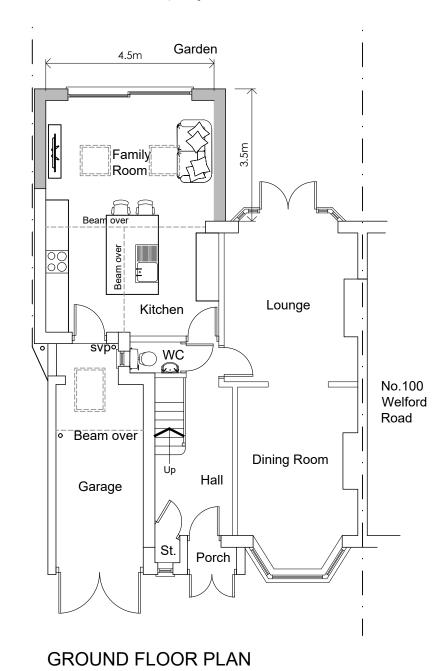

Note: All new materials to match existing.

| Mr. W. Elliott                      | Proposed       |  |
|-------------------------------------|----------------|--|
| DI ANNI                             | Elevation      |  |
| Proposed Development at No.102      | DRAWING NUMBER |  |
| Welford, Shirley, Solihull, B90 3HT | Bham/124-01    |  |
|                                     |                |  |