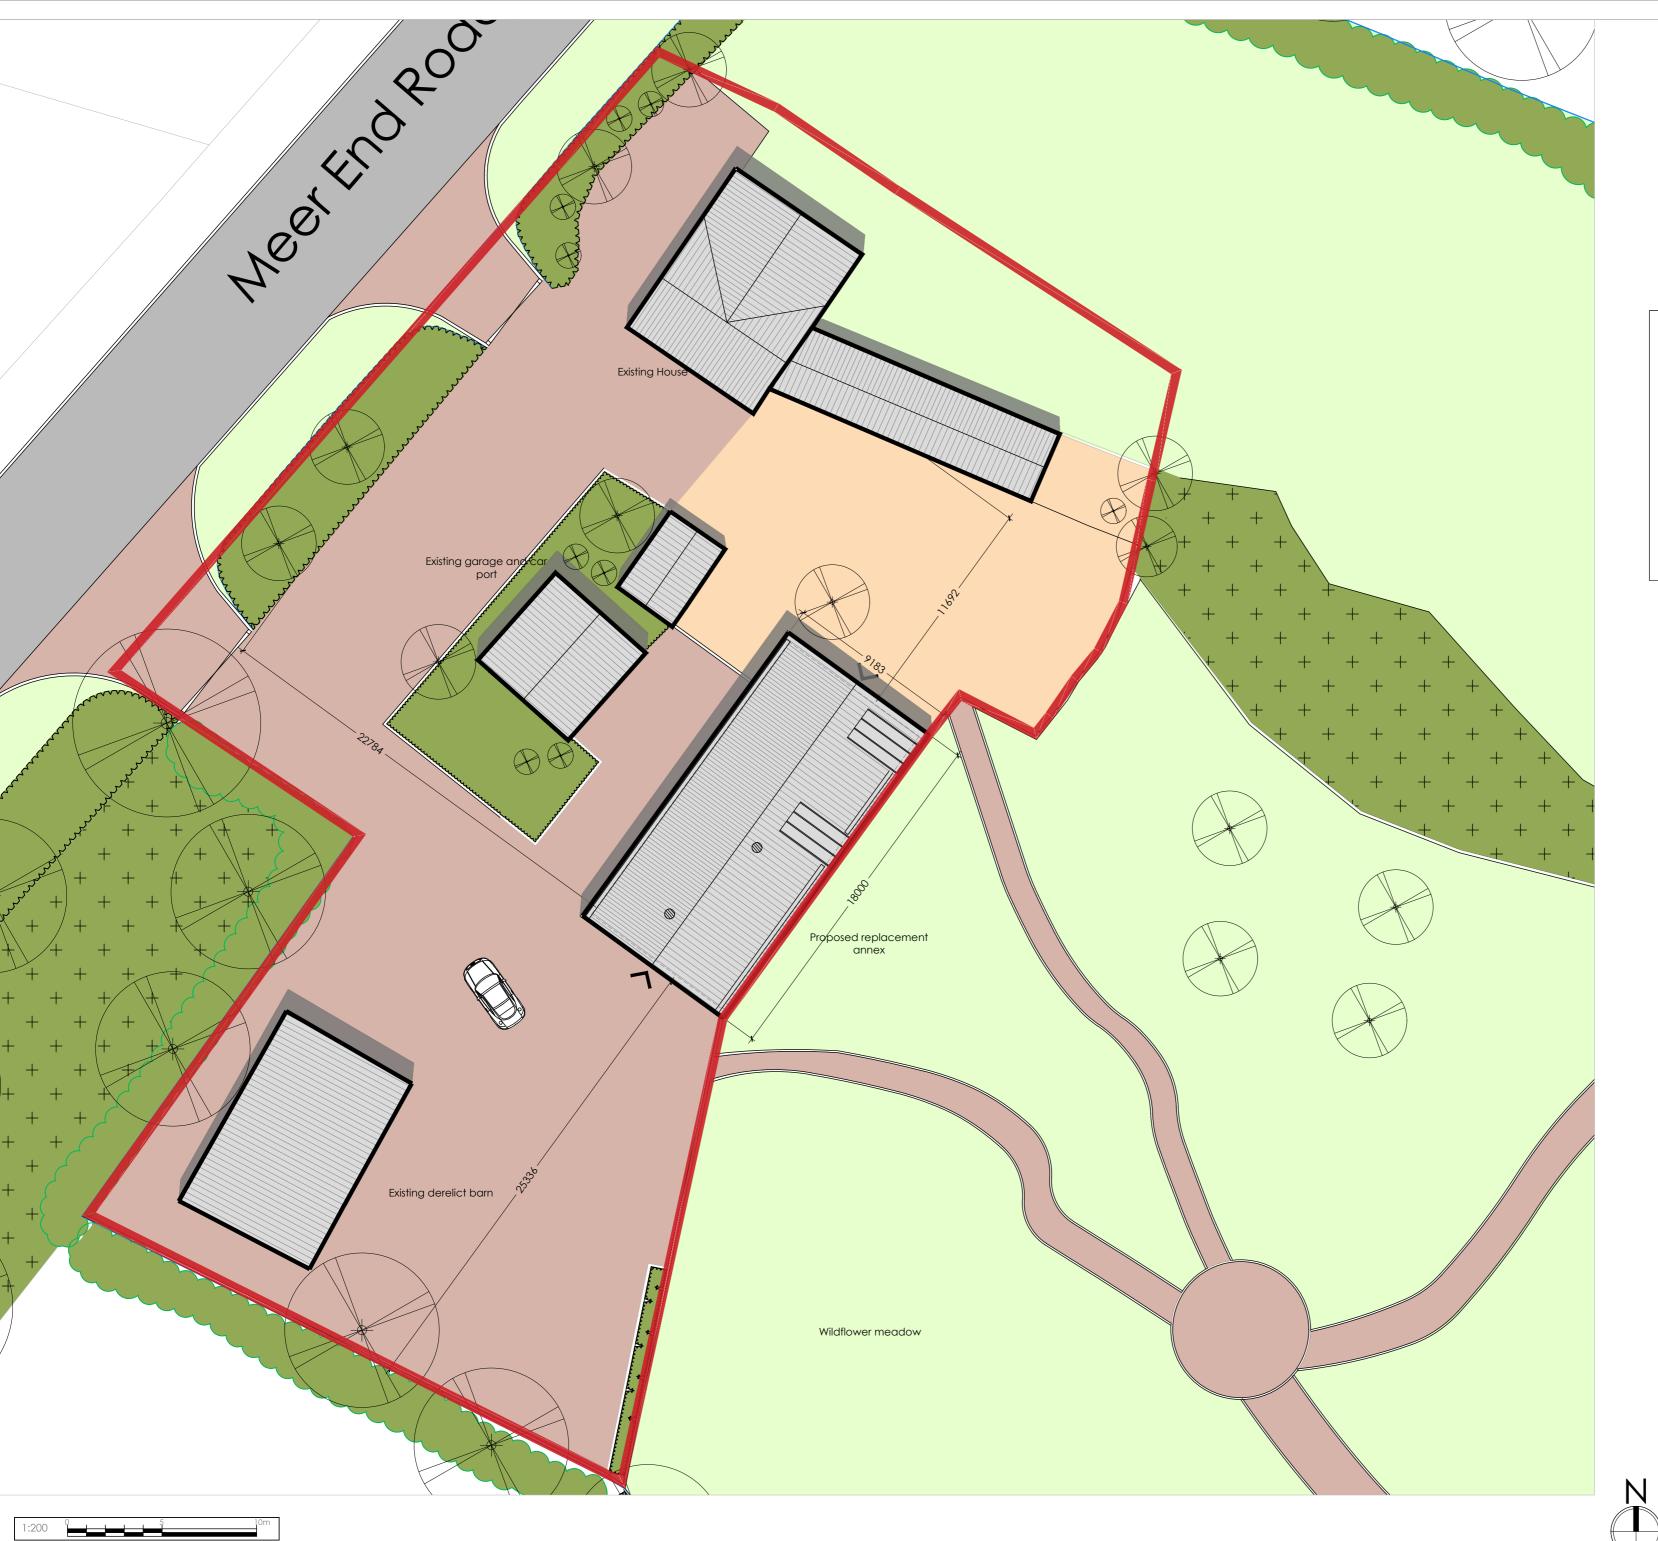

**PLANNING** 

Pera Business Park, Nottingham Road Melton Mowbray, LE13 0PB

Telephone: 01664 563 288 Fax: 01664 563 360 E-Mail: info@hssparchitects.co.uk Web: www.hssparch

- Residential Annex

- Pear Tree Farm

- Meer End Road, Kenilworth

- Fowler

- Site Location plan and Block plan Scale. Drawn. - 1:200 - BCF

Drawing No. - 8435 - 03 - 02P1