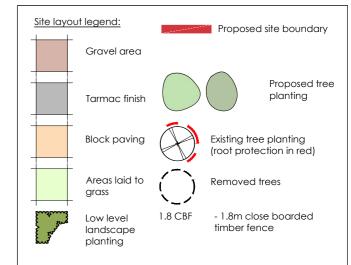

**PLANNING** 

Pera Business Park, Nottingham Road Melton Mowbray, LE13 0PB

Telephone: 01664 563 288 Fax: 01664 563 360 E-Mail: info@hssparchitects.co.uk Web: www.hssparch

- Residential Annex

- Pear Tree Farm

- Meer End Road, Kenilworth

- Fowler

- Site Location plan and Block plan Scale. Drawn. - 1:200 - BCF

Drawing No. - 8435 - 03 - 02P1