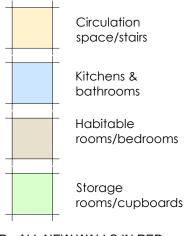

NB - ALL NEW WALLS IN RED

2022/04/28 - Lowering roof height and removal of mezzanine level following planning decision notice - BF Revision Notes.

| Drawing Sta      |                                     | NNING                         | 3                                |
|------------------|-------------------------------------|-------------------------------|----------------------------------|
| 1                | 72                                  | archi                         | P                                |
|                  |                                     | ark, Notting<br>wbray, LE1    |                                  |
|                  | 01664 563 288<br>©hssparchitects.co | Fax: 01664 :<br>D.uk Web: www | 563 360<br>.hssparchitects.co.uk |
| Project.         | dential anr                         |                               |                                  |
|                  | r Tree Farm                         |                               |                                  |
| - Keni           | lworth                              |                               |                                  |
| - Fow            | ler                                 |                               |                                  |
| Title.<br>- Prop | osed plan                           | S                             |                                  |
| Scale.           | Drawn.                              | Checked.                      | Date.                            |