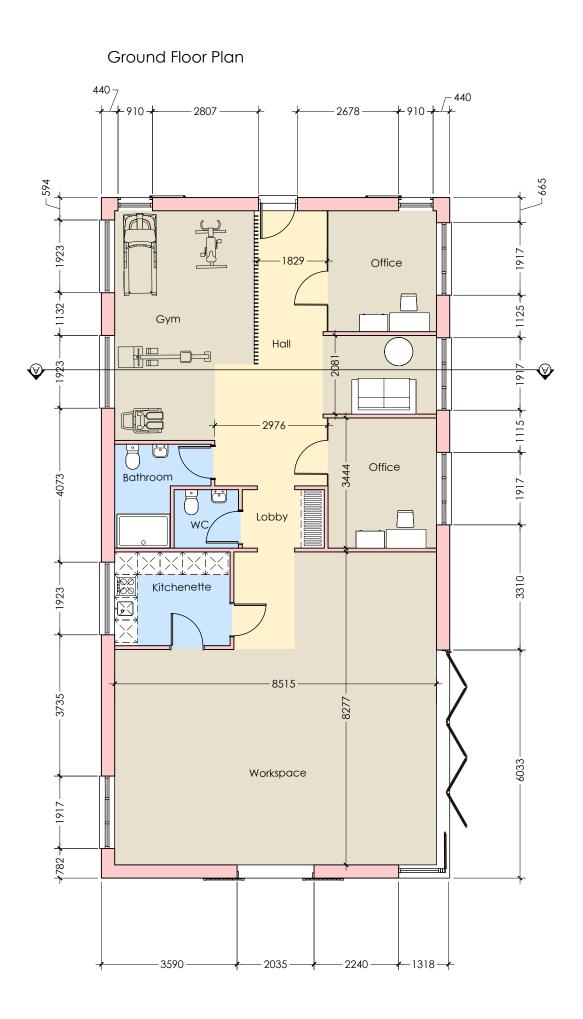

NB - ALL NEW WALLS IN RED

2022/04/28 - Lowering roof height and removal of mezzanine level following planning decision notice - BF Revision Notes.

| Drawing Sta      |                                     | NNING                         | 3                                |
|------------------|-------------------------------------|-------------------------------|----------------------------------|
| 1                | 72                                  | archi                         | P                                |
|                  |                                     | ark, Notting<br>wbray, LE1    |                                  |
|                  | 01664 563 288<br>©hssparchitects.co | Fax: 01664 :<br>D.uk Web: www | 563 360<br>.hssparchitects.co.uk |
| Project.         | dential anr                         |                               |                                  |
|                  | r Tree Farm                         |                               |                                  |
| - Keni           | lworth                              |                               |                                  |
| - Fow            | ler                                 |                               |                                  |
| Title.<br>- Prop | osed plan                           | S                             |                                  |
| Scale.           | Drawn.                              | Checked.                      | Date.                            |