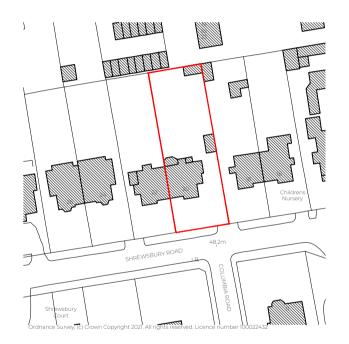

## LOCATION PLAN

PROJECT:

Basement conversion 20 Shrewsbury Road, Oxton CH43 1UX

DRAWING TITLE:

Location Plan

DRAWN/APPROVED BY: DATE: AD/DD 09.12.2021 DRAWING NO: REVISION: 143\_2021\_LP A