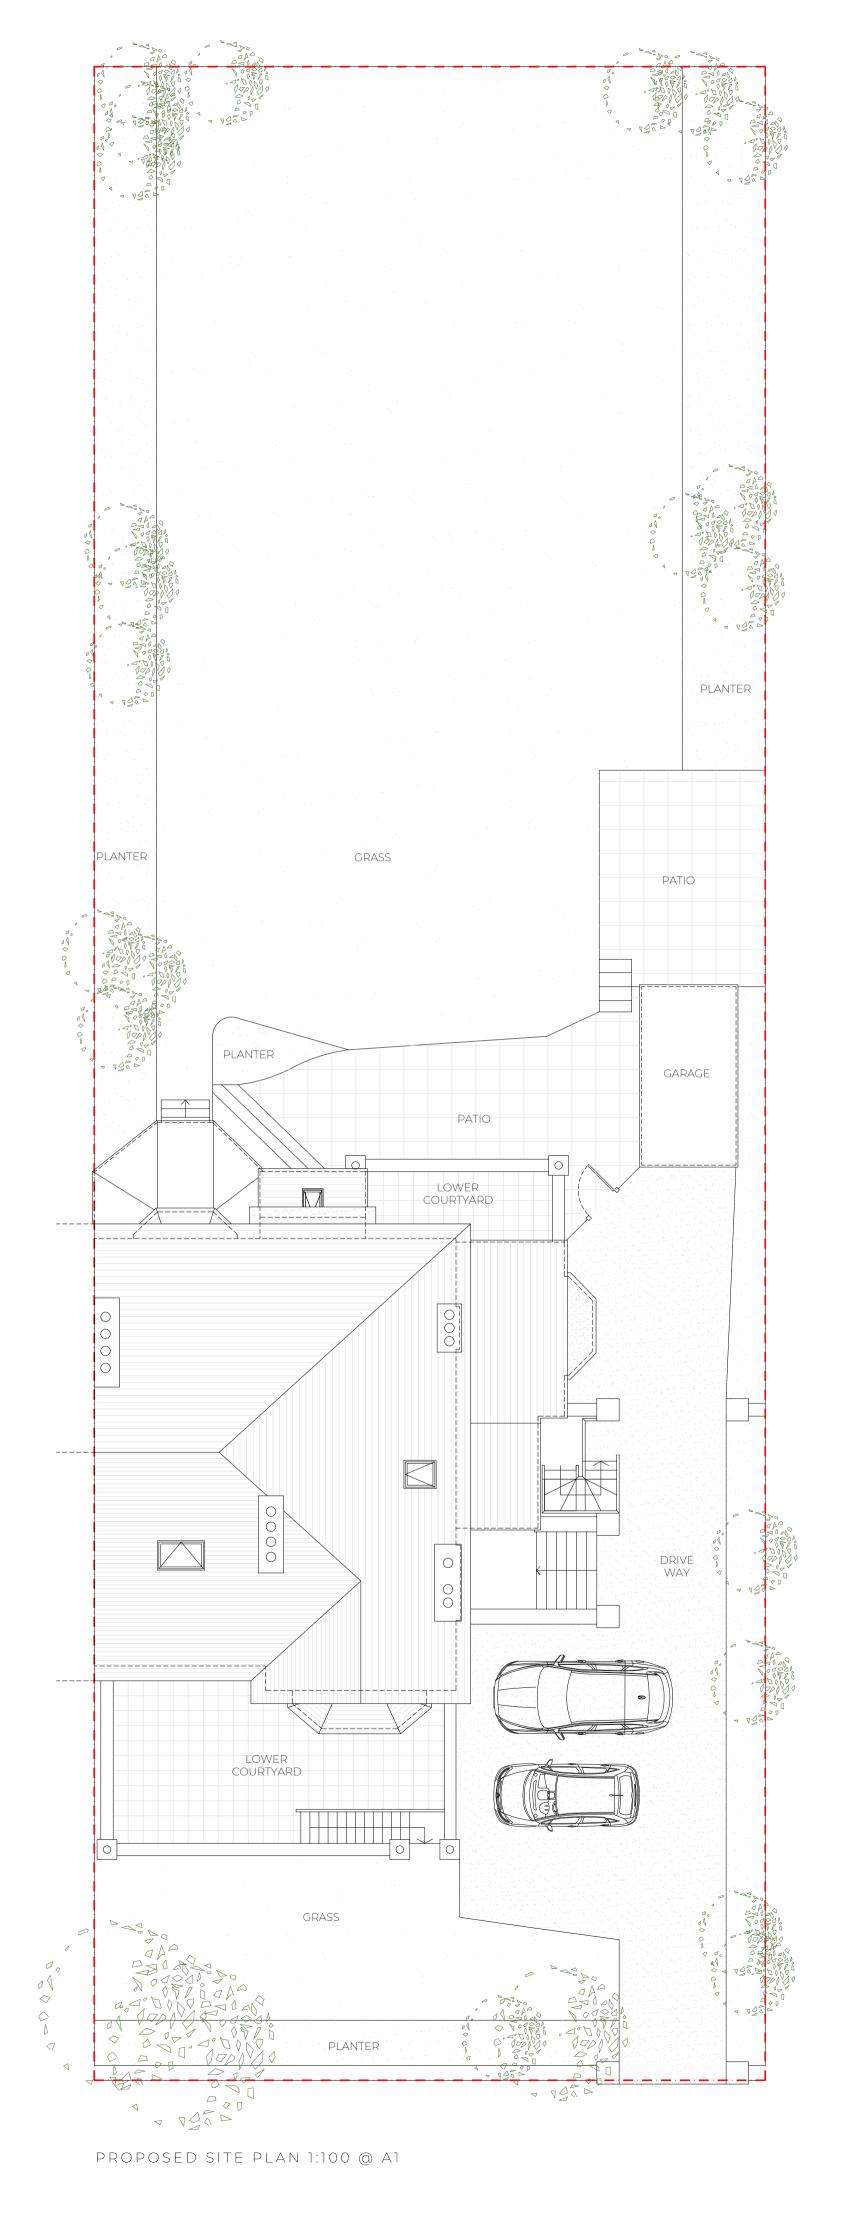

## SPATIAL COORDINATION

PROJECT: Basement conversion 20 Shrewsbury Road, Oxton, CH43 1UX

DRAWING TITLE:

Existing and Proposed Site Plan

DRAWN/APPROVED BY: DATE:

SI/DD 31.03.2022

DRAWING NO: REVISION: 143\_2021\_06 A