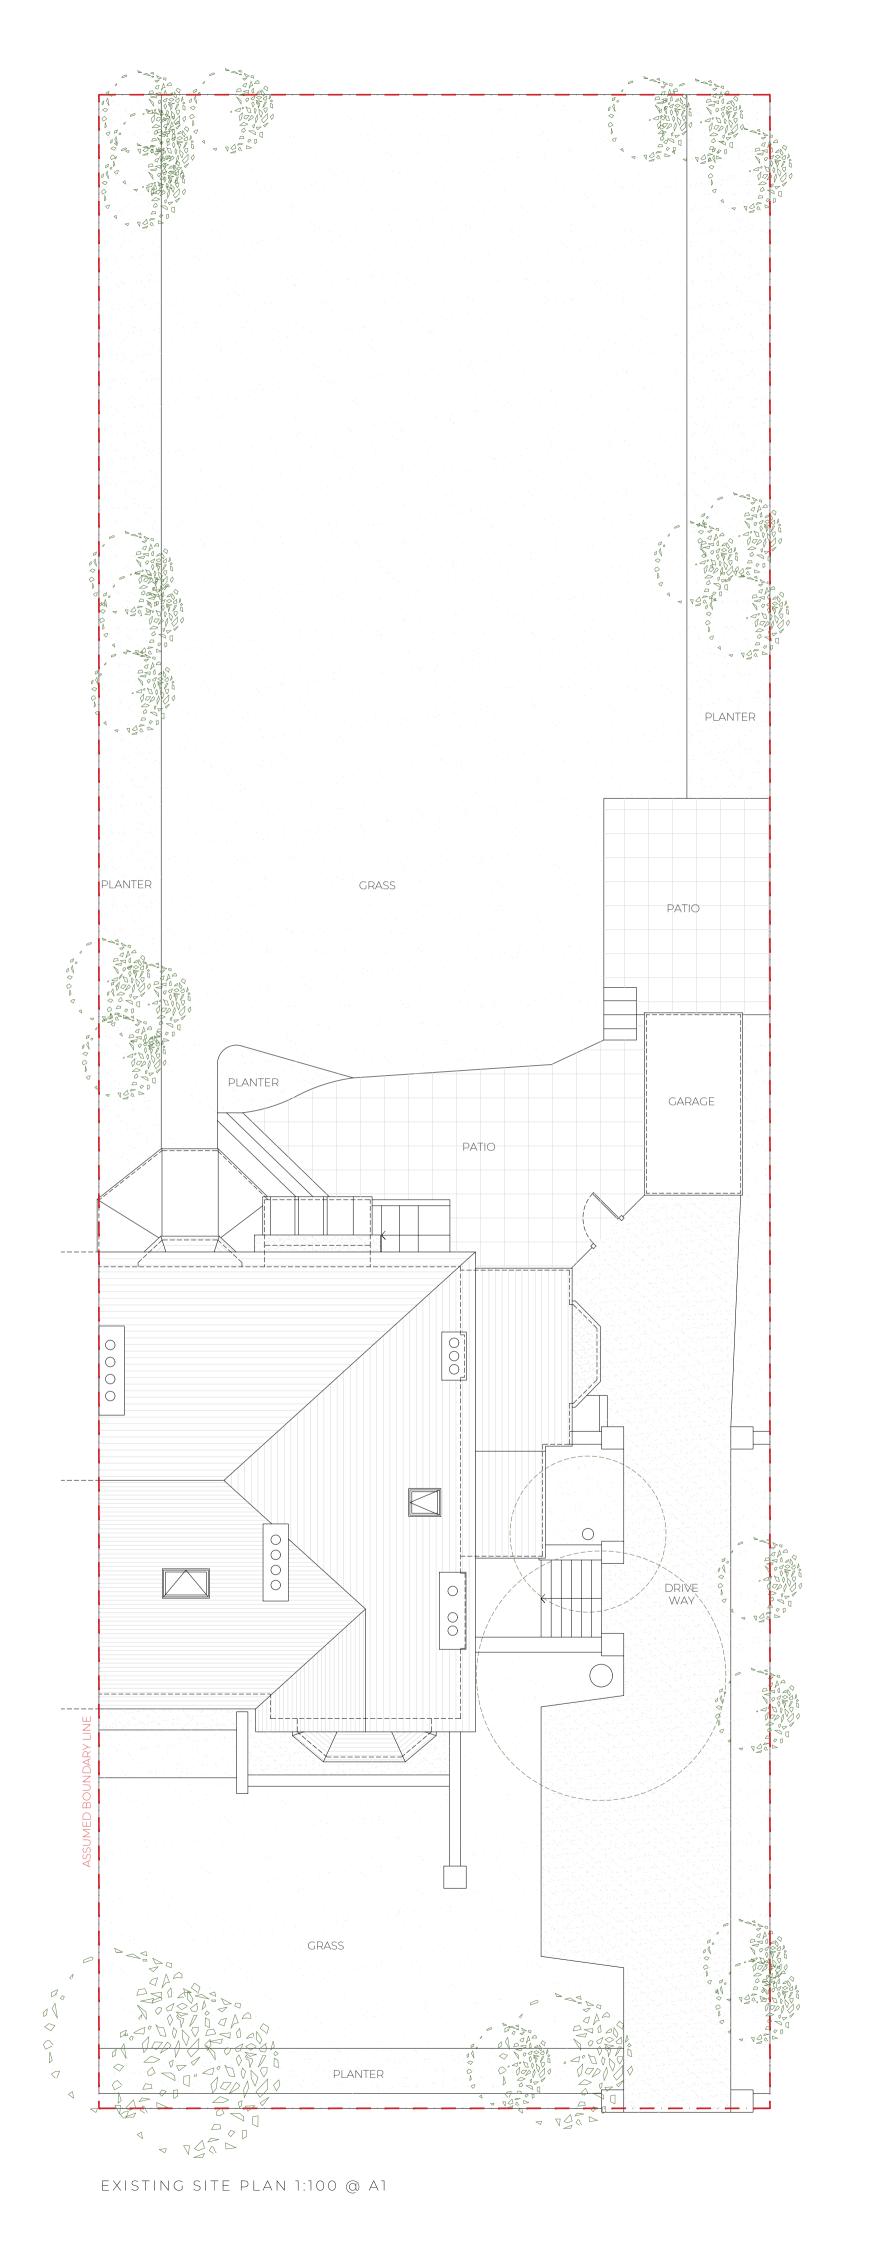

## SPATIAL COORDINATION

PROJECT: Basement conversion 20 Shrewsbury Road, Oxton, CH43 1UX

DRAWING TITLE:

Existing and Proposed Site Plan

DRAWN/APPROVED BY: DATE:

SI/DD 31.03.2022

DRAWING NO: REVISION: 143\_2021\_06 A