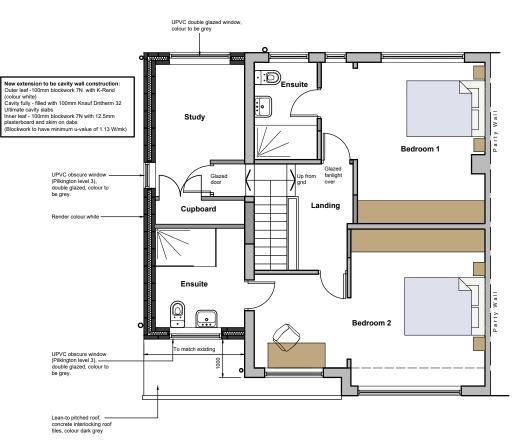

#### **Proposed First Floor Plan**





# Proposed Ground Floor Plan (Scale 1:50)





## Proposed Front Elevation





## **Proposed Rear Elevation**



### **Proposed Left Side Elevation**

#### NOTES

- 1. All dimensions to be checked on site prior to works
- All dimensions to be checked on site prior to works
   Any discrepancies, contradictions to be notified to designer
   These drawings are for planning purposes only and not for building regulation / construction.
   The following drawings are intended to be used for Planning approval only and not for construction / building regulation purposes.
   All works to the approval of the Local Authority Building Control and Planning Officers
   All works to comply with the relevant codes of practice and British Standards and to be fitted