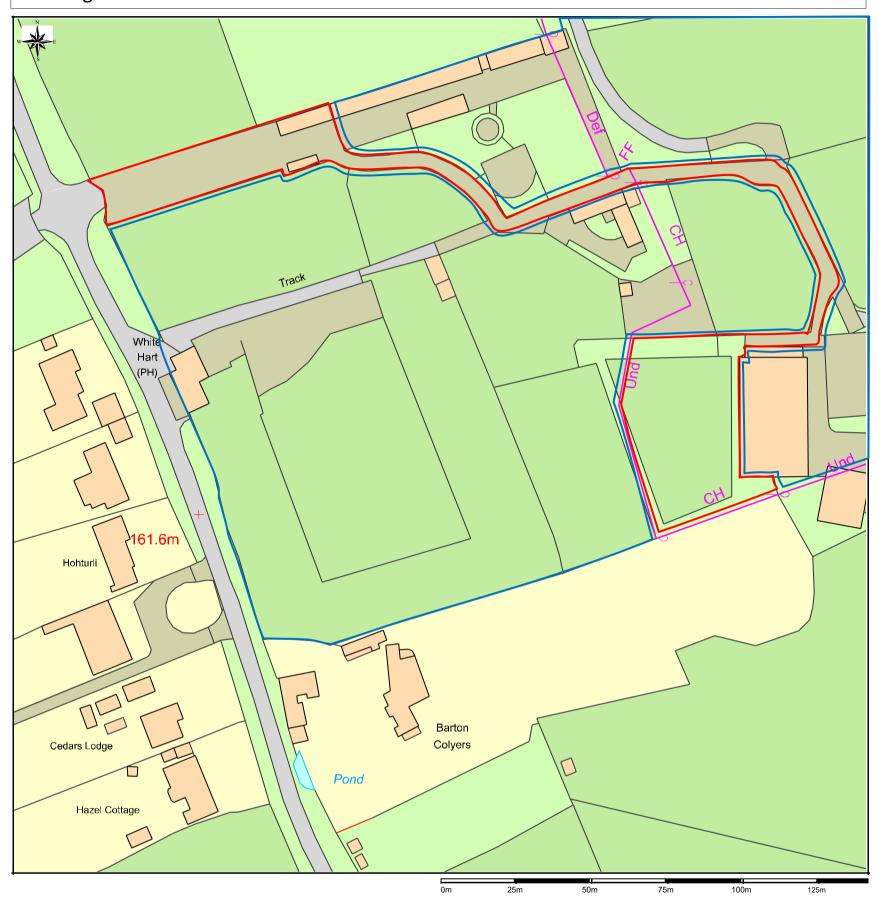

## LOCATION PLAN: RELOCATION & EXPANSION OF STABLING AT BERRY FARM

Drawing Reference: LDBF0033

This Plan includes the following Licensed Data: OS MasterMap Colour PDF Location Plan by the Ordnance Survey National Geographic Database and incorporating surveyed revision available at the date of production. Reproduction in whole or in part is prohibited without the prior permission of Ordnance Survey. The representation of a road, track or path is no evidence of a right of way. The representation of features, as lines is no evidence of a property boundary. © Crown copyright and database rights, 2021. Ordnance Survey 0100031673

12 Benfield Way Braintree Essex CM7 3YS Tel: 07927 549533 @

Site Berry Farm Whelpley Hill Chesham HP5 3RW

Scale: 1:1250, paper size: A3