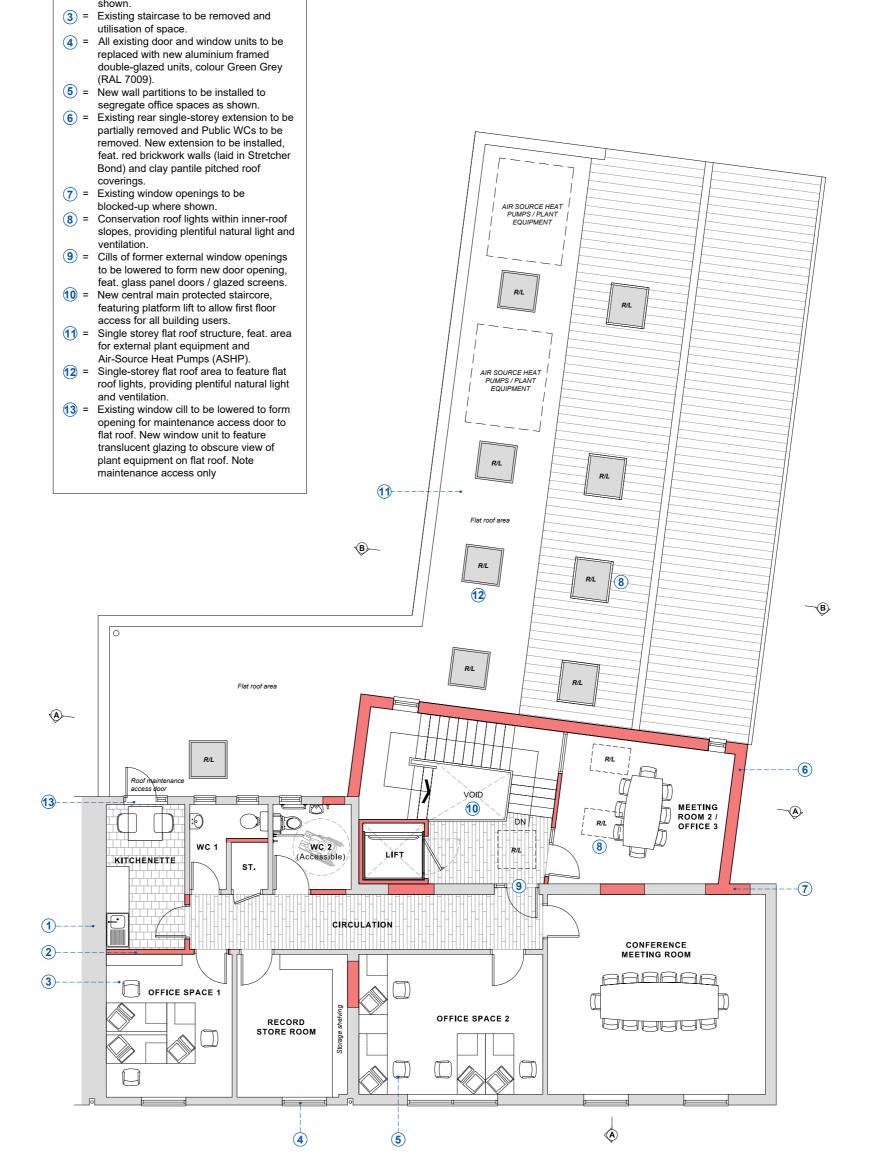

Lincolnshire LN13 9AF

22 Brayford Wharf North

stemarchitects.co.uk

info@stemarchitects.co.uk

DRWN BY. DC CHECKED BY. BC

SCALE. A2@ 1:100 DATE 20/01/2022

STATUS. PLANNING

PROPOSED FIRST FLOOR GA PLAN

1:100 @ A2

WORKS KEY (First Floor)

2 = New wall structure to be installed where

1 = Existing wall structure to be retained.

100 2m 0 2m 4m 6m 8m 10