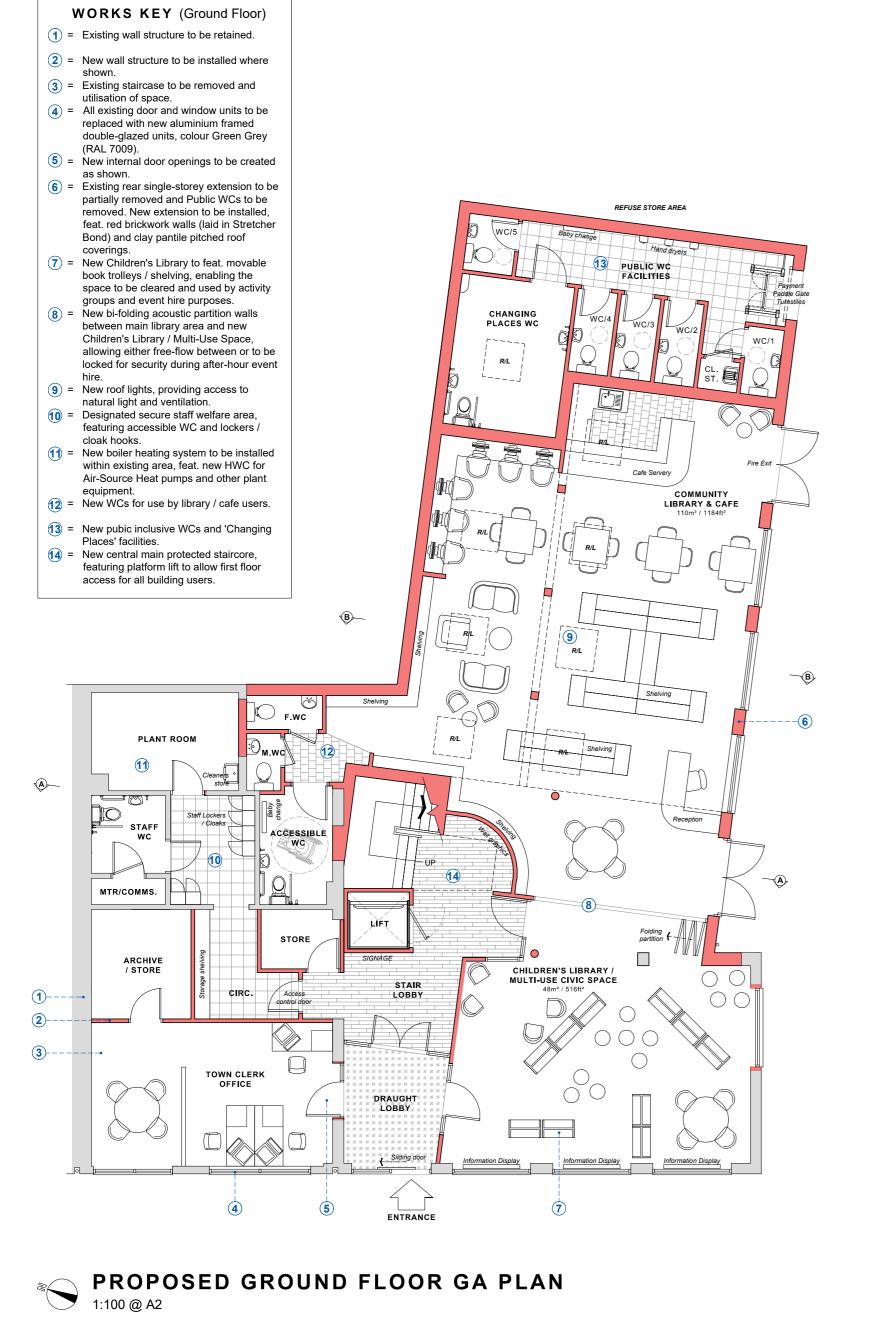

GENERAL NOTES

Do NOT scale from this drawing. Use dimensions illustrated only. All dimensions and levels are in millimeters. All dimensions and levels shall be verified on site before proceeding with works.

Lincoln Hull
PROJECT. Alford Library and Focal Point

No. **COM\_576** 

**B** Relocation of roof ASHPs

Description

A Various minor amendments

ADDRESS 6 South Market Place

Alford

Lincoln

LN1 1BN

DWG TITLE. Prop'd Ground & First FL GA Plans

NG No. 1001

В

14.04.22 DC

21.01.22 DC

Date Drwn

Alford Library and Focal Point

Lincolnshire LN13 9AF

22 Brayford Wharf North

stemarchitects.co.uk

info@stemarchitects.co.uk

DRWN BY. DC CHECKED BY. BC

SCALE. A2@ 1:100 DATE 20/01/2022

STATUS. PLANNING

PROPOSED FIRST FLOOR GA PLAN