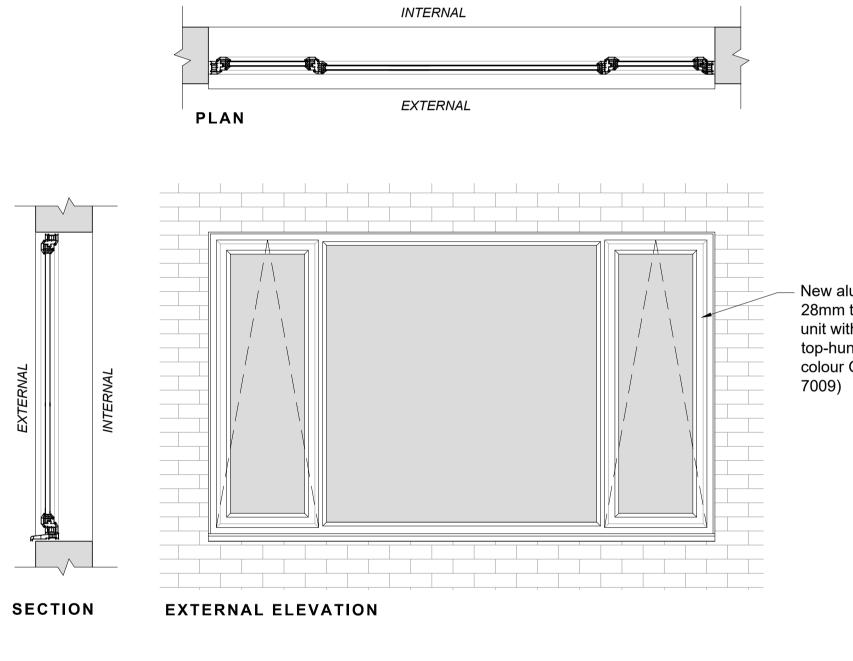

## **ELEVATION KEY 2** (WEST)

New aluminium framed 28mm thick double glazed unit with inward-opening top-hung casement. Frame colour Green Grey (RAL GENERAL NOTES

Do NOT scale from this drawing. Use dimensions illustrated only. All dimensions and levels are in millimeters. All dimensions and levels shall be verified on site before proceeding with works. The Architect must be notified of any discrepancy.