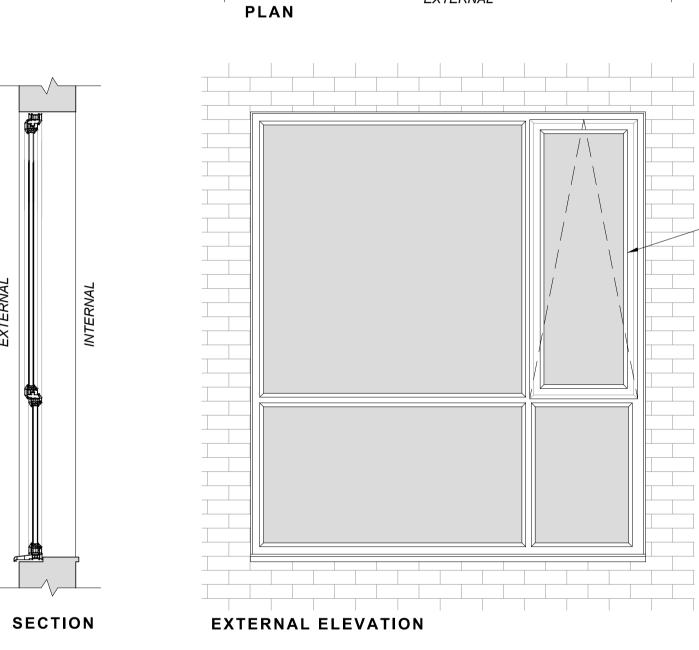

## WINDOW TYPE 6 DETAILS 1:20 @ A1

AL

New aluminium framed 28mm thick double glazed unit with inward-opening top-hung casement. Frame colour Green Grey (RAL 7009)

> WINDOW TYPE 7 DETAILS 1:20 @ A1