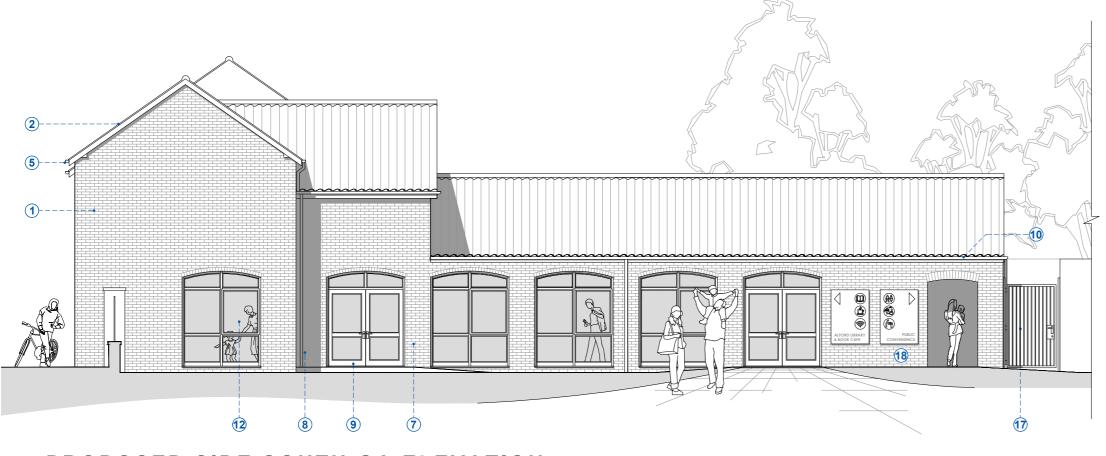

**PROPOSED SIDE SOUTH GA ELEVATION** 1:100 @ A2

GENERAL NOTES

Description

CLIENT

Do NOT scale from this drawing. Use dimensions illustrated only. All dimensions and levels are in millimeters. All dimensions and levels shall be verified on site before proceeding with works. The Architect must be notified of any discrepancy.

(3) = Existing window and door units to be replaced with new aluminium framed double glazed units, colour Green Grey (RAL 7009). (4) = Former door unit to be replaced with new window. (5) = Existing fascia / barge boards to be repaired and redecorated, feat. painted finish colour Green Grey (RAL 7009). Existing uPVC rainwater goods to be replaced with aluminium units, PPC finish colour Green Grey (RAL 7009). (6) = Vaulted ceiling featuring exposed timber trusses and columns.  $\overline{(7)}$  = Existing rear single-storey extension to be partially removed and Public WCs to be removed. New extension to be installed, feat. red brickwork walls (laid in Stretcher Bond) and clay pantile pitched roof coverings. (8) = New extension to be set back from the existing south gable, to delineate the evolution of the building. (9) = New window and door units to new extension, feat, segmental brick arches and aluminium framed double glazed units, colour

WORKS KEY

(2) = Existing concrete pantiles to be replaced with new clay pantile

(1) = Existing brick wall structure to be retained.

roof coverings.

- Green Grey (RAL 7009). 10 = New extension to feat. aluminium rainwater goods, PPC finish colour Green Grey (RAL 7009).
- 1 = New metal cappings to flat roof parapet, PPC finish colour Green Grey (RAL 7009).
- (12) = New windows to feature translucent graphic manifestations, providing privacy screening from car park into Children's Library / event space whilst providing natural light.
- (13) = New rooflights located on northern roof slopes and hidden from view.
- **14** = New flat roof lights
- **(15)** = Wall shelving for books
- **(6)** = Existing window cill to be lowered to form opening for maintenance access door to flat roof. New window unit to feature translucent glazing to obscure view of plant equipment on flat roof.
- (17) = Timber boarded door to market storage area, painted finish colour Green Grey (RAL 7009).
- (18) = New pressed metal signage, colour Green Grey (RAL 7009) with white coloured lettering / icons.