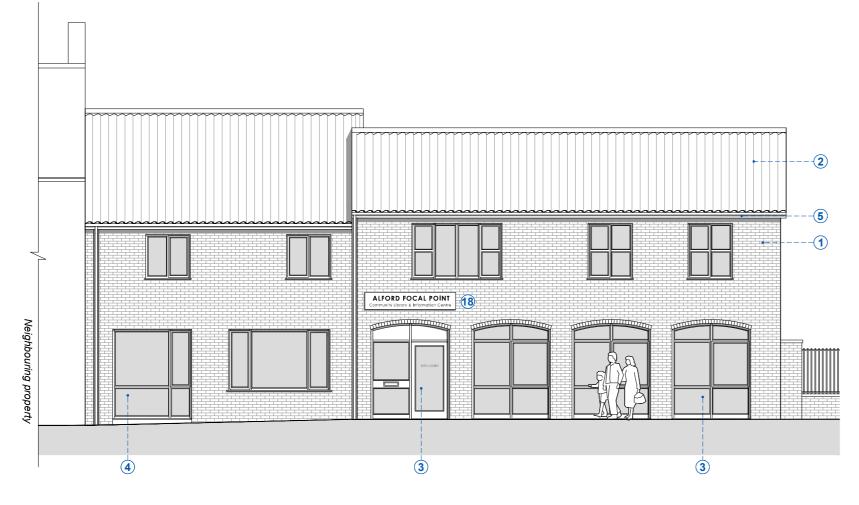

(3) = Existing window and door units to be replaced with new aluminium framed double glazed units, colour Green Grey (RAL 7009). (4) = Former door unit to be replaced with new window. (5) = Existing fascia / barge boards to be repaired and redecorated, feat. painted finish colour Green Grey (RAL 7009). Existing uPVC rainwater goods to be replaced with aluminium units, PPC finish colour Green Grey (RAL 7009). (6) = Vaulted ceiling featuring exposed timber trusses and columns.  $\overline{(7)}$  = Existing rear single-storey extension to be partially removed and Public WCs to be removed. New extension to be installed, feat. red brickwork walls (laid in Stretcher Bond) and clay pantile pitched roof coverings. (8) = New extension to be set back from the existing south gable, to delineate the evolution of the building. (9) = New window and door units to new extension, feat, segmental brick arches and aluminium framed double glazed units, colour

WORKS KEY

(2) = Existing concrete pantiles to be replaced with new clay pantile

(1) = Existing brick wall structure to be retained.

roof coverings.

- Green Grey (RAL 7009). 10 = New extension to feat. aluminium rainwater goods, PPC finish colour Green Grey (RAL 7009).
- 1 = New metal cappings to flat roof parapet, PPC finish colour Green Grey (RAL 7009).
- (12) = New windows to feature translucent graphic manifestations, providing privacy screening from car park into Children's Library / event space whilst providing natural light.
- (13) = New rooflights located on northern roof slopes and hidden from view.
- **14** = New flat roof lights
- **(15)** = Wall shelving for books
- **(6)** = Existing window cill to be lowered to form opening for maintenance access door to flat roof. New window unit to feature translucent glazing to obscure view of plant equipment on flat roof.
- (17) = Timber boarded door to market storage area, painted finish colour Green Grey (RAL 7009).
- (18) = New pressed metal signage, colour Green Grey (RAL 7009) with white coloured lettering / icons.