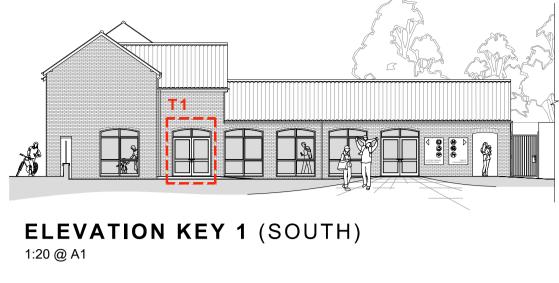

COLOUR GREEN GREY

RAL 7009

illustrated only. All dimensions and levels are in

**ELEVATION KEY 2** (WEST) 1:20 @ A1

ELEVATION KEY 3 (EAST)
1:20 @ A1

framed 28mm thick double glazed (obscure glazing) unit with opening side-hung casement (roof maintenance access only). Frame colour Green Grey (RAL 7009)