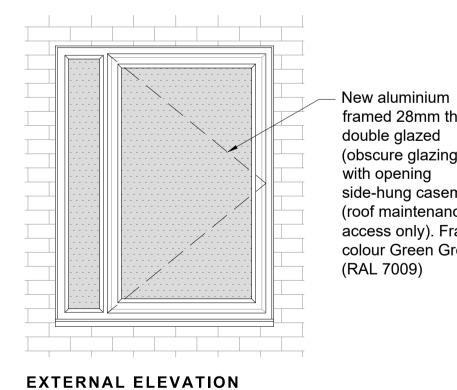

COLOUR GREEN GREY

RAL 7009

illustrated only. All dimensions and levels are in

**ELEVATION KEY 2** (WEST) 1:20 @ A1

ELEVATION KEY 3 (EAST)
1:20 @ A1

framed 28mm thick double glazed (obscure glazing) unit with opening side-hung casement (roof maintenance access only). Frame colour Green Grey (RAL 7009)