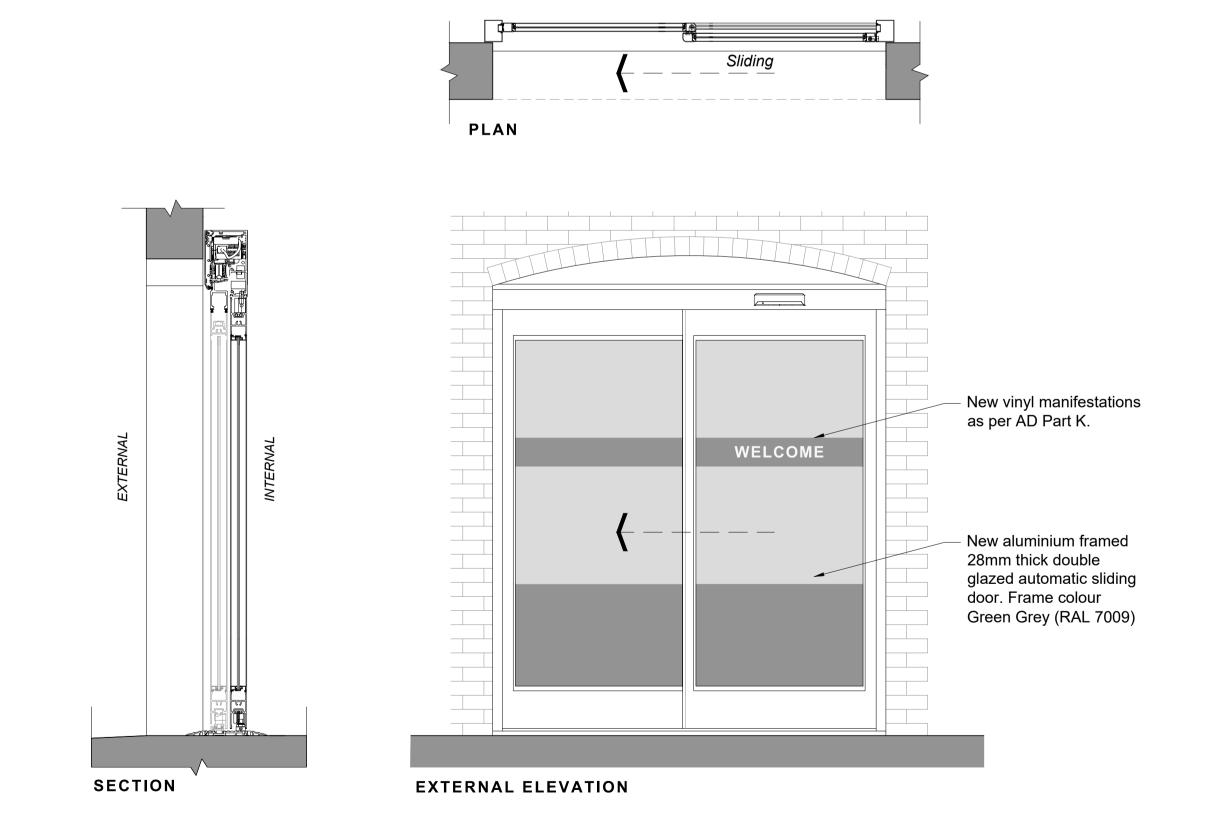

DOOR TYPE 2 DETAILS 1:20 @ A1

400mm 800mm 1200mm 1600mm 2000mm

COLOUR GREEN GREY

RAL 7009

illustrated only. All dimensions and levels are in

**ELEVATION KEY 2** (WEST) 1:20 @ A1

ELEVATION KEY 3 (EAST)
1:20 @ A1

framed 28mm thick double glazed (obscure glazing) unit with opening side-hung casement (roof maintenance access only). Frame colour Green Grey (RAL 7009)