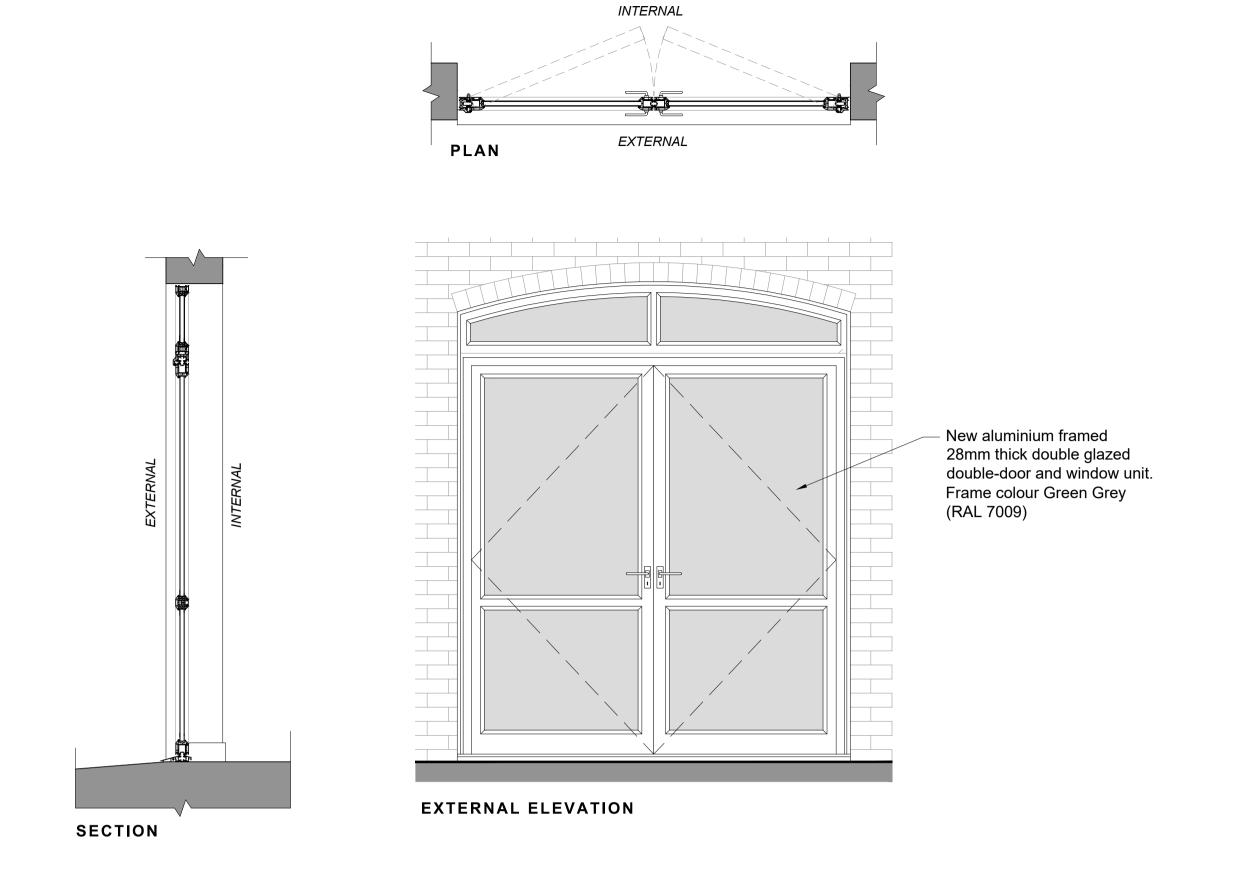

## DOOR TYPE 1 DETAILS 1:20 @ A1

GENERAL NOTES

Do NOT scale from this drawing. Use dimensions

millimeters. All dimensions and levels shall be verified on site before proceeding with works.

The Architect must be notified of any discrepancy.

COLOUR GREEN GREY

RAL 7009

illustrated only. All dimensions and levels are in

**ELEVATION KEY 2** (WEST) 1:20 @ A1

ELEVATION KEY 3 (EAST)
1:20 @ A1

framed 28mm thick double glazed (obscure glazing) unit with opening side-hung casement (roof maintenance access only). Frame colour Green Grey (RAL 7009)