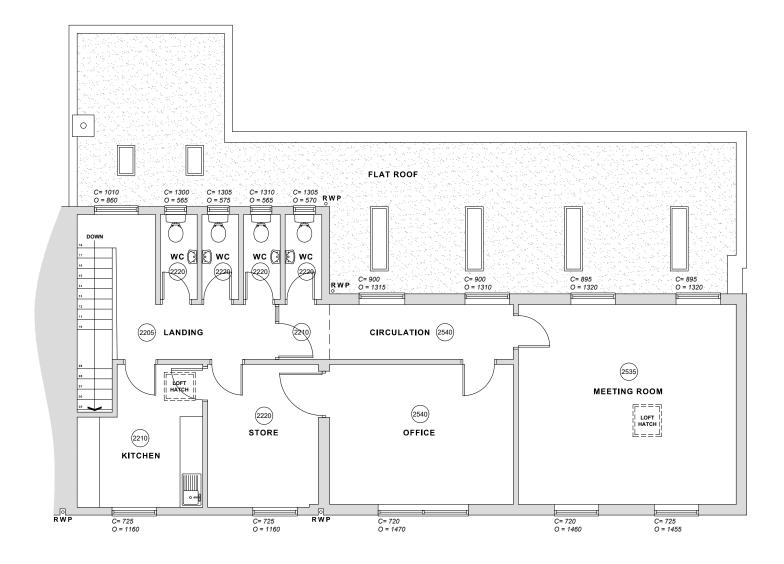

|                               |                                       |                             |                                                  |                  | <u> </u> |
|-------------------------------|---------------------------------------|-----------------------------|--------------------------------------------------|------------------|----------|
| Description                   |                                       |                             |                                                  | Date             | Drwn     |
| CLIENT A                      | Iford Lib                             | rary                        | / and Fo                                         | cal Poi          | nt       |
| ADDRESS 6                     | South M                               | ark                         | et Place                                         |                  |          |
| A                             | lford                                 |                             |                                                  |                  |          |
| L                             | incolnsh                              | ire                         | LN13 9                                           | AF               |          |
|                               |                                       |                             |                                                  |                  |          |
| <b>stem</b><br>Architects Ltd | Lincoln<br>LN1 1E<br>E info@<br>⊤ +44 | 3N<br>@ste<br>(0)1<br>chite | d Wharf N<br>emarchite<br>522 5159<br>ects.co.ul | ects.co.u<br>900 |          |
| PROJECT.                      | Iford Lib                             | rary                        | / and Fo                                         | cal Poi          | nt       |
| No. C                         | OM_576                                |                             |                                                  |                  |          |
| DWG TITLE.                    | xisting F                             | irst                        | Floor P                                          | lan              |          |
| DWG No.                       |                                       |                             | RE                                               |                  |          |
| 000                           | )4                                    |                             |                                                  | *                |          |
| DRWN BY. B                    | SC                                    | сн                          | ECKED                                            | BY. N            | S        |
| SCALE. A3@1                   | :100                                  | DA                          | TE 20.1                                          | 2.2021           |          |
| STATUS. <b>PF</b>             | RELI                                  | MI                          | NAF                                              | RY               |          |