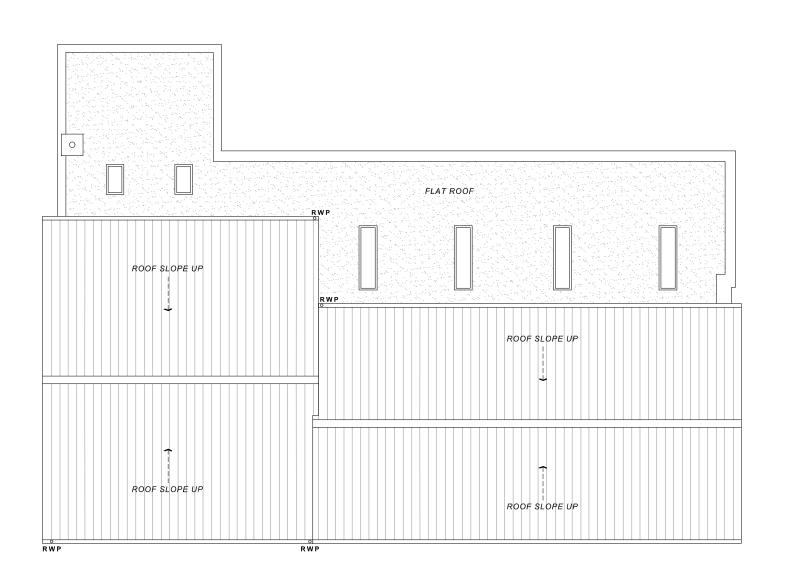

Lincoln

Hull

PROJECT. Alford Library and Focal Point

No. **COM\_576** 

DWG TITLE. Existing Roof Plan

DWG No. **0005** 

CHECKED BY. NS

REV