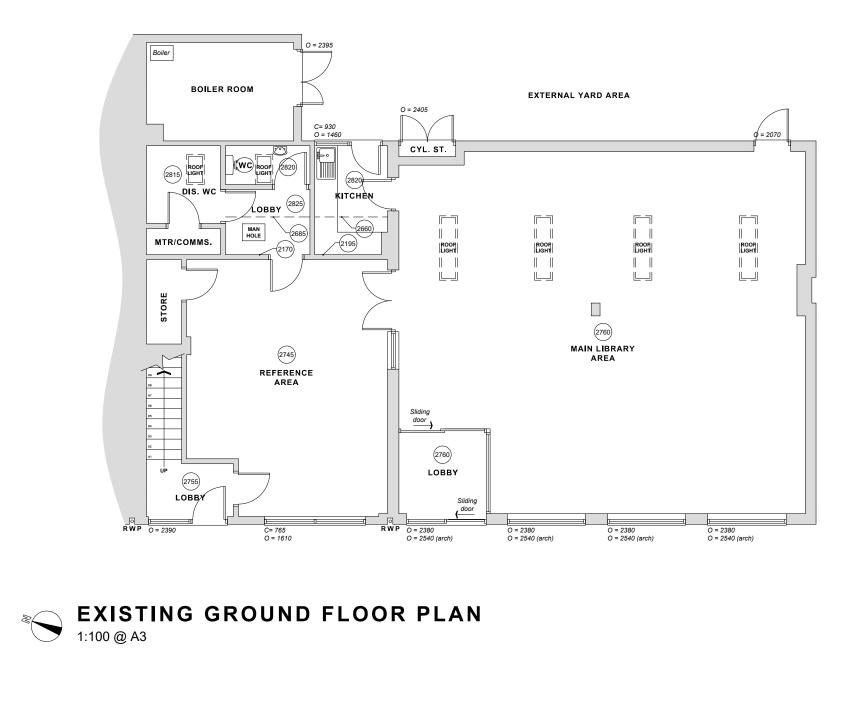

| Description                   |                                       |                               |                                                  | Date             | Drwn |
|-------------------------------|---------------------------------------|-------------------------------|--------------------------------------------------|------------------|------|
| 1 .                           |                                       |                               |                                                  | •                | ,    |
| CLIENT A                      | Alford Lib                            | rary                          | / and Fo                                         | cal Poi          | nt   |
| ADDRESS 6                     | South M                               | ark                           | et Place                                         |                  |      |
|                               | Alford                                |                               |                                                  |                  |      |
| L                             | .incolnsh                             | ire                           | LN13 9                                           | AF               |      |
|                               |                                       |                               |                                                  |                  |      |
| <b>stem</b><br>Architects Ltd | Lincoln<br>LN1 1E<br>E info@<br>⊺ +44 | ©ste<br>@ste<br>(0)1<br>chite | d Wharf N<br>emarchite<br>522 5159<br>ects.co.uk | octs.co.u<br>900 |      |
| PROJECT.                      | Alford Lib                            | rary                          | and Fo                                           | cal Poi          | int  |
| No. C                         | COM_576                               |                               |                                                  |                  |      |
| DWG TITLE. E                  | Existing G                            | irou                          | ind Floo                                         | r Plan           |      |
| DWG No.                       |                                       |                               | RE                                               | /                |      |
| 00                            | 03                                    |                               |                                                  | *                |      |
| DRWN BY.                      | BSC                                   | СН                            | ECKED                                            | BY. N            | S    |
| SCALE. A3@ 1                  | :100                                  | DA                            | TE 20.1                                          | 2.2021           |      |
| STATUS. PF                    | RELII                                 | M                             | NAF                                              | RY               |      |