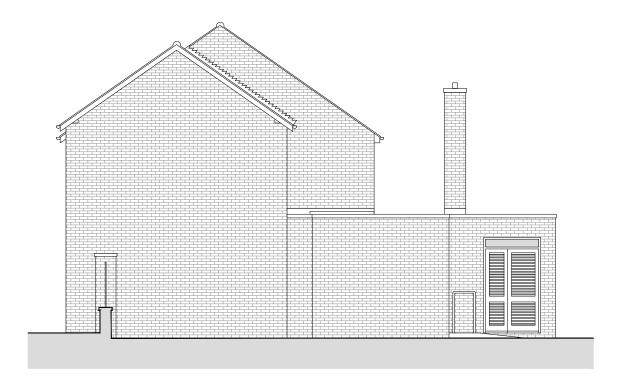

## **EXISTING SIDE SOUTH ELEVATION**

1:100 @ A3

## 1:100 2m 0 2m 4m 6m 8m 10m

## GENERAL NOTES

Do NOT scale from this drawing. Use dimensions illustrated only. All dimensions and levels are in millimeters. All dimensions and levels shall be verified on site before proceeding with works.

The Architect must be notified of any discrepancy.

This drawing is the property of Stem Architects Ltd.
Copyright is reserved by them and the drawing issued on
the condition that it is not copied, reproduced, retained or
disclosed to any unauthorised person, either wholly or in
part without the consent in writing of Stem Architects Ltd

| Description |                                | Date | Drwn |
|-------------|--------------------------------|------|------|
|             |