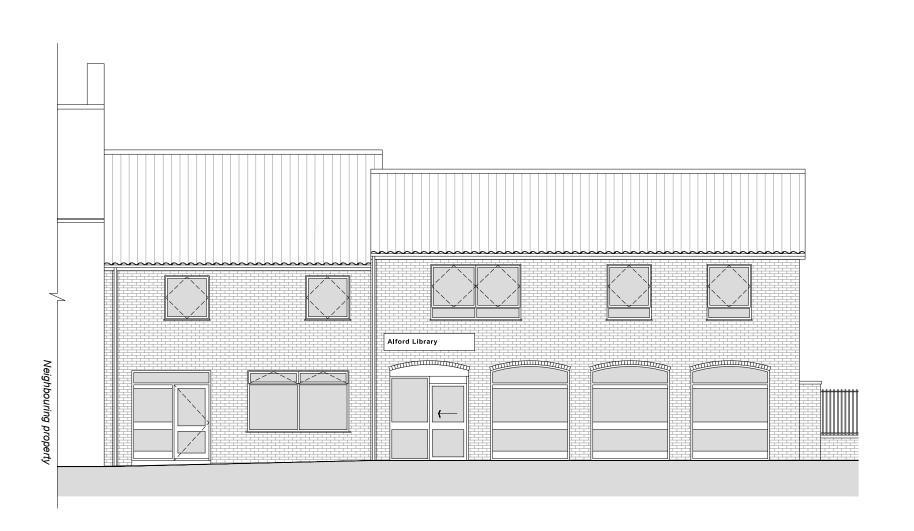

## **EXISTING FRONT WEST ELEVATION**

1:100 @ A3

CLIENT Alford Library and Focal Point

ADDRESS 6 South Market Place

Alford

Lincolnshire LN13 9AF

22 Brayford Wharf North Lincoln

LN1 1BN

info@stemarchitects.co.uk +44 (0)1522 515900

stemarchitects.co.uk

Lincoln

Hull

PROJECT. Alford Library and Focal Point

No. **COM\_576** 

DWG TITLE. Existing Front West Elevation

DWG No.

0006

\*