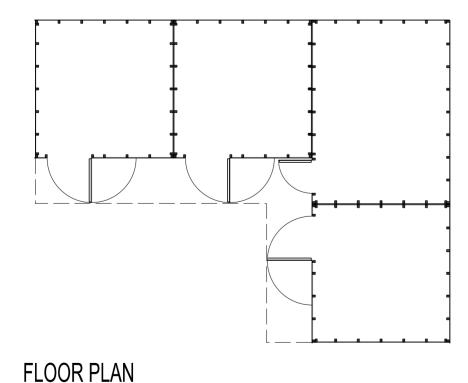

## STABLES AND STABLELAD ACCOMODATION

MR & MRS J YOUNG

SOUTH VIEW FARM RUDGEWAY NR THORNBURY

STABLE BLOCK PLANS AND ELEVATIONS

> 24/09/21 1:100

P03

1183**-**BDR-V1-XX-DR-A-9500