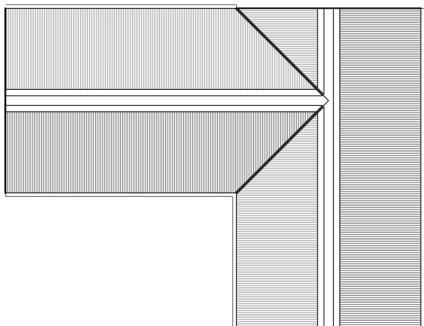

## WEST ELEVATION

MATERIALS
Roof- Corrugated metal sheet
Walls- Timber on brick plinth
Doors- Timber Windows- Timber framed plastic sheet with timber shutters over

**ROOF PLAN** 