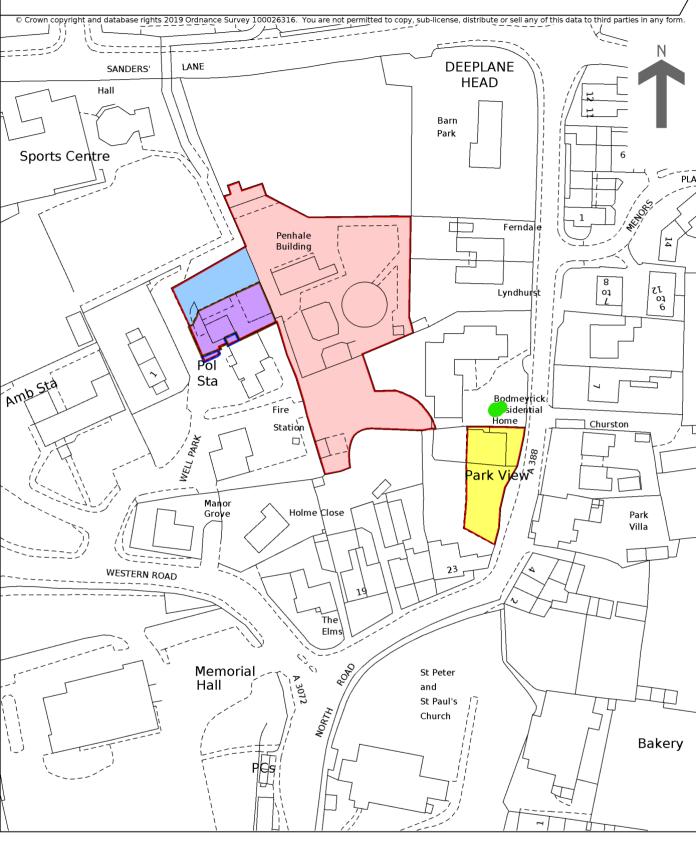

## HM Land Registry Current title plan

Title number **DN702533**Ordnance Survey map reference **SS3404SW**Scale **1:1250** enlarged from **1:2500**Administrative area **Devon**: **Torridge** 

This is a copy of the title plan on 13 MAY 2022 at 08:41:18. This copy does not take account of any application made after that time even if still pending in HM Land Registry when this copy was issued.

This copy is not an 'Official Copy' of the title plan. An official copy of the title plan is admissible in evidence in a court to the same extent as the original. A person is entitled to be indemnified by the registrar if he or she suffers loss by reason of a mistake in an official copy. If you want to obtain an official copy, the HM Land Registry web site explains how to do

HM Land Registry endeavours to maintain high quality and scale accuracy of title plan images. The quality and accuracy of any print will depend on your printer, your computer and its print settings. This title plan shows the general position, not the exact line, of the boundaries. It may be subject to distortions in scale. Measurements scaled from this plan may not match measurements between the same points on the ground.