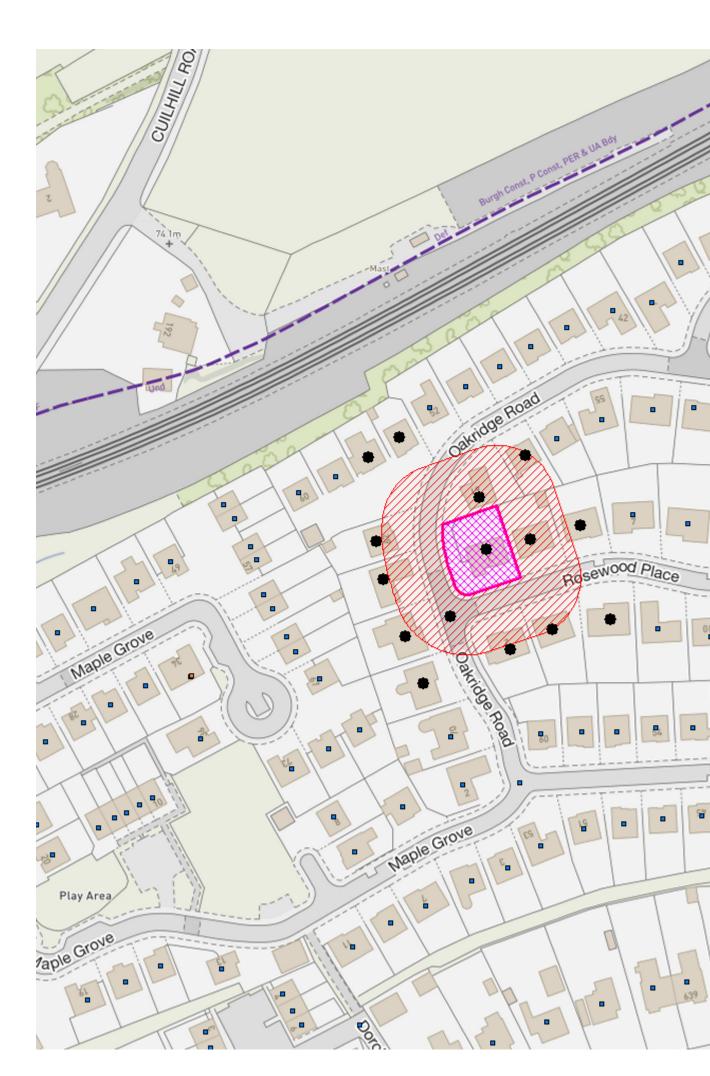

## **Neighbours Notified at:**

2 Rosewood Place, Bargeddie, North Lanarkshire, G69 7UD 6 Rosewood Place, Bargeddie, North Lanarkshire, G69 7UD 64 Oakridge Road, Bargeddie, North Lanarkshire, G69 7TH 66 Oakridge Road, Bargeddie, North Lanarkshire, G69 7TH 68 Oakridge Road, Bargeddie, North Lanarkshire, G69 7TH 56 Oakridge Road, Bargeddie, North Lanarkshire, G69 7TH 54 Oakridge Road, Bargeddie, North Lanarkshire, G69 7TH 62 Oakridge Road, Bargeddie, North Lanarkshire, G69 7TH 5 Rosewood Place, Bargeddie, North Lanarkshire, G69 7UD 4 Rosewood Place, Bargeddie, North Lanarkshire, G69 7UD 59 Oakridge Road, Bargeddie, North Lanarkshire, G69 7TH 61 Oakridge Road, Bargeddie, North Lanarkshire, G69 7TH 63 Rosewood Place, Bargeddie, North Lanarkshire, G69 7TH 63 Rosewood Place, Bargeddie, North Lanarkshire, G69 7TH 64 Rosewood Place, Bargeddie, North Lanarkshire, G69 7TH 65 Rosewood Place, Bargeddie, North Lanarkshire, G69 7TH 65 Rosewood Place, Bargeddie, North Lanarkshire, G69 7TH