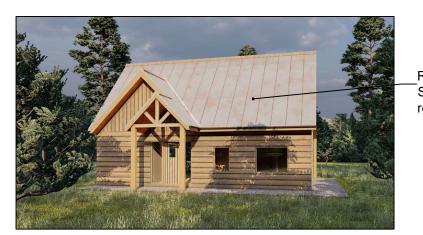

Cladding: Timber board cladding

Roof Finish: Standing seam metal roof sheeting

\_Windows & Doors: Timber windows and doors

**GROUND FLOOR** 

FIRST FLOOR