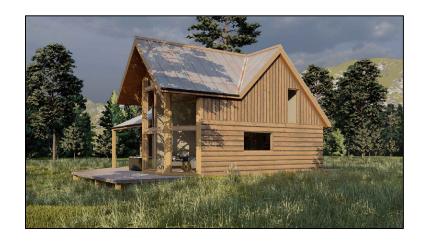

Cladding: Timber board cladding

Roof Finish: Standing seam metal roof sheeting

\_Windows & Doors: Timber windows and doors

**GROUND FLOOR** 

FIRST FLOOR