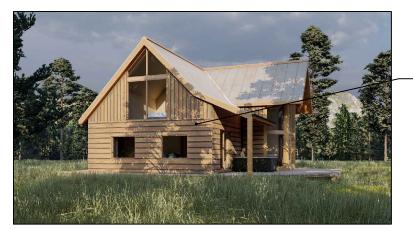

Cladding: Timber board cladding

Roof Finish: Standing seam metal roof sheeting

\_Windows & Doors: Timber windows and doors

**GROUND FLOOR** 

FIRST FLOOR