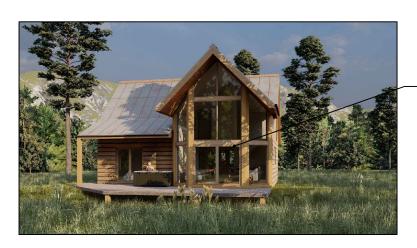

Cladding: Timber board cladding

Roof Finish: Standing seam metal roof sheeting

\_Windows & Doors: Timber windows and doors

**GROUND FLOOR** 

FIRST FLOOR