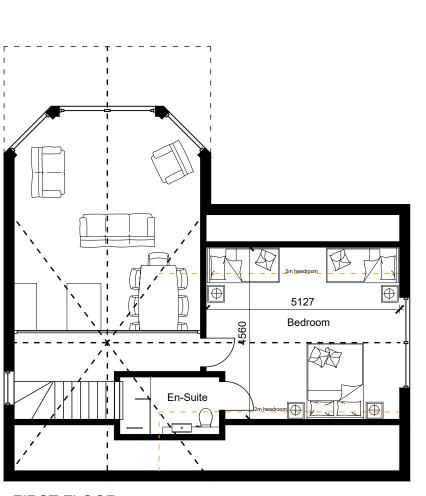

Cladding: Timber board cladding

Roof Finish: Standing seam metal roof sheeting

\_Windows & Doors: Timber windows and doors

**GROUND FLOOR** 

FIRST FLOOR