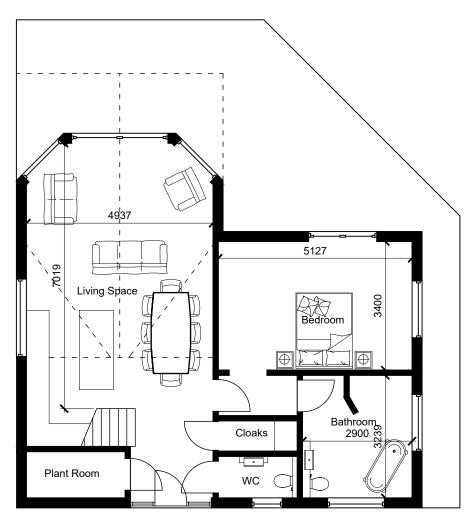

Cladding: Timber board cladding

Roof Finish: Standing seam metal roof sheeting

\_Windows & Doors: Timber windows and doors

**GROUND FLOOR** 

FIRST FLOOR