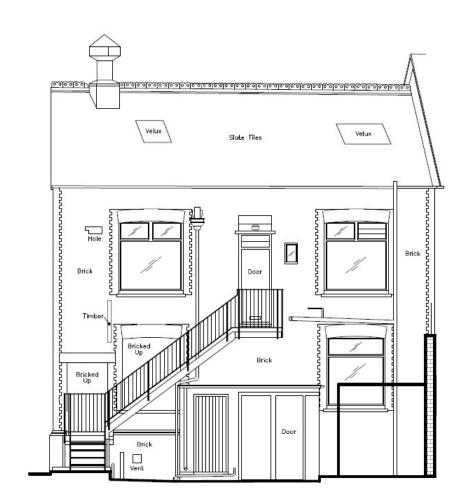

# EXISTING BOUNDARY WALL Sate Ties Delta Treate Fig. 1 Bota Treate Fig. 2 Fig. 3 Fig. 3 Fig. 3 Fig. 4 Fig. 4

**EXISTING SIDE ELEVATION** 

Drawing Number:

06/57BGR