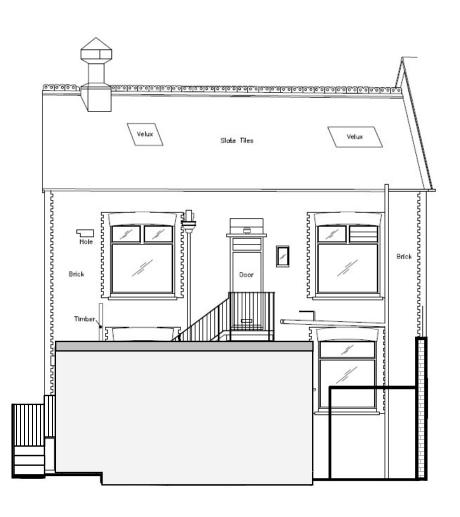

# EXISTING BOUNDARY WALL BEASTING BOUNDARY WALL BEASTING BOUNDARY WALL BEASTING BOUNDARY WALL BEASTING BOUNDARY WALL

PROPOSED SIDE ELEVATION

Drawing Number:

07/57BGR