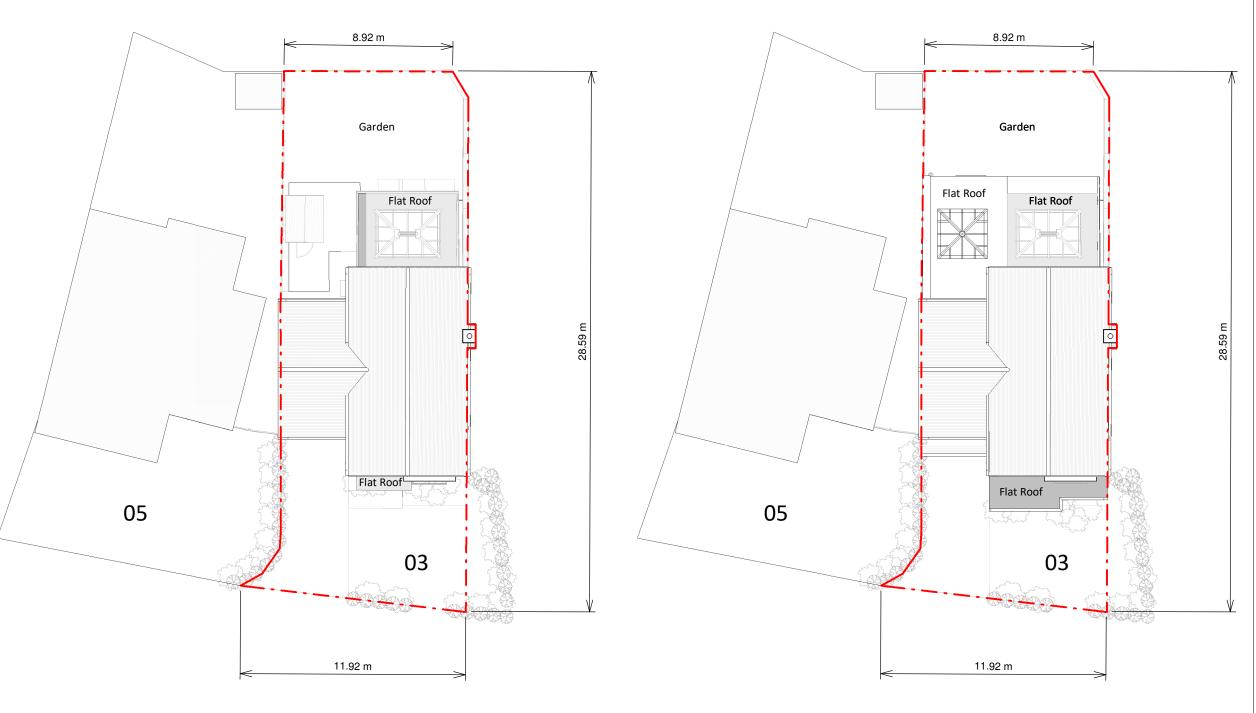

Existing Block Plan Proposed Block Plan

CONTACT www.resi.co.uk hello@resi.co.uk

Copyright in the design and this drawing is the property of RESI. Reproduction in whole or in part is forbidden withou written sanction of RESI. This drawing must be read in conjunction with all other relevant documentation and

NOTES

27

 Revision
 Notes
 Date

 A
 Planning Issue
 29/04/2022

KEY

Neighbouring context ——— Boundary line

## JOB TITLE

Proposed single storey rear extension, porch and garage extension, floor plan redesign and all associated works 3 Pear tree Close

## DRAWING TITLE

Proposed Block Plan