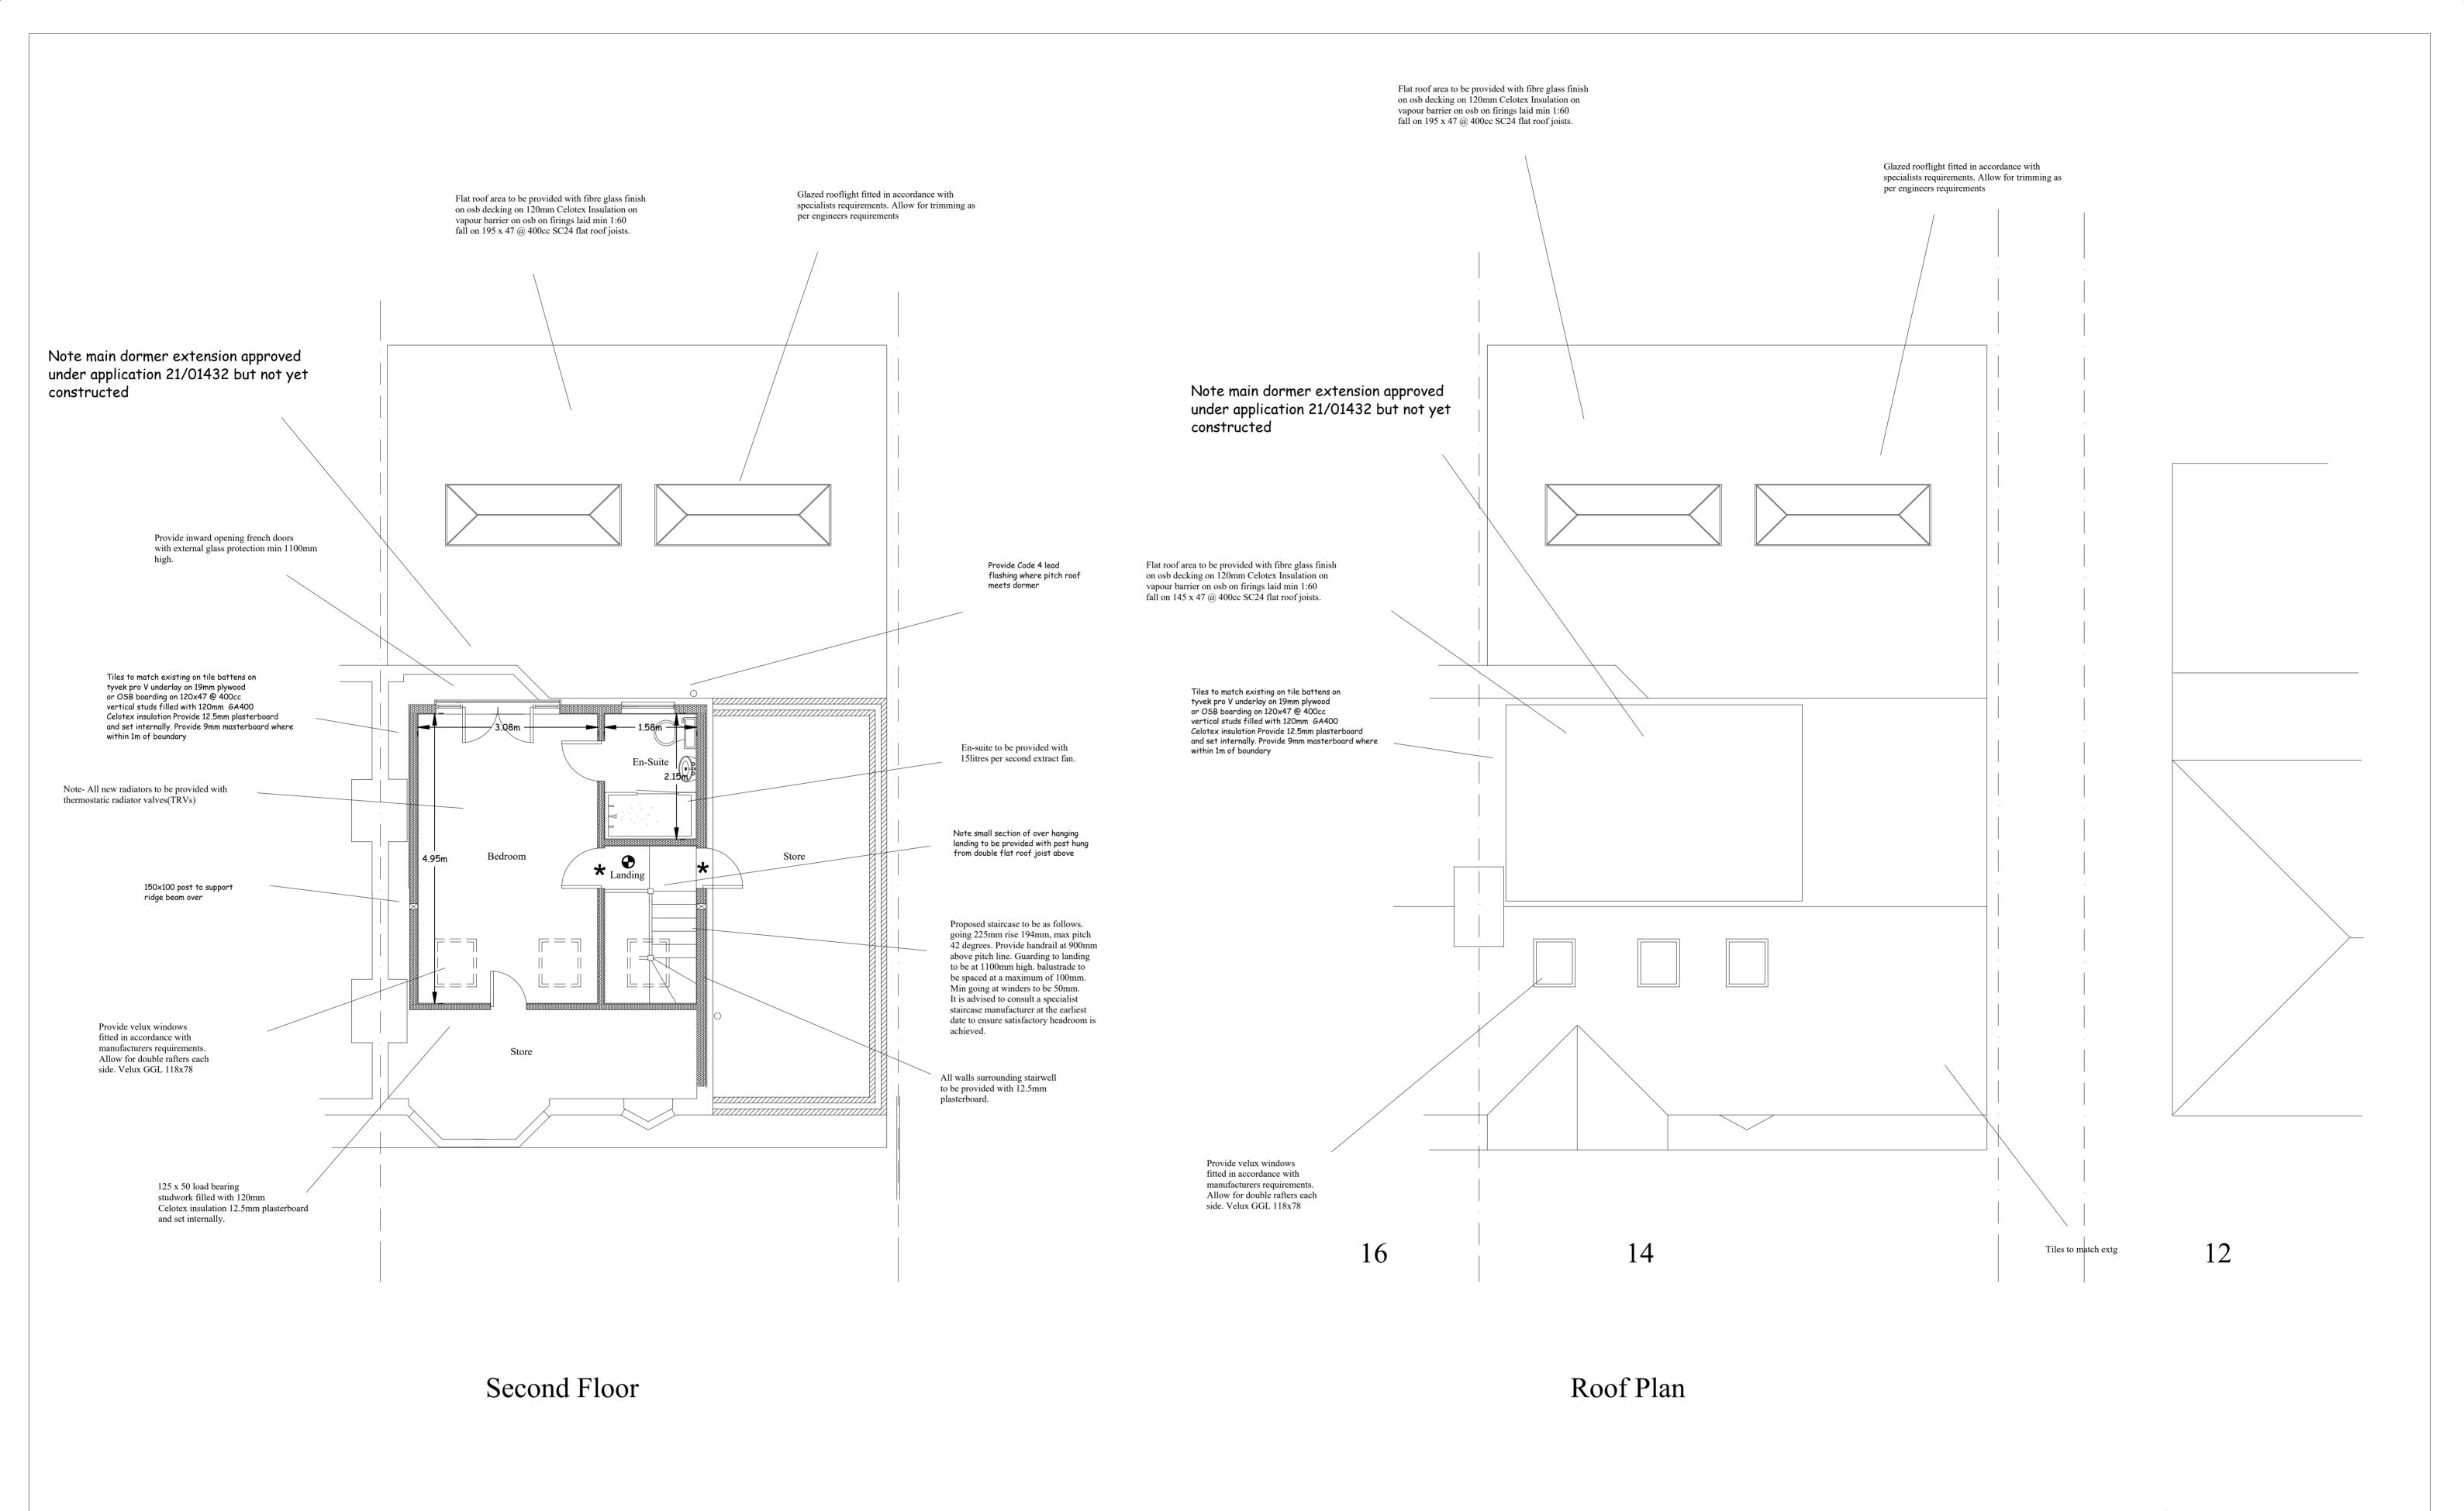

Note-No glazing to be allowed to doors/walls entering the stairwell on all three floor levels.

Internal/external measurements to faces of brickwork

and blockwork.

Mains wired interlinked smoke alarms

★ FD20s Fire Doors

Note- All new electrical works to be carried out by a competent and qualified person. The installer should provide certification of the extended system in accordance with Part P of the building regulations and BS7671

| Client    | Mr Richards                             | Drawing Title | Proposed Second Floor and Roof Plan |                      |
|-----------|-----------------------------------------|---------------|-------------------------------------|----------------------|
| Job Title | 14 Meadowview Road<br>Ewell<br>KT19 9UB | Scale         | 1:50                                | Date August 2021     |
|           |                                         | Drawing No    | 21/31-12                            | Drawn By KRS Designs |