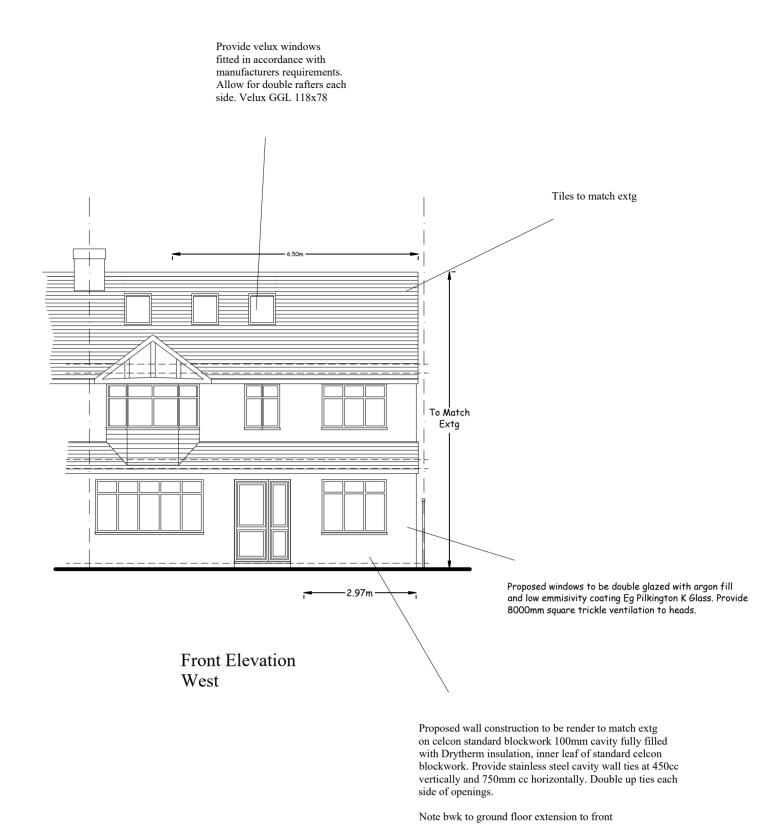

Flat roof area to be provided with fibre glass finish on osb decking on 120mm Celotex Insulation on vapour barrier on osb on firings laid min 1:60 fall on 145 x 47 @ 400cc SC24 flat roof joists. Proposed windows to be double glazed with argon fill and low emmisivity coating Eg Pilkington K Glass. Provide Note main dormer extension approved 8000mm square trickle ventilation to heads. under application 21/01432 but not yet constructed Tiles to match extg Provide inward opening french doors with external glass protection min 1100mm Tiles to match existing on tile battens on tyvek pro V underlay on 19mm plywood or OSB boarding on 120x47 @ 400cc vertical studs filled with 120mm GA400 Celotex insulation Provide 12.5mm plasterboard and set internally. Provide 9mm masterboard where within 1m of boundary Glazed rooflight fitted in accordance with specialists requirements. Allow for trimming as per engineers requirements Flat roof area to be provided with fibre glass finish on osb decking on 120mm Celotex Insulation on vapour barrier on osb on firings laid min 1:60 fall on 195 x 47 @ 400cc SC24 flat roof joists. Proposed wall construction to be render to match extg on celcon standard blockwork 100mm cavity fully filled with Drytherm insulation, inner leaf of standard celcon blockwork. Provide stainless steel cavity wall ties at 450cc vertically and 750mm cc horizontally. Double up ties each side of openings. Rear Elevation Proposed windows to be double glazed with argon fill Note main 6m extension approved East and low emmisivity coating Eg Pilkington K Glass. Provide 8000mm square trickle ventilation to heads. under application 21/01474 but not yet constructed