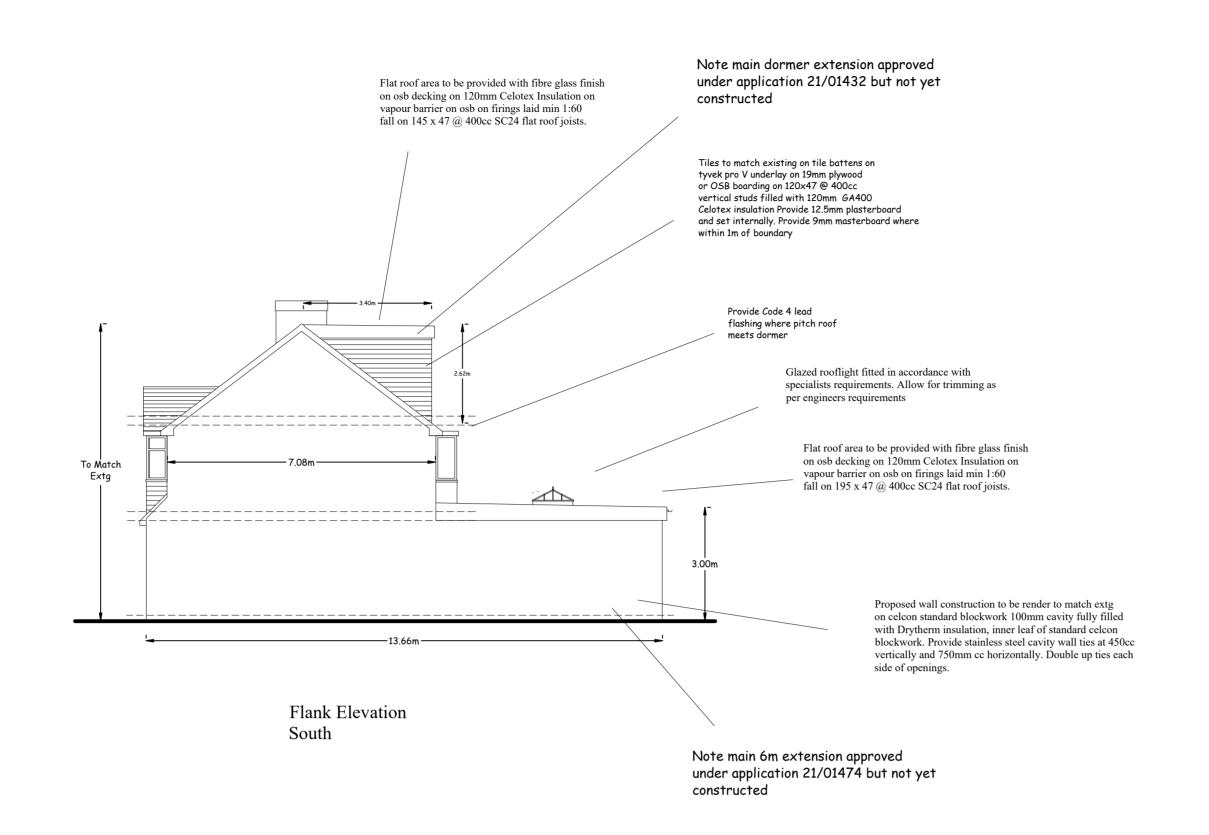

Flat roof area to be provided with fibre glass finish on osb decking on 120mm Celotex Insulation on vapour barrier on osb on firings laid min 1:60 fall on 145 x 47 @ 400cc SC24 flat roof joists. Proposed windows to be double glazed with argon fill and low emmisivity coating Eg Pilkington K Glass. Provide Note main dormer extension approved 8000mm square trickle ventilation to heads. under application 21/01432 but not yet constructed Tiles to match extg Provide inward opening french doors with external glass protection min 1100mm Tiles to match existing on tile battens on tyvek pro V underlay on 19mm plywood or OSB boarding on 120x47 @ 400cc vertical studs filled with 120mm GA400 Celotex insulation Provide 12.5mm plasterboard and set internally. Provide 9mm masterboard where within 1m of boundary Glazed rooflight fitted in accordance with specialists requirements. Allow for trimming as per engineers requirements Flat roof area to be provided with fibre glass finish on osb decking on 120mm Celotex Insulation on vapour barrier on osb on firings laid min 1:60 fall on 195 x 47 @ 400cc SC24 flat roof joists. Proposed wall construction to be render to match extg on celcon standard blockwork 100mm cavity fully filled with Drytherm insulation, inner leaf of standard celcon blockwork. Provide stainless steel cavity wall ties at 450cc vertically and 750mm cc horizontally. Double up ties each side of openings. Rear Elevation Proposed windows to be double glazed with argon fill Note main 6m extension approved East and low emmisivity coating Eg Pilkington K Glass. Provide 8000mm square trickle ventilation to heads. under application 21/01474 but not yet constructed