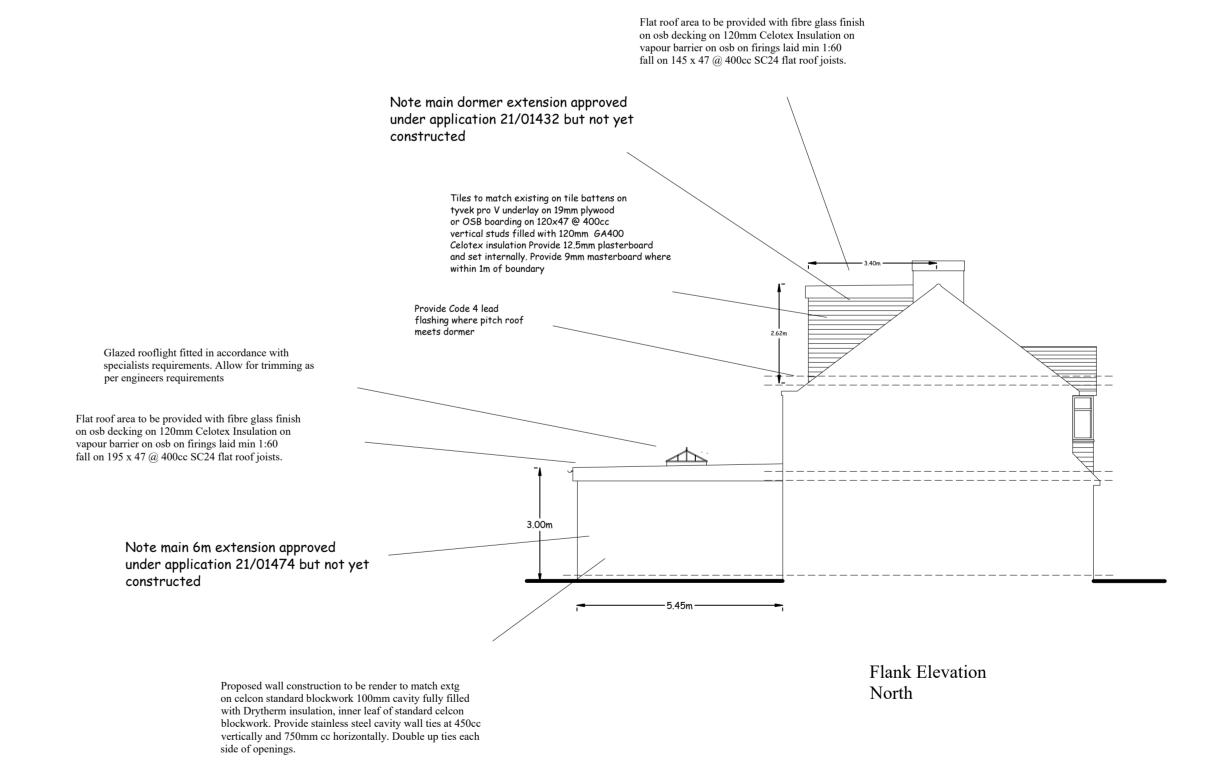

Flat roof area to be provided with fibre glass finish on osb decking on 120mm Celotex Insulation on vapour barrier on osb on firings laid min 1:60 fall on 145 x 47 @ 400cc SC24 flat roof joists. Proposed windows to be double glazed with argon fill and low emmisivity coating Eg Pilkington K Glass. Provide Note main dormer extension approved 8000mm square trickle ventilation to heads. under application 21/01432 but not yet constructed Tiles to match extg Provide inward opening french doors with external glass protection min 1100mm Tiles to match existing on tile battens on tyvek pro V underlay on 19mm plywood or OSB boarding on 120x47 @ 400cc vertical studs filled with 120mm GA400 Celotex insulation Provide 12.5mm plasterboard and set internally. Provide 9mm masterboard where within 1m of boundary Glazed rooflight fitted in accordance with specialists requirements. Allow for trimming as per engineers requirements Flat roof area to be provided with fibre glass finish on osb decking on 120mm Celotex Insulation on vapour barrier on osb on firings laid min 1:60 fall on 195 x 47 @ 400cc SC24 flat roof joists. Proposed wall construction to be render to match extg on celcon standard blockwork 100mm cavity fully filled with Drytherm insulation, inner leaf of standard celcon blockwork. Provide stainless steel cavity wall ties at 450cc vertically and 750mm cc horizontally. Double up ties each side of openings. Rear Elevation Proposed windows to be double glazed with argon fill Note main 6m extension approved East and low emmisivity coating Eg Pilkington K Glass. Provide 8000mm square trickle ventilation to heads. under application 21/01474 but not yet constructed