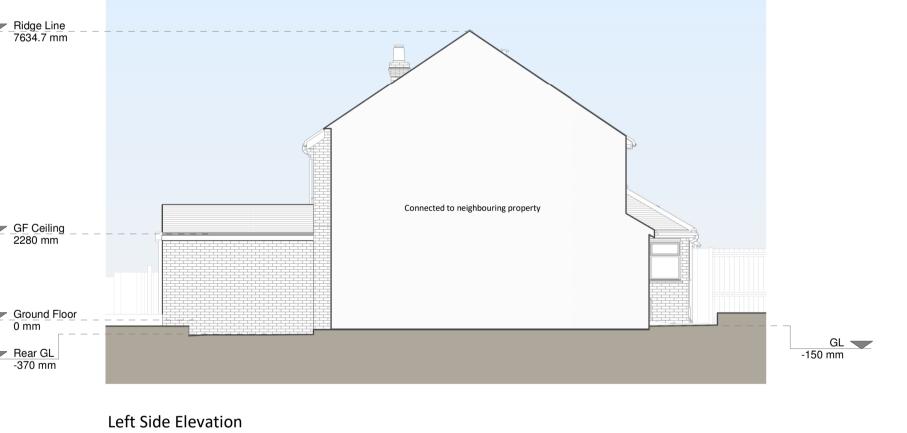

Brickwork / Walls - Mixed brick walls

Pitched roof - Slate tiles

Flat roof 
Windows - White uPVC windows and brown uPVC windows

Doors - Brown timber door

RWP / Gutter / Fascia - Black uPVC downpipes, guttering and white painted timber fascias