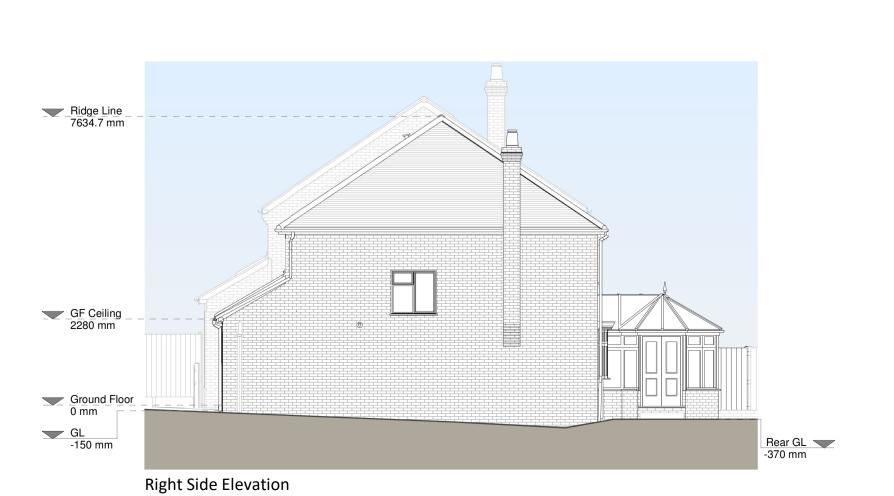

Drawn

Front Elevation

Proposed Materials: Brickwork / Walls - Mixed brick walls Pitched roof - Slate tiles

Windows - White uPVC windows and brown uPVC windows Doors - White uPVC french patio doors RWP's / Gutter's / Fascia's - Black uPVC downpipes, guttering and white painted timber fascias