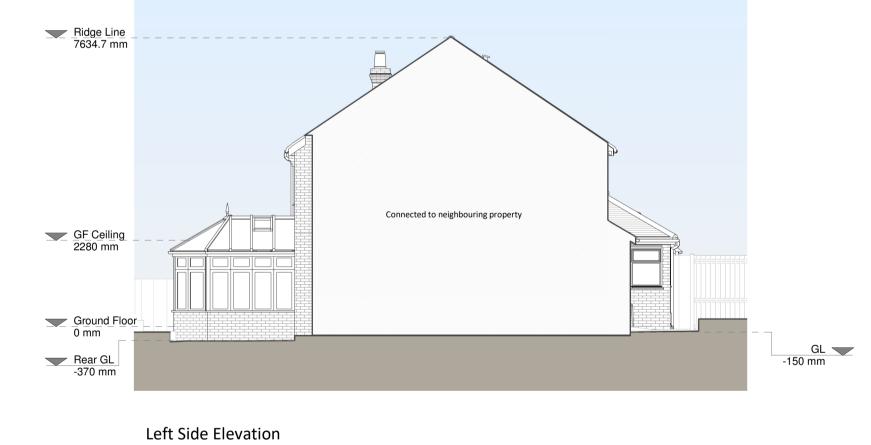

Brickwork / Walls - Mixed brick walls

Pitched roof - Slate tiles

Flat roof 
Windows - White uPVC windows and brown uPVC windows

Doors - Brown timber door

RWP / Gutter / Fascia - Black uPVC downpipes, guttering and white painted timber fascias

Existing walls

Existing furniture --- Level line

Revision

Rev Notes Date

A Planning Issue 05/05/2022

David Sloan

Drawing Title
Existing Drawings

Scale