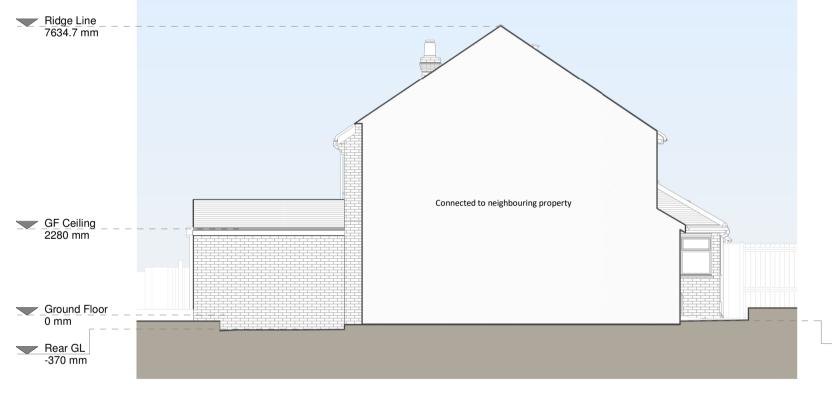

Section A - A











Scale
1:100 @ A1

1 0 1 2 3 4 5

May 2022

SCALE 1:100 m

Date
May 2022

Drawling No.
B134568-1100

Existing Materials:

Brickwork / Walls - Mixed brick walls

Pitched roof - Slate tiles

Flat roof 
Windows - White uPVC windows and brown uPVC windows

Doors - Brown timber door

RWP / Gutter / Fascia - Black uPVC downpipes, guttering and white painted timber fascias

Existing walls

Existing furniture --- Level line

Revision

Rev Notes Date

A Planning Issue 05/05/2022

David Sloan

Drawing Title
Existing Drawings

Scale

Drawn









Front Elevation









Proposed Materials: Brickwork / Walls - Mixed brick walls Pitched roof - Slate tiles

Windows - White uPVC windows and brown uPVC windows Doors - White uPVC french patio doors RWP's / Gutter's / Fascia's - Black uPVC downpipes, guttering and white painted timber fascias

| KEY                   |                                       |
|-----------------------|---------------------------------------|
| Existing walls        | Boundary line                         |
| Proposed walls        | <ul> <li>Proposed beam</li> </ul>     |
| Proposed furniture    | <ul> <li>Proposed drainage</li> </ul> |
| Proposed staircase    | <ul> <li>Existing removed</li> </ul>  |
| RL Proposed rooflight | - $-$ 1.5m head height                |
|                       | — — 1.8m head height