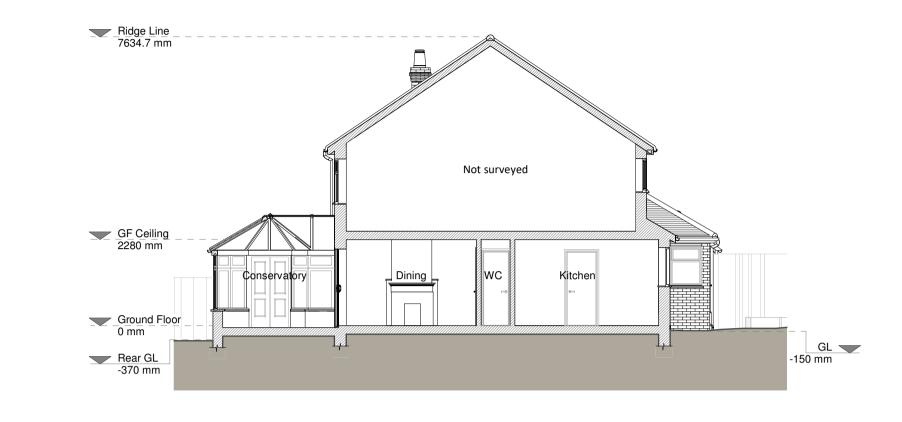

Brickwork / Walls - Mixed brick walls

Pitched roof - Slate tiles

Flat roof 
Windows - White uPVC windows and brown uPVC windows

Doors - Brown timber door

RWP / Gutter / Fascia - Black uPVC downpipes, guttering and white painted timber fascias

Existing walls

Existing furniture --- Level line

Revision

Rev Notes Date

A Planning Issue 05/05/2022

David Sloan

Drawing Title
Existing Drawings

Scale