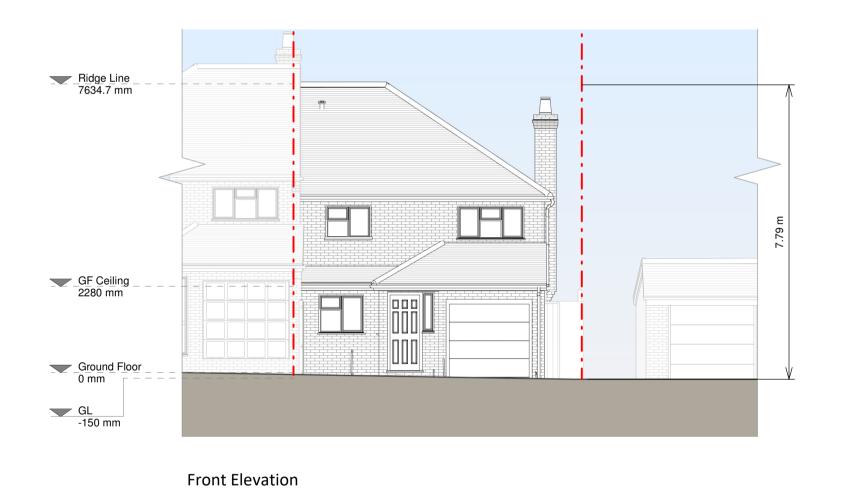

Drawn

Front Elevation

Proposed Materials: Brickwork / Walls - Mixed brick walls Pitched roof - Slate tiles

Windows - White uPVC windows and brown uPVC windows Doors - White uPVC french patio doors RWP's / Gutter's / Fascia's - Black uPVC downpipes, guttering and white painted timber fascias