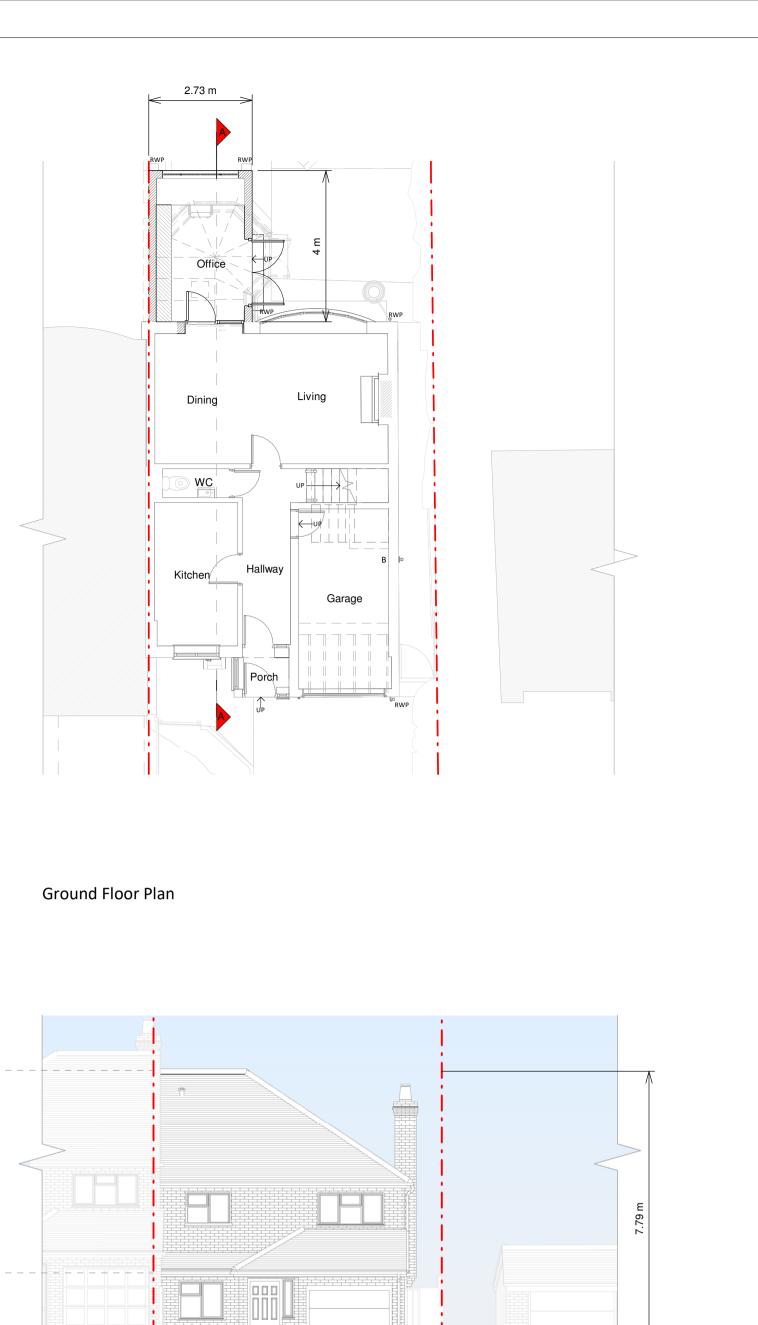

| KEY                   |                                       |
|-----------------------|---------------------------------------|
| Existing walls        | Boundary line                         |
| Proposed walls        | <ul> <li>Proposed beam</li> </ul>     |
| Proposed furniture    | <ul> <li>Proposed drainage</li> </ul> |
| Proposed staircase    | <ul> <li>Existing removed</li> </ul>  |
| RL Proposed rooflight | - $-$ 1.5m head height                |
|                       | — — 1.8m head height                  |
|                       |                                       |