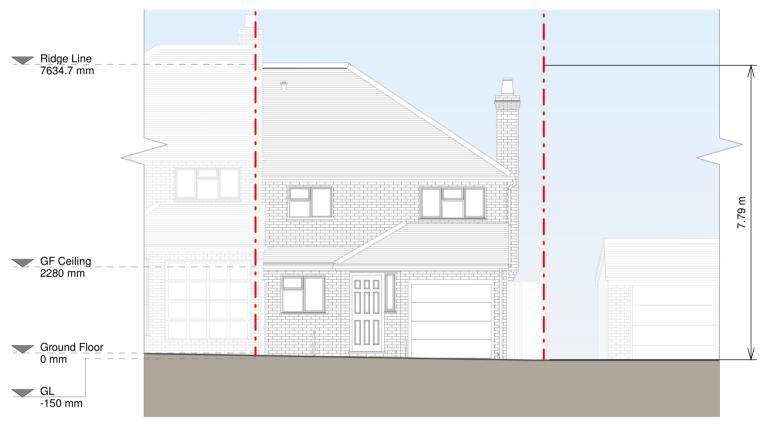

Drawn

Front Elevation

Proposed Materials: Brickwork / Walls - Mixed brick walls Pitched roof - Slate tiles

Windows - White uPVC windows and brown uPVC windows Doors - White uPVC french patio doors RWP's / Gutter's / Fascia's - Black uPVC downpipes, guttering and white painted timber fascias