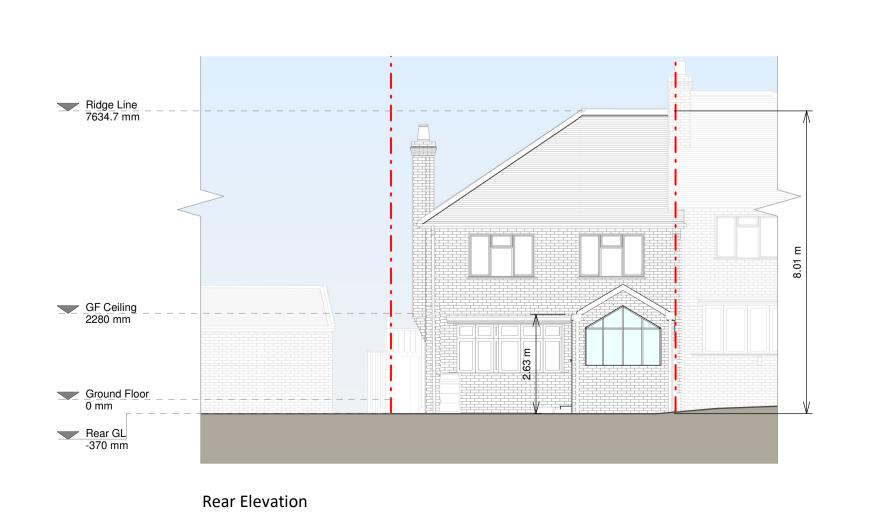

Brickwork / Walls - Mixed brick walls

Pitched roof - Slate tiles

Flat roof 
Windows - White uPVC windows and brown uPVC windows

Doors - Brown timber door

RWP / Gutter / Fascia - Black uPVC downpipes, guttering and white painted timber fascias