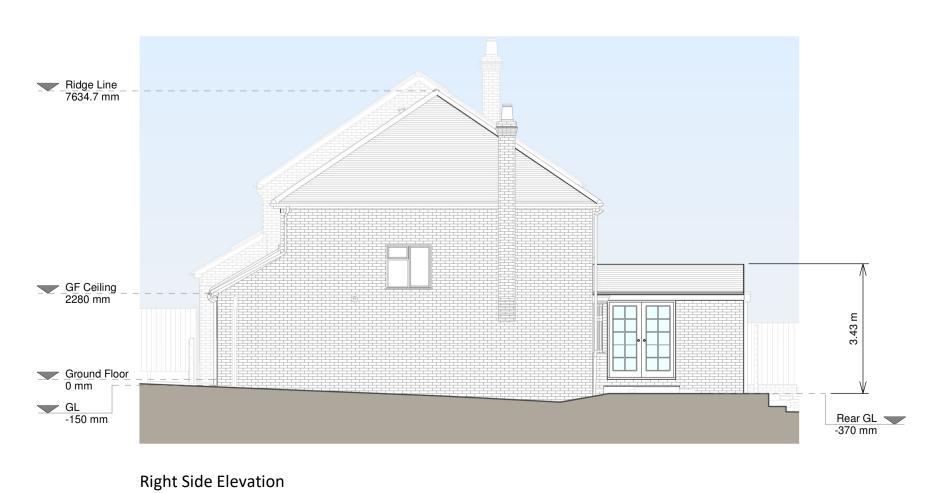

Brickwork / Walls - Mixed brick walls

Pitched roof - Slate tiles

Flat roof 
Windows - White uPVC windows and brown uPVC windows

Doors - Brown timber door

RWP / Gutter / Fascia - Black uPVC downpipes, guttering and white painted timber fascias