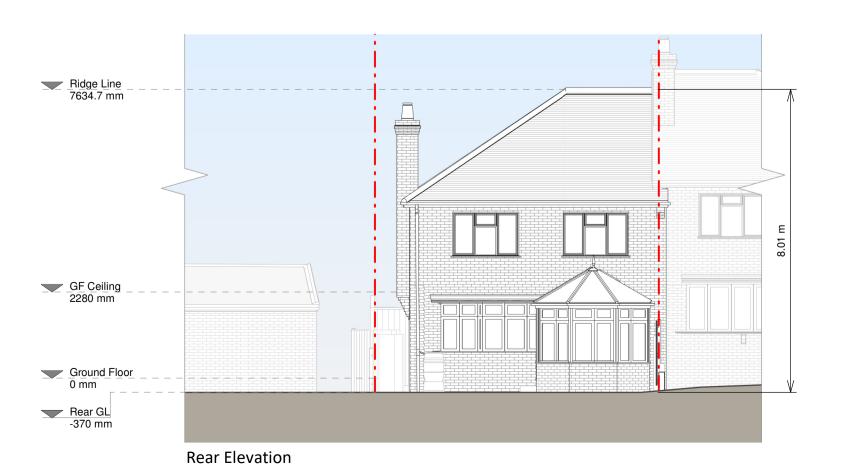

Drawn

Front Elevation

Proposed Materials: Brickwork / Walls - Mixed brick walls Pitched roof - Slate tiles

Windows - White uPVC windows and brown uPVC windows Doors - White uPVC french patio doors RWP's / Gutter's / Fascia's - Black uPVC downpipes, guttering and white painted timber fascias