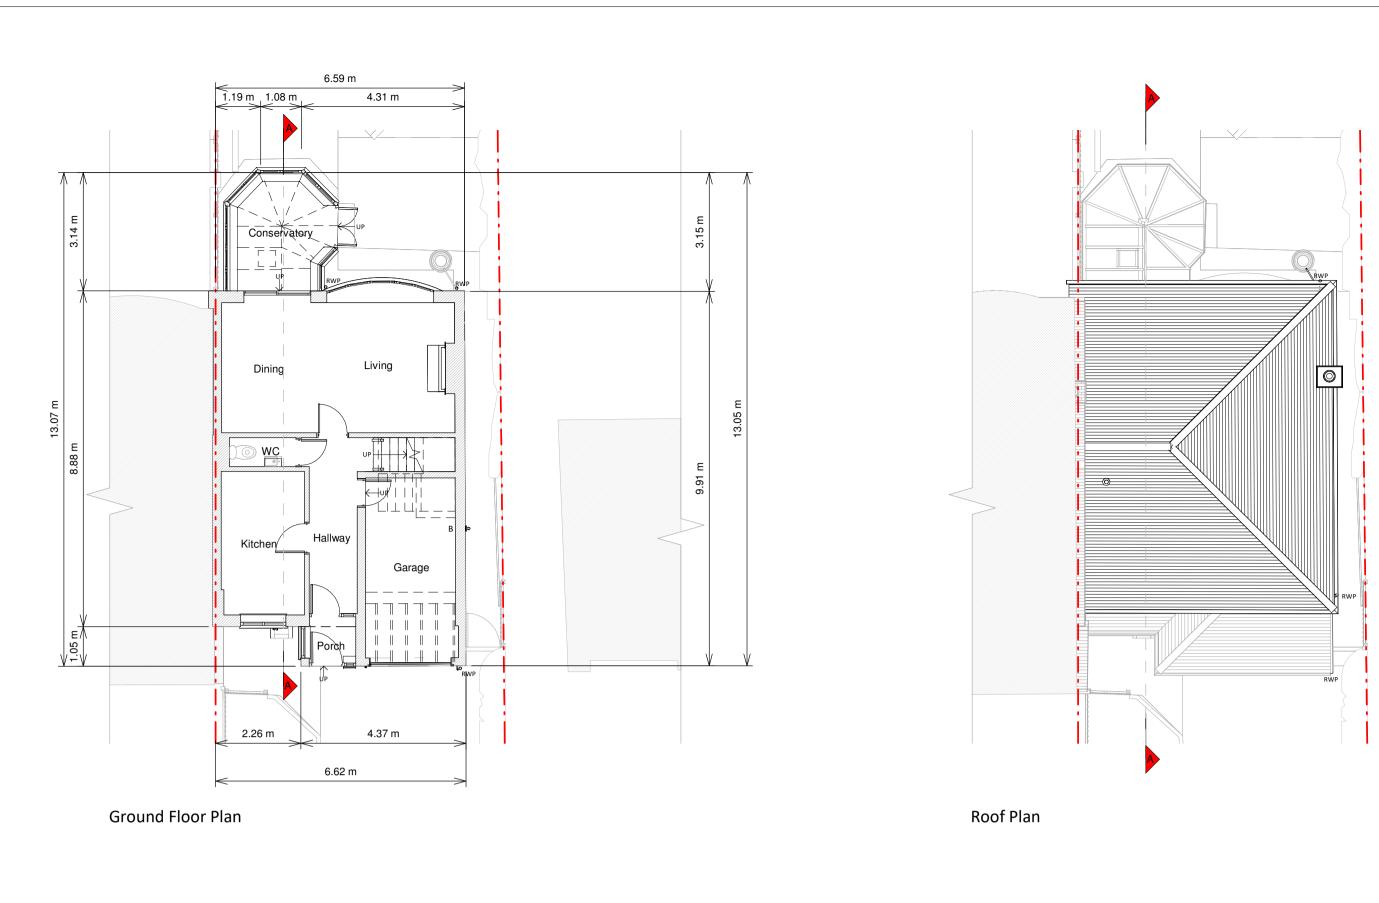

Existing walls

Existing furniture --- Level line

Revision

Rev Notes Date

A Planning Issue 05/05/2022

David Sloan

Drawing Title
Existing Drawings

Scale

| KEY                   |                                       |
|-----------------------|---------------------------------------|
| Existing walls        | Boundary line                         |
| Proposed walls        | <ul> <li>Proposed beam</li> </ul>     |
| Proposed furniture    | <ul> <li>Proposed drainage</li> </ul> |
| Proposed staircase    | <ul> <li>Existing removed</li> </ul>  |
| RL Proposed rooflight | - $-$ 1.5m head height                |
|                       | — — 1.8m head height                  |
|                       |                                       |