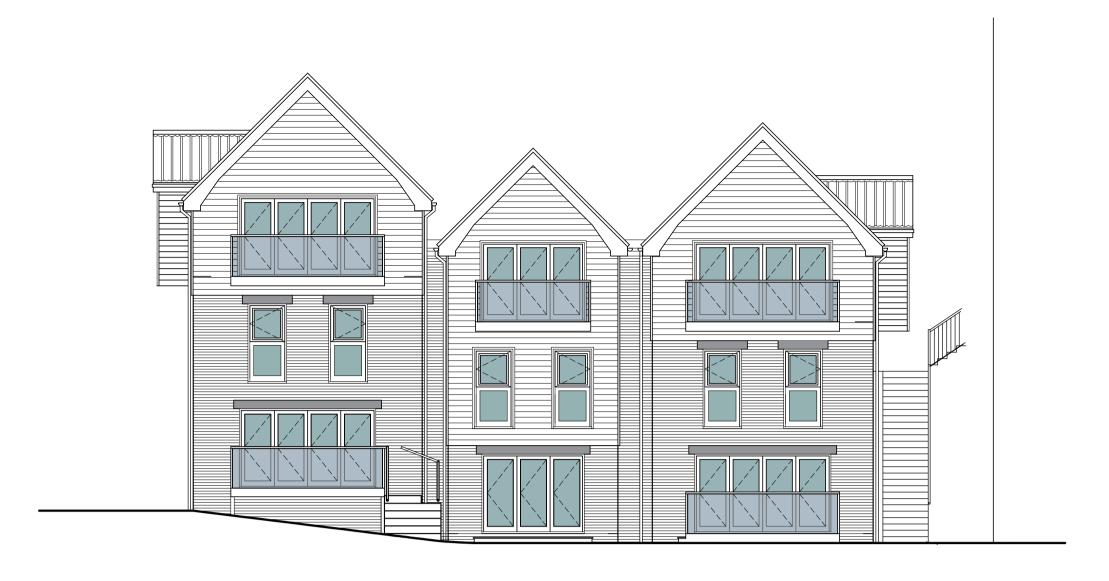

Proposed South Elevation 1:100

Proposed West Elevation 1:100

Proposed East Elevation 1:100

Proposed North Elevation 1:100

No. Date Revisions

HOLLINS

Architects, Surveyors & Planning Consultants

The Guildhall Market Hill Framlingham Suffolk IP13 9BD

Telephone 01728 723959 E mail all@hollins.co.uk Website www.hollins.co.uk

Client
MR & MRS A WARNES

Site LAND BEHIND 22a ST NICHOLAS STREET, DISS, IP22 4LB

Project

3No NEW DWELLINGS

Details

REVISED ELEVATIONS (JULIET BALCONIES OMITTED)

Scale

1:100 @ A1

Date

MAY 2022

Drawn by

Drawing number

wing number 2033 202

This drawing is copyright. This drawing must not be scaled. Before commencing any work the contractor must set out and check all dimensions on site. This drawing to be read in conjunction with any consultants details. Any discrepancies must be reported to Hollins Architects & Surveyors.