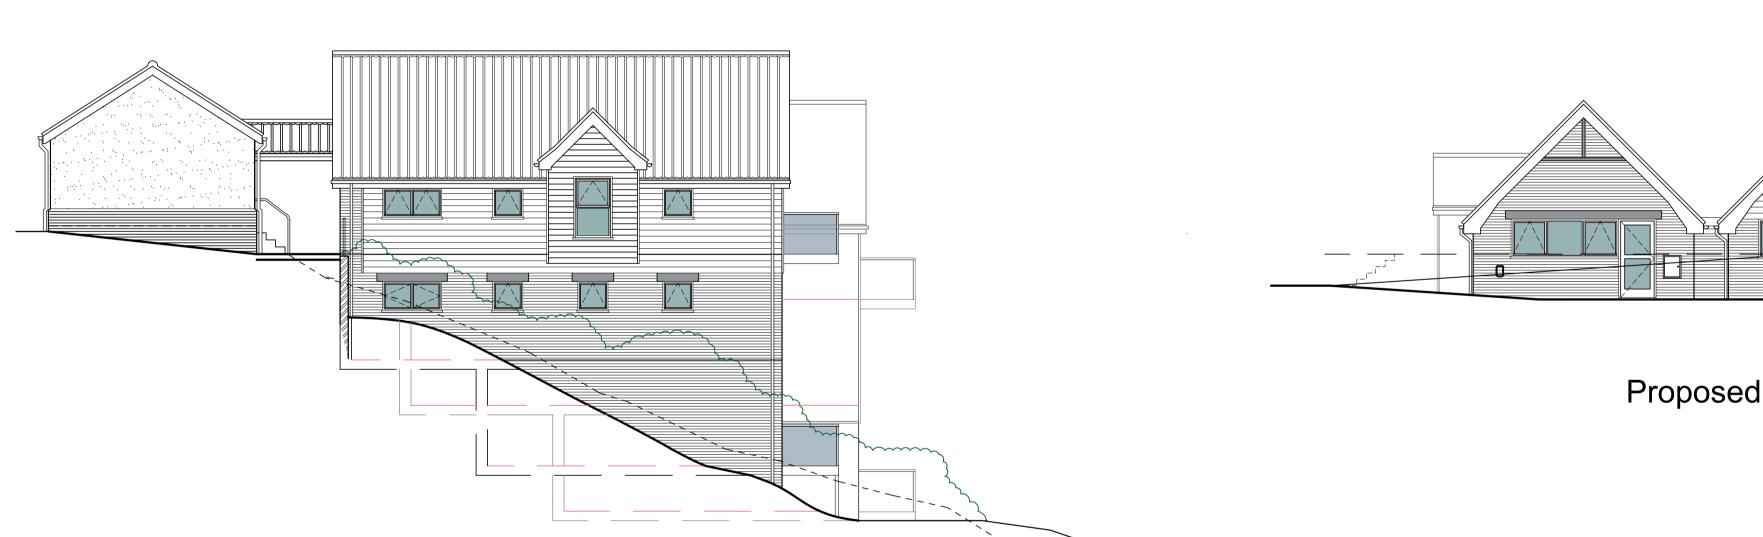

Proposed South Elevation 1:100

Proposed West Elevation 1:100

Proposed East Elevation 1:100

Proposed North Elevation 1:100

No. Date Revisions

HOLLINS

Architects, Surveyors & Planning Consultants

The Guildhall Market Hill Framlingham Suffolk IP13 9BD

Telephone 01728 723959 E mail all@hollins.co.uk Website www.hollins.co.uk

Client
MR & MRS A WARNES

Site LAND BEHIND 22a ST NICHOLAS STREET, DISS, IP22 4LB

Project

3No NEW DWELLINGS

Details

REVISED ELEVATIONS (JULIET BALCONIES OMITTED)

Scale

1:100 @ A1

Date

MAY 2022

Drawn by

Drawing number

wing number 2033 202

This drawing is copyright. This drawing must not be scaled. Before commencing any work the contractor must set out and check all dimensions on site. This drawing to be read in conjunction with any consultants details. Any discrepancies must be reported to Hollins Architects & Surveyors.