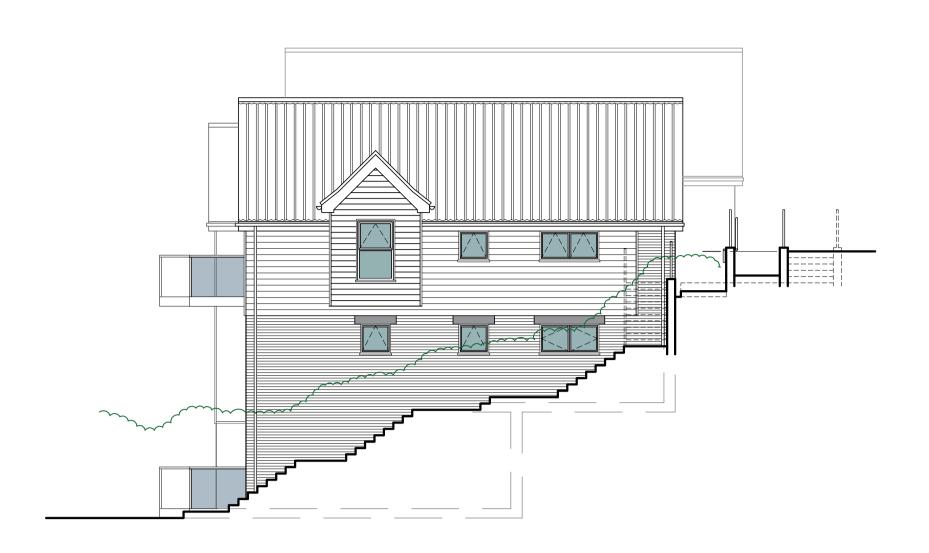

Proposed South Elevation 1:100

Proposed West Elevation 1:100

Proposed East Elevation 1:100

Proposed North Elevation 1:100

No. Date Revisions

HOLLINS

Architects, Surveyors & Planning Consultants

The Guildhall Market Hill Framlingham Suffolk IP13 9BD

Telephone 01728 723959 E mail all@hollins.co.uk Website www.hollins.co.uk

Client
MR & MRS A WARNES

Site LAND BEHIND 22a ST NICHOLAS STREET, DISS, IP22 4LB

Project

3No NEW DWELLINGS

Details

REVISED ELEVATIONS (JULIET BALCONIES OMITTED)

Scale

1:100 @ A1

Date

MAY 2022

Drawn by

Drawing number

wing number 2033 202

This drawing is copyright. This drawing must not be scaled. Before commencing any work the contractor must set out and check all dimensions on site. This drawing to be read in conjunction with any consultants details. Any discrepancies must be reported to Hollins Architects & Surveyors.