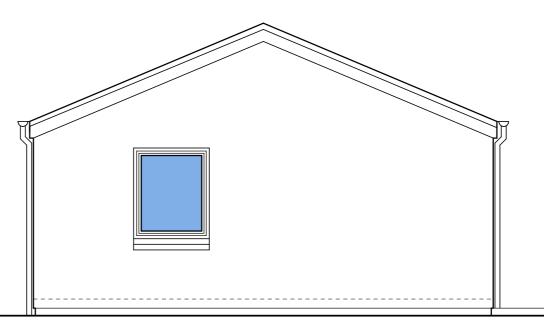

UPVC GUTTERING UPVC FASCIA AND BARGE BOARDS

UPVC DOUBLE GLAZED WINDOWS AND DOORS

VERTICAL TIMBER LINING BOARD FINISH TO EXTERNAL WALLS

UPVC DOWNPIPES

## FRONT ELEVATION

AS PROPOSED



#### SIDE ELEVATION

AS PROPOSED



#### FLOOR PLAN

AS PROPOSED



### SIDE ELEVATION

AS PROPOSED



# REAR ELEVATION ASPROPOSED

The contractor will be held to have checked all dimensions before commencing with any works and, in the event of discrepancies, is to refer them directly to the producer of this document for clarification prior to commencement of any works.

Written dimensions are to be taken in all cases. Drawings should not be scaled for dimensions. In case of doubt refer to this office.

Any discrepancies between this drawing and Structural Engineers drawings to be reported to this office for clarification, generally Structural Engineers drawings / details to take precedence.



PROJECT

PROPOSED ALTERATIONS TO FORM FAMILY USE ANNEXE AT LAIMHRIG, ISLE OF SKYE.

CLIENT

MR. DAVE BREAKINGBURY

DETAIL

AS PROPOSED DRAWING



E-MAIL - GREAT.GLEN.DESIGNS@GMAIL.COM TELEPHONE - O