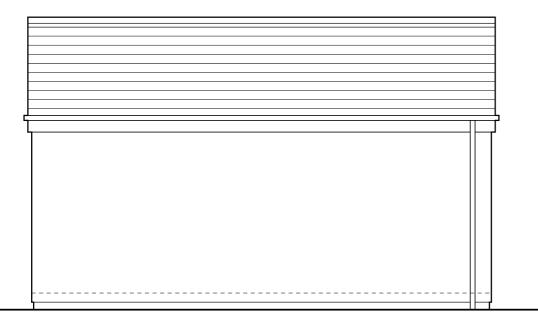

UPVC GUTTERING UPVC FASCIA AND BARGE BOARDS

UPVC DOUBLE GLAZED WINDOWS AND DOORS

VERTICAL TIMBER LINING BOARD FINISH TO EXTERNAL WALLS

UPVC DOWNPIPES

## FRONT ELEVATION

AS PROPOSED



#### SIDE ELEVATION

AS PROPOSED



#### FLOOR PLAN

AS PROPOSED



### SIDE ELEVATION

AS PROPOSED



# REAR ELEVATION ASPROPOSED

The contractor will be held to have checked all dimensions before commencing with any works and, in the event of discrepancies, is to refer them directly to the producer of this document for clarification prior to commencement of any works.

Written dimensions are to be taken in all cases. Drawings should not be scaled for dimensions. In case of doubt refer to this office.

Any discrepancies between this drawing and Structural Engineers drawings to be reported to this office for clarification, generally Structural Engineers drawings / details to take precedence.



PROJECT

PROPOSED ALTERATIONS TO FORM FAMILY USE ANNEXE AT LAIMHRIG, ISLE OF SKYE.

CLIENT

MR