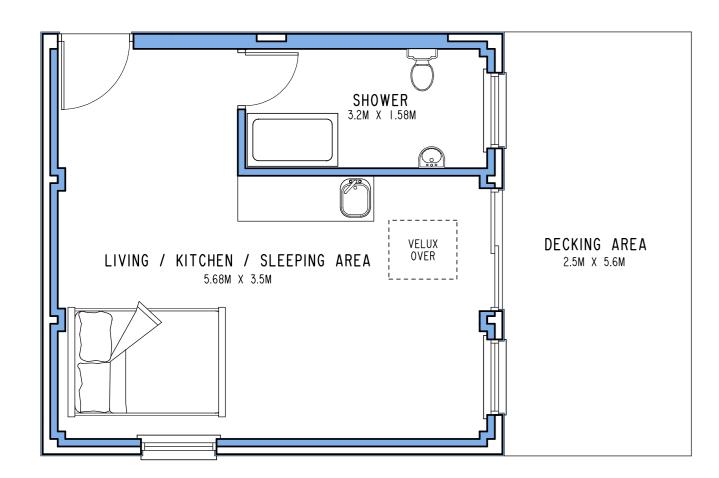

UPVC GUTTERING UPVC FASCIA AND BARGE BOARDS

UPVC DOUBLE GLAZED WINDOWS AND DOORS

VERTICAL TIMBER LINING BOARD FINISH TO EXTERNAL WALLS

UPVC DOWNPIPES

## FRONT ELEVATION

AS PROPOSED



#### SIDE ELEVATION

AS PROPOSED



#### FLOOR PLAN

AS PROPOSED



### SIDE ELEVATION

AS PROPOSED



# REAR ELEVATION ASPROPOSED

The contractor will be held to have checked all dimensions before commencing with any works and, in the event of discrepancies, is to refer them directly to the producer of this document for clarification prior to commencement of any works.

Written dimensions are to be taken in all cases. Drawings should not be scaled for dimensions. In case of doubt refer to this office.

Any discrepancies between this drawing and Structural Engineers drawings to be reported to this office for clarification, generally Structural Engineers drawings / details to take precedence.



PROJECT

PROPOSED ALTERATIONS TO FORM FAMILY USE ANNEXE AT LAIMHRIG, ISLE OF SKYE.

CLIENT

MR. DAVE BREAKINGBURY

DETAIL

AS PROP