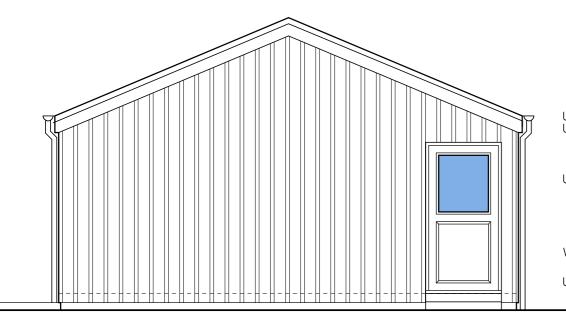

UPVC GUTTERING UPVC FASCIA AND BARGE BOARDS

UPVC DOUBLE GLAZED WINDOWS AND DOORS

VERTICAL TIMBER LINING BOARD FINISH TO EXTERNAL WALLS

UPVC DOWNPIPES

#### SIDE ELEVATION

AS PROPOSED