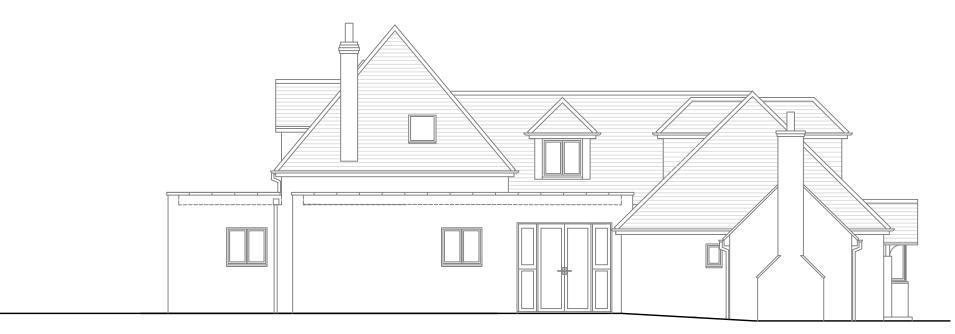

Proposed Rear Elevation (East) 1:100

Proposed Side Elevation (North) 1:100

drwg PL008 date 05 22 scale 1:100@A3 Revision A

STUDIO **S** DESIGN LLP 17 Windsor Walk Weybridge Surrey KT13 9AP tel +44 (0) 7946 538842 e wendy@studiosdesign.co.uk 33 THE GALLOP, SUTTON, SM2 5RY REAR AND (NORTH) SIDE ELEVATIONS AS PROPOSED