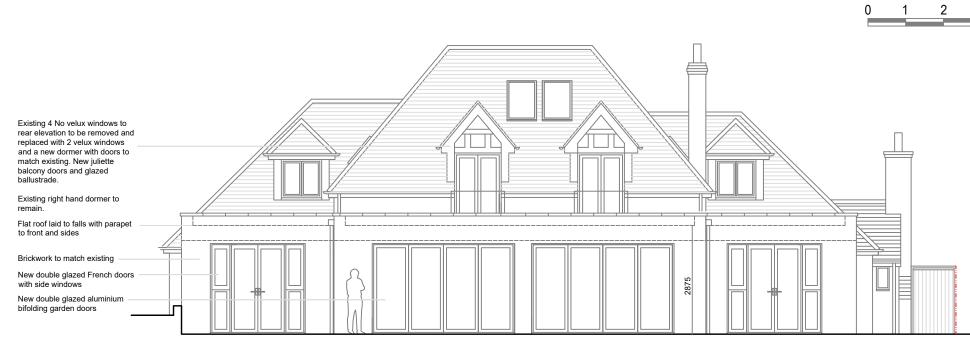

Proposed Rear Elevation (East) 1:100

Proposed Side Elevation (North) 1:100

drwg PL008 date 05 22 scale 1:100@A3 Revision A

STUDIO **S** DESIGN LLP 17 Windsor Walk Weybridge Surrey KT13 9AP tel +44 (0) 7946 538842 e wendy@studiosdesign.co.uk 33 THE GALLOP, SUTTON, SM2 5RY REAR AND (NORTH) SIDE ELEVATIONS AS PROPOSED