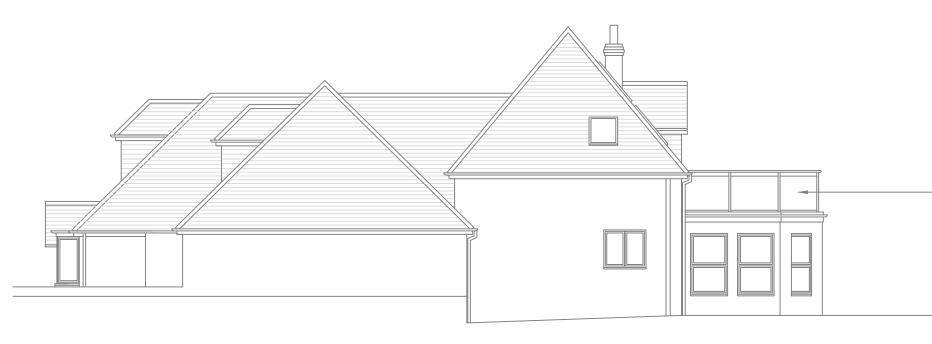

Existing Front Elevation (West) 1:100

Existing Side Elevation (South) 1:100

drwg PL003 date 05 22 scale 1:100@A3 Revision A

STUDIO **S** DESIGN LLP 17 Windsor Walk Weybridge Surrey KT13 9AP tel +44 (0) 7946 538842 e wendy@studiosdesign.co.uk 33 THE GALLOP, SUTTON, SM2 5RY FRONT AND (SOUTH) SIDE ELEVATION AS EXISTING

| 3 | 4 | 5 | 6 | 7 | 8 | 9 | 10m |  |
|---|---|---|---|---|---|---|-----|--|
|   |   |   |   |   |   |   |     |  |

\_\_\_ glazed balustrade

> DO NOT SCALE except for the purposes of planning

figured dimensions take precedence over scaled dimensions verify all dimensions on site prior to commencement of work immediately report any discrepancies found in the documents