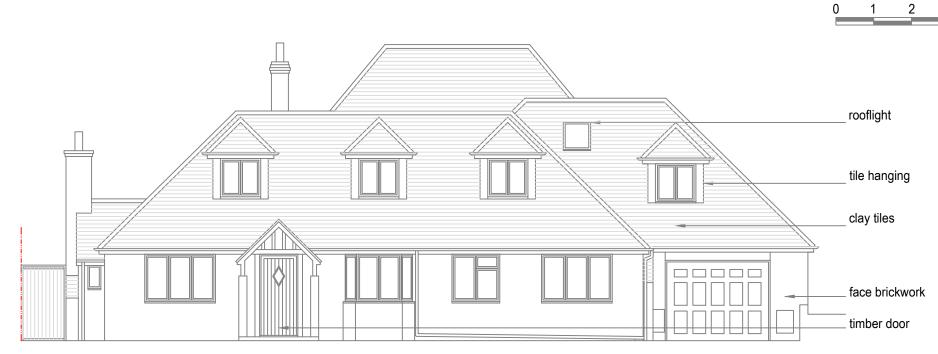

Existing Front Elevation (West) 1:100

Existing Side Elevation (South) 1:100

drwg PL003 date 05 22 scale 1:100@A3 Revision A

STUDIO **S** DESIGN LLP 17 Windsor Walk Weybridge Surrey KT13 9AP tel +44 (0) 7946 538842 e wendy@studiosdesign.co.uk 33 THE GALLOP, SUTTON, SM2 5RY FRONT AND (SOUTH) SIDE ELEVATION AS EXISTING