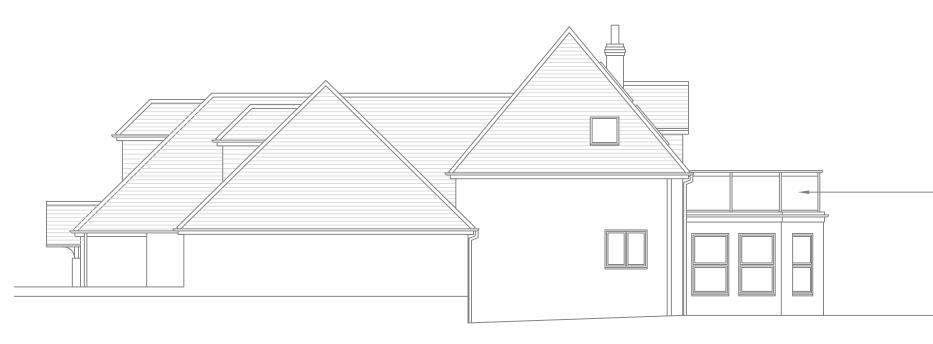

Existing Front Elevation (West) 1:100

Existing Side Elevation (South) 1:100

drwg PL003 date 04 22 scale 1:100@A3 Revision \*

STUDIO **S** DESIGN LLP 17 Windsor Walk Weybridge Surrey KT13 9AP tel +44 (0) 7946 538842 e wendy@studiosdesign.co.uk 33 THE GALLOP, SUTTON, SM2 5RY FRONT AND (SOUTH) SIDE ELEVATION AS EXISTING

| 3 | 4 | 5 | 6 | 7 | 8 | 9 | 10m |
|---|---|---|---|---|---|---|-----|
|   |   |   |   |   |   |   |     |

\_\_\_\_ glazed balustrade

> DO NOT SCALE except for the purposes of planning

figured dimensions take precedence over scaled dimensions verify all dimensions on site prior to commencement of work immediately report any discrepancies found in the documents