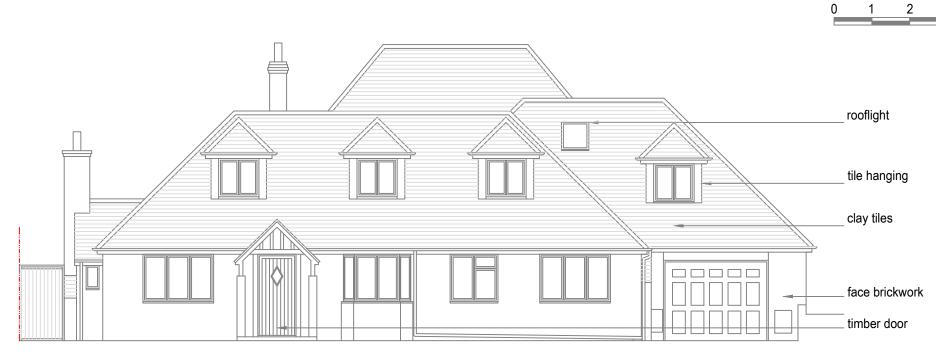

Existing Front Elevation (West) 1:100

Existing Side Elevation (South) 1:100

drwg PL003 date 04 22 scale 1:100@A3 Revision \*

STUDIO **S** DESIGN LLP 17 Windsor Walk Weybridge Surrey KT13 9AP tel +44 (0) 7946 538842 e wendy@studiosdesign.co.uk 33 THE GALLOP, SUTTON, SM2 5RY FRONT AND (SOUTH) SIDE ELEVATION AS EXISTING