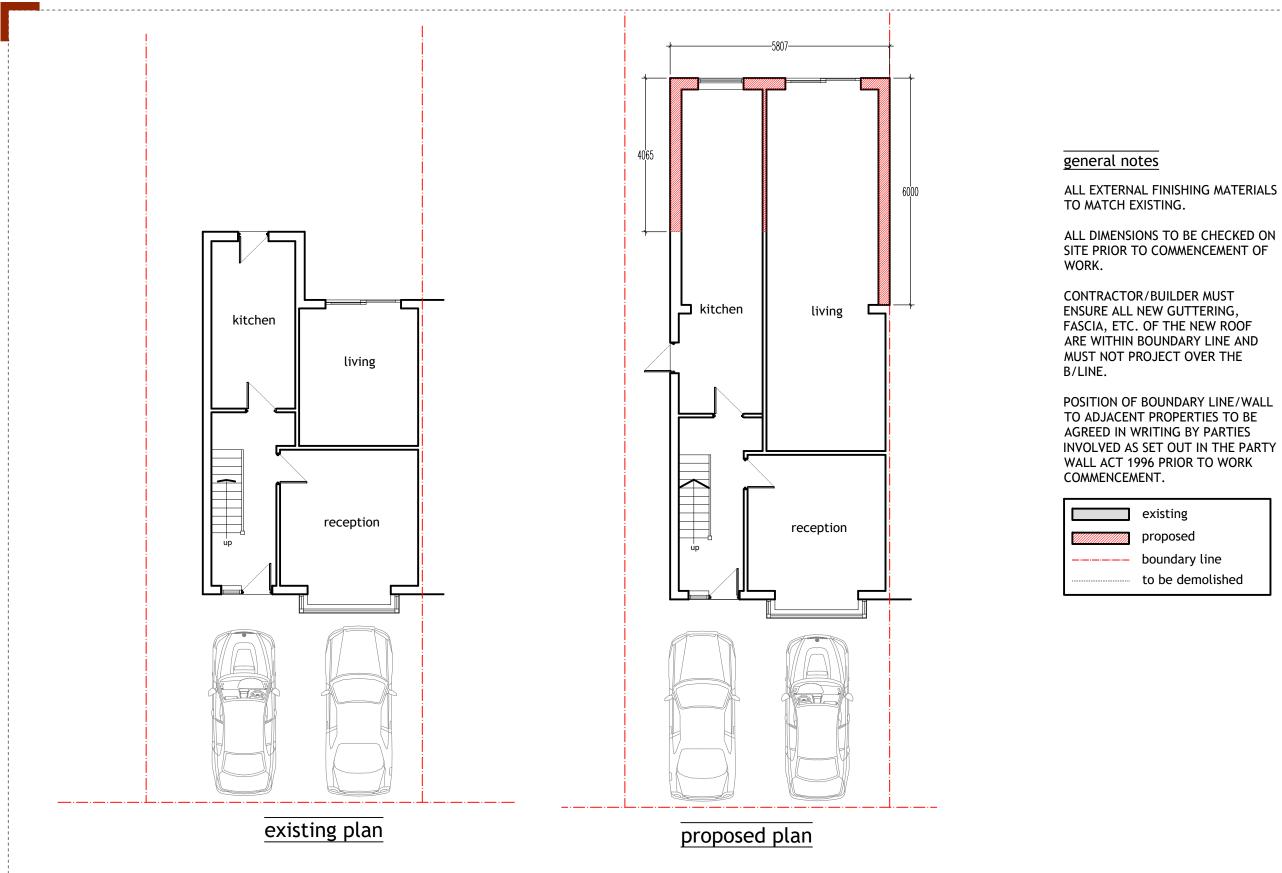

| pl4n and build ltd | <b>^</b>                         | ADDRESS: 297 DALLOW ROAD, LUTON   | PROJECT: SINGLE STOREY REAR EXTENSION |            |         |      |
|--------------------|----------------------------------|-----------------------------------|---------------------------------------|------------|---------|------|
|                    |                                  |                                   | DATE                                  | 16/04/2022 | DWG NO. | 01/0 |
| PH: 07816611144    | email: shamshadali@hotmail.co.uk | TITLE: EXISTING AND PROPOSED PLAN | DRAWN BY                              |            | SCALE   | 1:10 |
|                    |                                  |                                   |                                       |            |         |      |

|     | ADDRESS: 297 DALLOW ROAD, LUTON   |  |  |  |  |
|-----|-----------------------------------|--|--|--|--|
| .uk | TITLE: EXISTING AND PROPOSED PLAN |  |  |  |  |

| ROJECT: SINGLE STOREY REAR EXTENSION |            |         |       |  |  |  |  |
|--------------------------------------|------------|---------|-------|--|--|--|--|
| ATE                                  | 16/04/2022 | DWG NO. | 01/03 |  |  |  |  |
| RAWN BY                              |            | SCALE   | 1:100 |  |  |  |  |