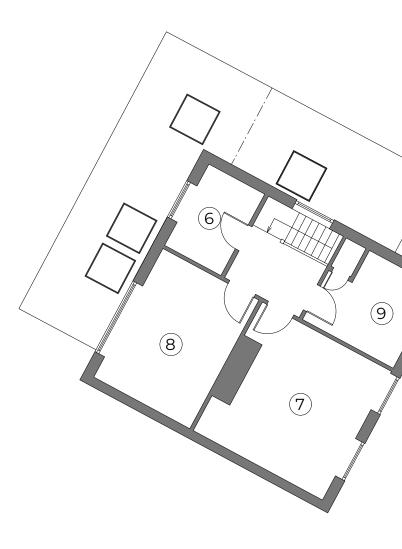

Ground Floor Plan

First Floor Plan (demonstrating roof of proposed extension)

| 1 |                                                                                                                                                                                                                                                                                                                                                                                                                                                                                  |                     |  |
|---|----------------------------------------------------------------------------------------------------------------------------------------------------------------------------------------------------------------------------------------------------------------------------------------------------------------------------------------------------------------------------------------------------------------------------------------------------------------------------------|---------------------|--|
|   | CVR                                                                                                                                                                                                                                                                                                                                                                                                                                                                              |                     |  |
|   | 01590 670780 hello@PADstudio.co.uk                                                                                                                                                                                                                                                                                                                                                                                                                                               |                     |  |
|   | Annotations/Drawing Notes:                                                                                                                                                                                                                                                                                                                                                                                                                                                       |                     |  |
|   | <ol> <li>Kitchen/Dining Roor</li> <li>Utility &amp; Cloakroom</li> <li>WC</li> <li>Living Room</li> <li>Hallway</li> </ol>                                                                                                                                                                                                                                                                                                                                                       | n                   |  |
|   | <ol> <li>Bathroom</li> <li>Bedrrom 1</li> <li>Bedroom 2</li> <li>Study/Bedroom</li> </ol>                                                                                                                                                                                                                                                                                                                                                                                        |                     |  |
|   |                                                                                                                                                                                                                                                                                                                                                                                                                                                                                  |                     |  |
| / |                                                                                                                                                                                                                                                                                                                                                                                                                                                                                  |                     |  |
|   |                                                                                                                                                                                                                                                                                                                                                                                                                                                                                  |                     |  |
|   | Drawing Status:                                                                                                                                                                                                                                                                                                                                                                                                                                                                  | RIBA Stage:         |  |
|   | Planning                                                                                                                                                                                                                                                                                                                                                                                                                                                                         | 03                  |  |
|   | Drawing Issue:<br>No. Date: Recipients:                                                                                                                                                                                                                                                                                                                                                                                                                                          |                     |  |
|   | - ••                                                                                                                                                                                                                                                                                                                                                                                                                                                                             |                     |  |
|   | Revisions:<br>No. Date: Revision Notes:                                                                                                                                                                                                                                                                                                                                                                                                                                          |                     |  |
|   | General Notes: 1. All dimensions in mm. unless otherwise stated 2. Do not scale from this drawing unless for planning purposes 3. All specified items in line with manufacturers recommendation. 4. All given labels & dimensions to be checked & confirmed on site. 5. The contractor, sub contractor or specialist contractor should inform the architect of any discrepancies. 6. Print at 100% scale and not 'scaled to fit page' in print settings. 7. All rights reserved. |                     |  |
|   | <b>Scale Bar:</b><br>0 1 2 3                                                                                                                                                                                                                                                                                                                                                                                                                                                     | 4 5m                |  |
|   | 64 Leicester Road                                                                                                                                                                                                                                                                                                                                                                                                                                                                |                     |  |
|   | Narborough<br>Leicester                                                                                                                                                                                                                                                                                                                                                                                                                                                          | Project No:<br>2202 |  |
|   | LE19 2DG                                                                                                                                                                                                                                                                                                                                                                                                                                                                         |                     |  |
|   | PROPOSED FLOOR PLANS                                                                                                                                                                                                                                                                                                                                                                                                                                                             |                     |  |
|   |                                                                                                                                                                                                                                                                                                                                                                                                                                                                                  | rawing No:<br>3-011 |  |
|   |                                                                                                                                                                                                                                                                                                                                                                                                                                                                                  |                     |  |