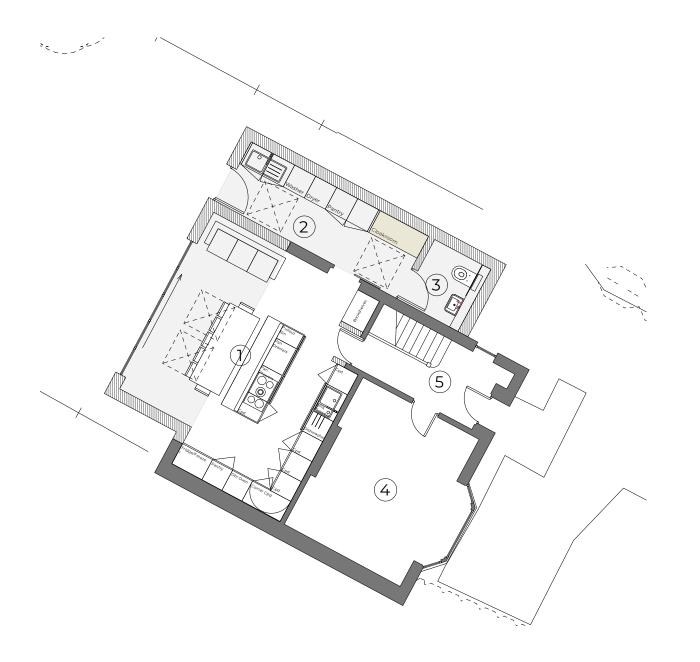

Ground Floor Plan

First Floor Plan (demonstrating roof of proposed extension)

| 1 |                                                                                                                                                                                                                                                                                                                                                                                                                                                                                  |                     |  |
|---|----------------------------------------------------------------------------------------------------------------------------------------------------------------------------------------------------------------------------------------------------------------------------------------------------------------------------------------------------------------------------------------------------------------------------------------------------------------------------------|---------------------|--|
|   | CVR                                                                                                                                                                                                                                                                                                                                                                                                                                                                              |                     |  |
|   | 01590 670780 hello@PADstudio.co.uk                                                                                                                                                                                                                                                                                                                                                                                                                                               |                     |  |
|   | Annotations/Drawing Notes:                                                                                                                                                                                                                                                                                                                                                                                                                                                       |                     |  |
|   | <ol> <li>Kitchen/Dining Roor</li> <li>Utility &amp; Cloakroom</li> <li>WC</li> <li>Living Room</li> <li>Hallway</li> </ol>                                                                                                                                                                                                                                                                                                                                                       | n                   |  |
|   | <ol> <li>Bathroom</li> <li>Bedrrom 1</li> <li>Bedroom 2</li> <li>Study/Bedroom</li> </ol>                                                                                                                                                                                                                                                                                                                                                                                        |                     |  |
|   |                                                                                                                                                                                                                                                                                                                                                                                                                                                                                  |                     |  |
| / |                                                                                                                                                                                                                                                                                                                                                                                                                                                                                  |                     |  |
|   |                                                                                                                                                                                                                                                                                                                                                                                                                                                                                  |                     |  |
|   | Drawing Status:                                                                                                                                                                                                                                                                                                                                                                                                                                                                  | RIBA Stage:         |  |
|   | Planning                                                                                                                                                                                                                                                                                                                                                                                                                                                                         | 03                  |  |
|   | Drawing Issue:<br>No. Date: Recipients:                                                                                                                                                                                                                                                                                                                                                                                                                                          |                     |  |
|   | - ••                                                                                                                                                                                                                                                                                                                                                                                                                                                                             |                     |  |
|   | Revisions:<br>No. Date: Revision Notes:                                                                                                                                                                                                                                                                                                                                                                                                                                          |                     |  |
|   | General Notes: 1. All dimensions in mm. unless otherwise stated 2. Do not scale from this drawing unless for planning purposes 3. All specified items in line with manufacturers recommendation. 4. All given labels & dimensions to be checked & confirmed on site. 5. The contractor, sub contractor or specialist contractor should inform the architect of any discrepancies. 6. Print at 100% scale and not 'scaled to fit page' in print settings. 7. All rights reserved. |                     |  |
|   | <b>Scale Bar:</b><br>0 1 2 3                                                                                                                                                                                                                                                                                                                                                                                                                                                     | 4 5m                |  |
|   | 64 Leicester Road                                                                                                                                                                                                                                                                                                                                                                                                                                                                |                     |  |
|   | Narborough<br>Leicester                                                                                                                                                                                                                                                                                                                                                                                                                                                          | Project No:<br>2202 |  |
|   | LE19 2DG                                                                                                                                                                                                                                                                                                                                                                                                                                                                         |                     |  |
|   | PROPOSED FLOOR PLANS                                                                                                                                                                                                                                                                                                                                                                                                                                                             |                     |  |
|   |                                                                                                                                                                                                                                                                                                                                                                                                                                                                                  | rawing No:<br>3-011 |  |
|   |                                                                                                                                                                                                                                                                                                                                                                                                                                                                                  |                     |  |