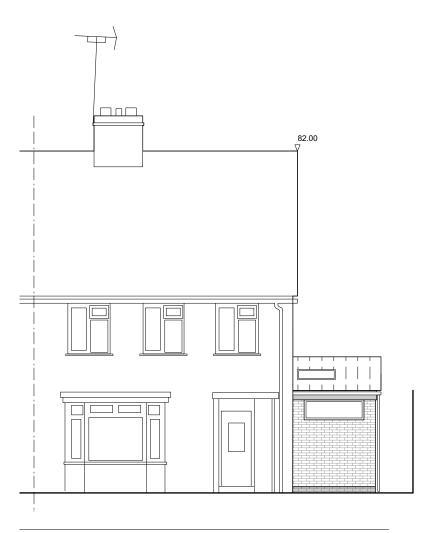

Datum: 72.00m

Proposed South-East Elevation

Datum: 72.00m

Proposed North-East Elevation

Datum : 72.00m

Proposed South-West Elevation

Datum: 72.00m

Proposed North-West Elevation

Narborough Leicester

2202

**Project No:** 

PROPOSED ELEVATIONS

Scale: Start Date: **Drawing No:** 1:100 [A3] JANUARY 2022 23-015 B