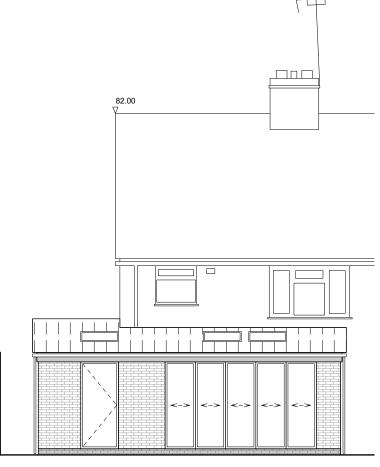

Datum: 72.00m

Proposed South-East Elevation

Datum: 72.00m

Proposed North-East Elevation

Datum : 72.00m

Proposed South-West Elevation

Datum: 72.00m

Proposed North-West Elevation

Narborough Leicester

2202

**Project No:** 

PROPOSED ELEVATIONS

Scale: Start Date: **Drawing No:** 1:100 [A3] JANUARY 2022 23-015 B