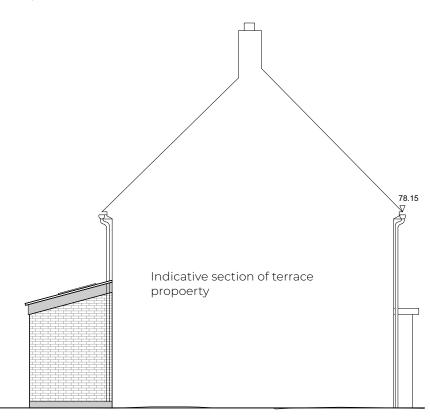

Datum: 72.00m

Proposed South-East Elevation

Datum: 72.00m

Proposed North-East Elevation

Datum : 72.00m

Proposed South-West Elevation

Datum: 72.00m

Proposed North-West Elevation

Narborough Leicester

2202

**Project No:** 

PROPOSED ELEVATIONS

Scale: Start Date: **Drawing No:** 1:100 [A3] JANUARY 2022 23-015 B