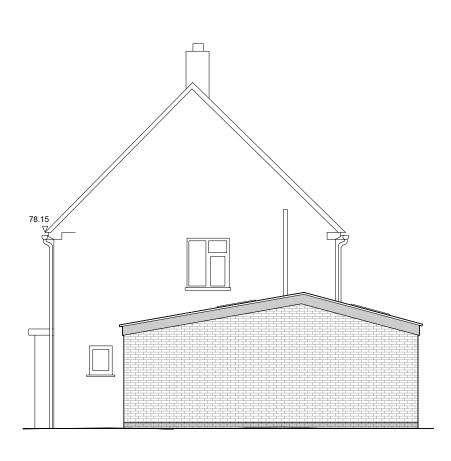

Datum: 72.00m

Proposed South-East Elevation

Datum: 72.00m

Proposed North-East Elevation

Datum : 72.00m

Proposed South-West Elevation

Datum: 72.00m

Proposed North-West Elevation

Narborough Leicester

2202

**Project No:** 

PROPOSED ELEVATIONS

Scale: Start Date: **Drawing No:** 1:100 [A3] JANUARY 2022 23-015 B