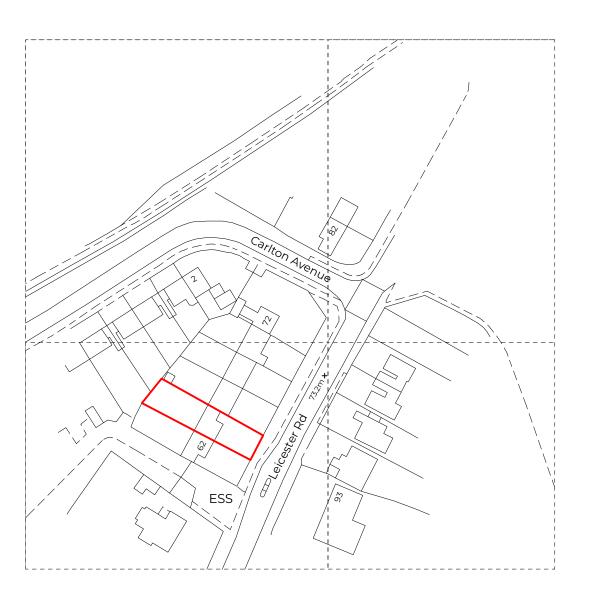

Scale Bar:

64 Leicester Road

Narborough Leicester

2202

**Project No:** 

LE19 2DG

LOCATION PLAN

Drawing No: Scale: Start Date: 1:1250 [A3] JANUARY 2022 23-001