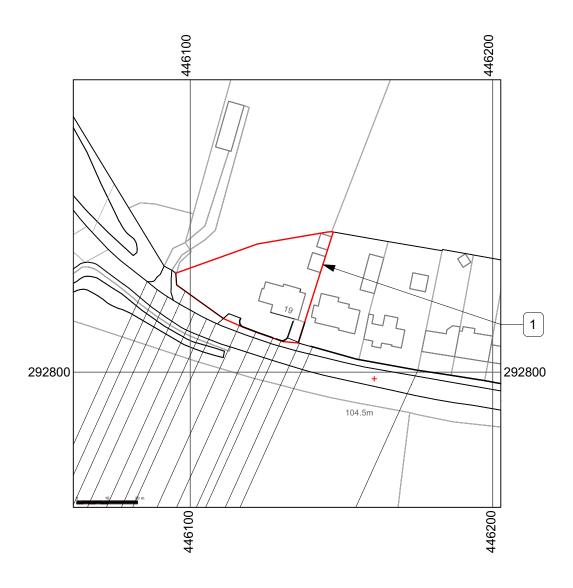

Location Plan Notes

1. Property perimeter outlined in red.



Location Plan



## THE **DESIGN SOCIAL**

134 Kirkby Road Barwell LE9 8FN UK T: +44 (0)1455 446521 F: +44 (0)1455 446521 E: admin@thedesignsocial.com

GENERAL DRAWING NOTES

© This drawing is not to be shown to any Third Party unless agreed by The Design Social.

This drawing shows 'design intent' only.

It is the responsibility of the appointed contractor to finalise development, using specialists approved by The Design Social, & produce detailed working drawings.

ALL working drawings to be approved by The Design Social prior to manufacture.

REV. REV. DATE NOTES BY

## THE **DESIGN SOCIAL**

**Edward Wilkes** Easton House, Hinckley Road, Aston Flamville, LE10 3AG Location Plan

14/02/2022

0216 (A) GA 001 1:1250 @ A3

0216

GA

001

Ē.W.

For Approval