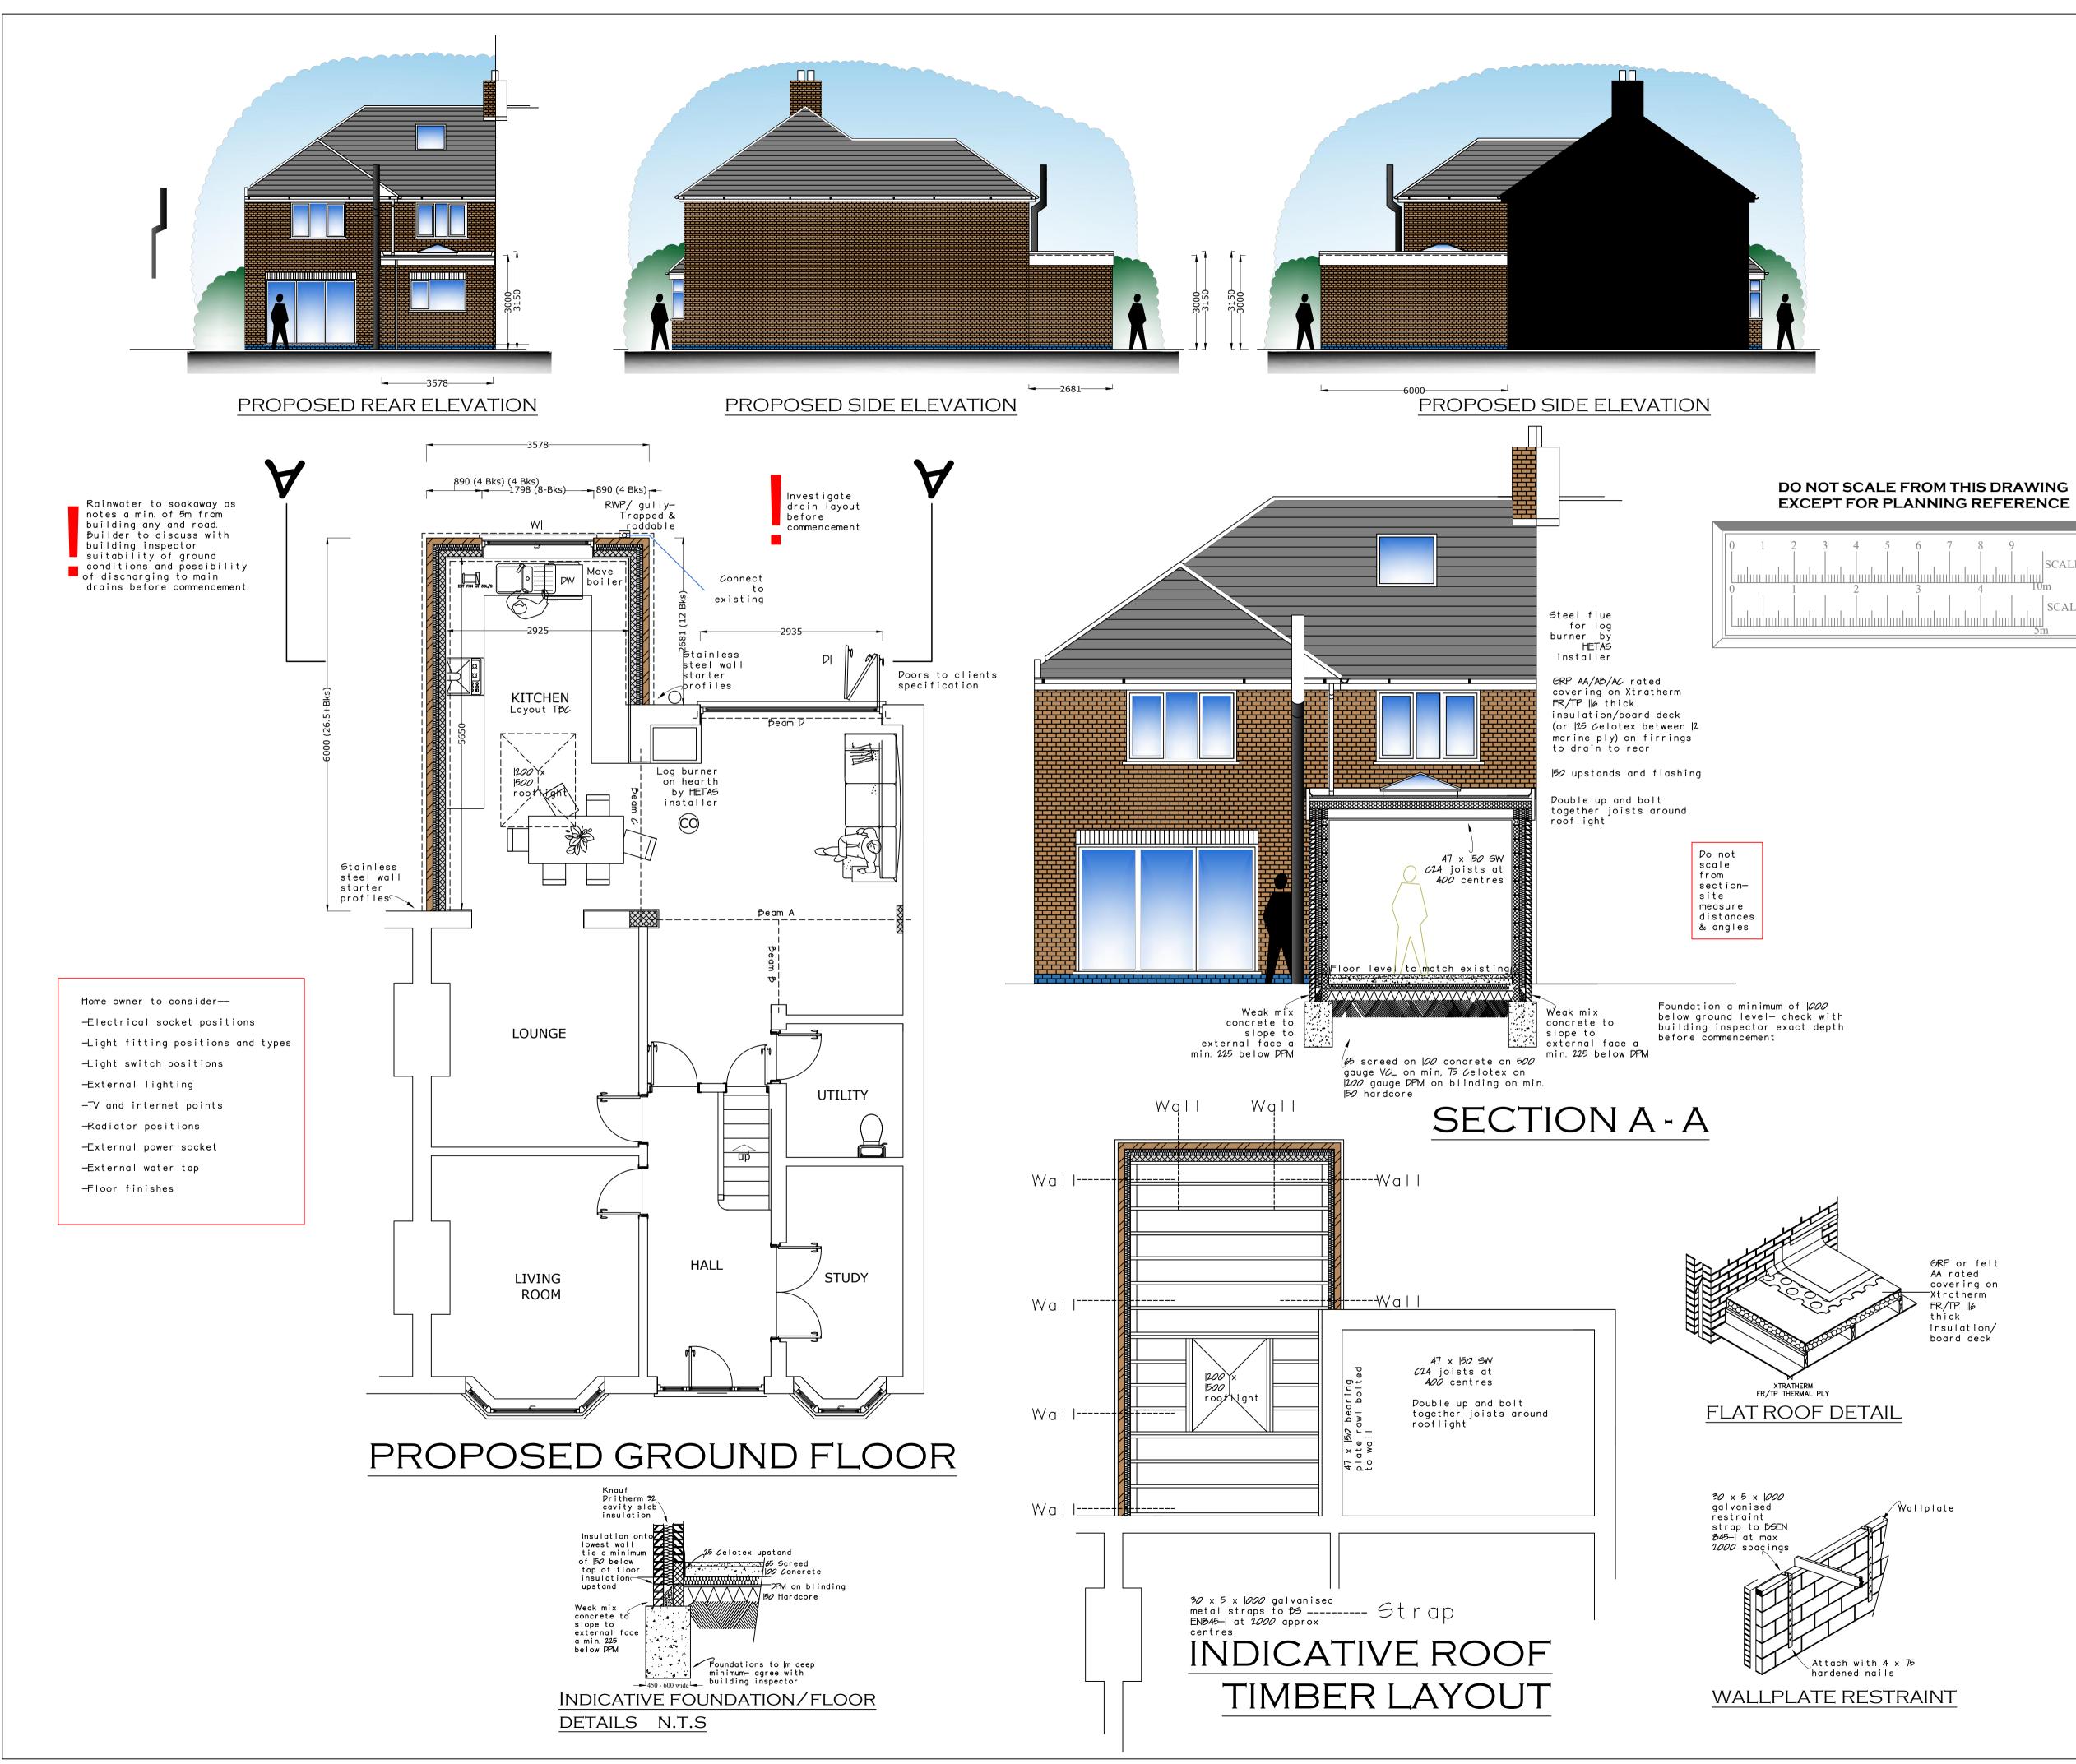

|         | <u>é</u> |
|---------|----------|
| 6 7 8 9 |          |
|         | 1:100    |
| 3 4 10m |          |
| SCALE   | 1:50     |
| 5m      |          |

GENERAL NOTES. NO DIMENSIONS TO BE TAKEN FROM THIS DRAWING. ALL DIMENSIONS STATED ARE METRIC MILLIMETRES. ALL LEVELS, INVERTS AND DIMENSIONS TO BE CHECKED ON SITE BEFORE AND DURING WORK. ALL WORK IS TO BE CARRIED OUT IN LINE WITH CURRENT BUILDING REGULATIONS, RELEVANT CODES OF PRACTICE, BRITISH & EUROPEAN STANDARDS AND MANUFACTURERS SPECIFICATIONS TO THE BUILDING INSPECTORS SATISFACTION, AND IN ACCORDANCE WITH PUBLIC AND PRIVATE UTILITIES REGULATIONS. NO WORK TO ENCROACH BOUNDARY LINES. IT IS THE CLIENTS RESPONSIBILITY TO ISSUE ANY 'PARTY WALL ACT 1996' NOTICE NECESSARY BEFORE ANY WORK COMMENCES ON THE BOUNDARY. IT IS THE CLIENTS RESPONSIBILITY TO ENSURE ANY WORK SHOWN ON THIS PLAN DOES NOT CONTRAVENE ANY COVENENTS. IT IS THE CLIENTS/ BUILDERS RESPONSIBILTY TO CHECK THE EXACT POSITION OF ALL SERVICES TO INCLUDE GAS, ELECTRICITY, WATER AND TELEPHONE, AND POSITION, OWNERSHIP AND DEPTHS OF FOUL AND RAINWATER DRAINAGE. THE EXACT SPECIFICATION OF FINISHES, FITTINGS AND SERVICES TO BE INSTRUCTED BY THE CLIENT. ANY DEVIATION FROM THESE PLANS SHOULD BE NOTIFIED TO THE LA BULDING INSPECTOR AND AMLI DESIGN. IT IS THE CONTRACTORS RESPONSIBILTY TO NOTIFY THE BUILDING INSPECTOR WHEN THE WORK IS READY FOR THE RELEVANT INSPECTIONS AND FOR THE CLIENTS RECEIPT OF THE COMPLETION CERTIFICATE. IT IS ASSUMED NO PUBLIC SEWERS CROSS THE SITE. THE CONTRACTOR IS ASSUMED TO HAVE VISITED SITE BEFORE TENDERING. THIS DRAWING HAS BEEN PREPARED FOR LA PLANNING & BUILDING CONTROL CONSENT ONLY. UNTIL APPROVALS HAVE BEEN OBTAINED THESE DRAWINGS REMAIN PRELIMINARY. WORK SHOULD NOT COMMENCE OR MATERIALS ORDERED UNTIL APPROVAL IS OBTAINED. COPYRIGHT REMAINS WITH AMLI DESIGN. REV DETAILS DATE NO PROJECT NAME SINGLE STOREY REAR EXTENSION AND ALTERATIONS 124 LEICESTER ROAD ENDERBY LEICESTERSHIRE LE19 2BE FOR MR R. MASSEY SCALE DWG NO. REV 1:100/1:50 124/2022 A1 2/2 DRAWN DATE CHKD MR R.M. JAN 2022 DRI 01/22 KENVALE HOUSE, 241 BIRSTALL ROAD, Design AMLI BIRSTALL, LEICESTER LE4 4DJ Telephone: 0116 410 50 60 Mobile: 07974 807 111 Architectural Consultancy Email: info@amlidesign.co.u