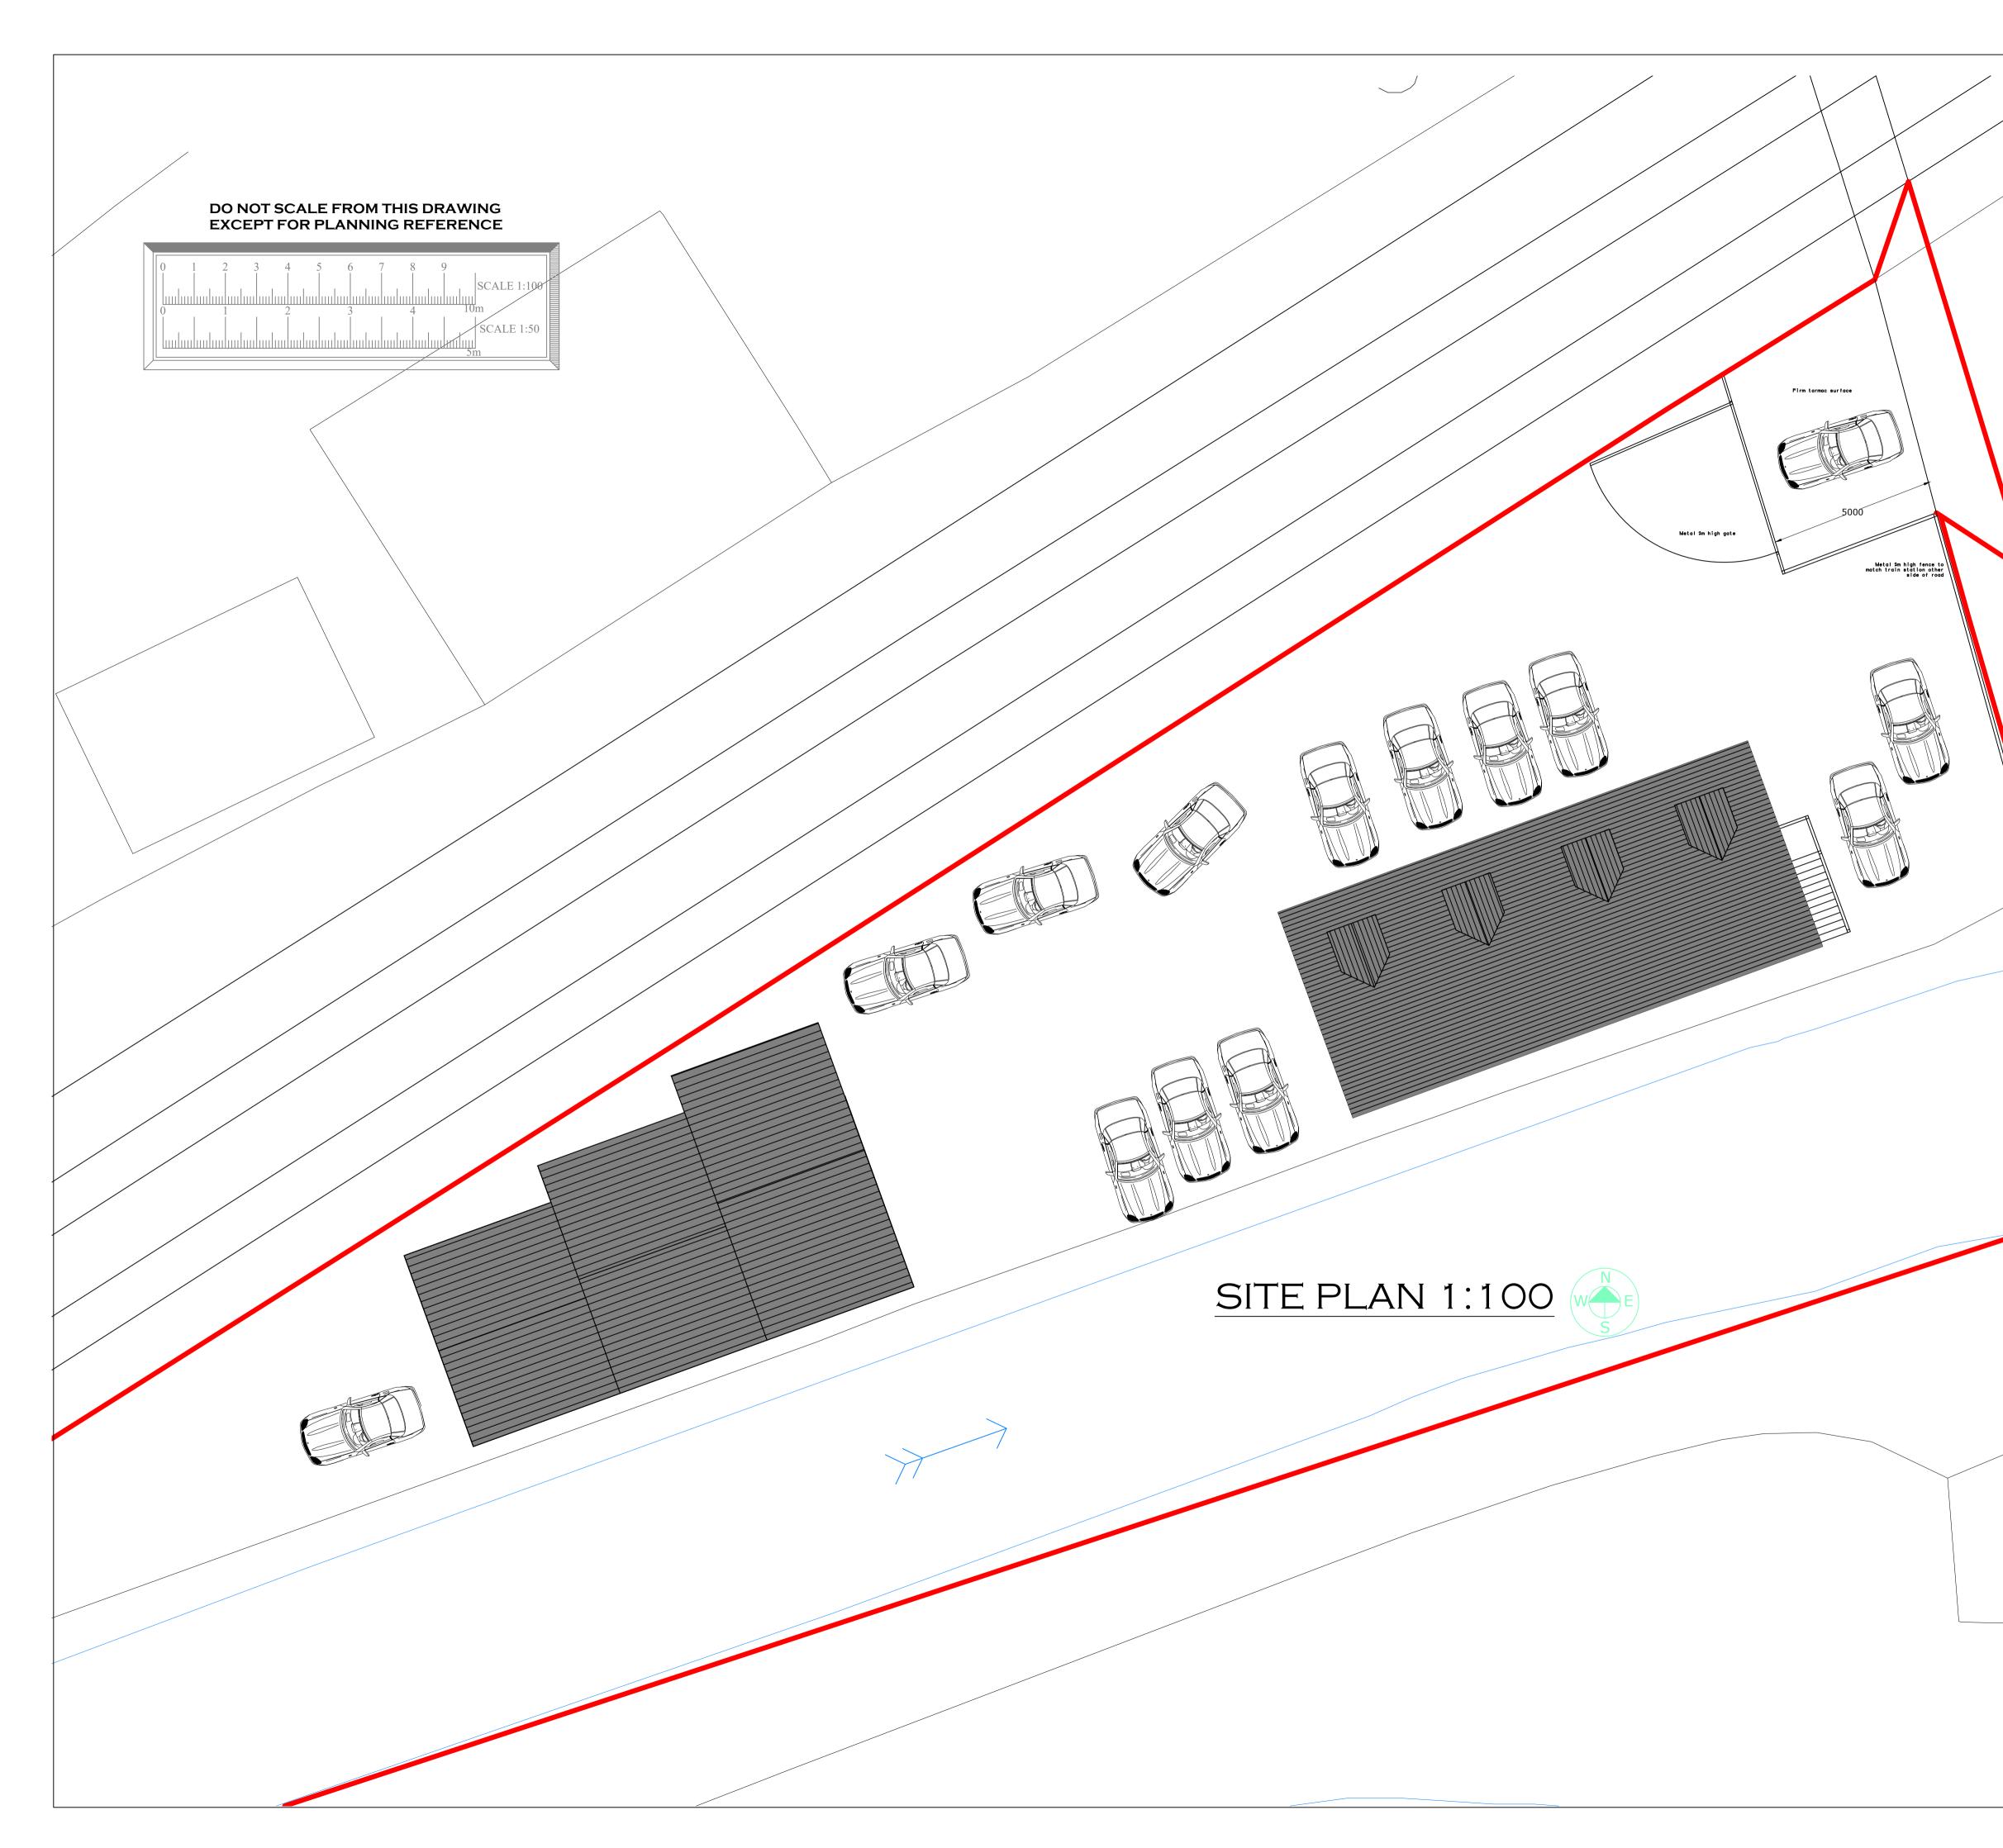

THIS DRAWING. ALL DIMENSIONS STATED ARE METRIC MILLIMETRES. ALL LEVELS, INVERTS AND DIMENSIONS TO BE CHECKED ON SITE BEFORE AND DURING WORK. ALL WORK IS TO BE CARRIED OUT IN LINE WITH CURRENT BUILDING REGULATIONS, RELEVANT CODES OF PRACTICE, BRITISH & EUROPEAN STANDARDS AND MANUFACTURERS SPECIFICATIONS TO THE BUILDING INSPECTORS SATISFACTION, AND IN ACCORDANCE WITH PUBLIC AND PRIVATE UTILITIES REGULATIONS. NO WORK TO ENCROACH BOUNDARY

IT IS THE CLIENTS RESPONSIBILITY TO ISSUE ANY 'PARTY WALL ACT 1996' NOTICE NECESSARY BEFORE ANY WORK COMMENCES ON THE BOUNDARY. IT IS THE CLIENTS RESPONSIBILITY TO ENSURE ANY WORK SHOWN ON THIS PLAN DOES NOT CONTRAVENE ANY COVENENTS.

IT IS THE CLIENTS/ BUILDERS RESPONSIBILTY TO CHECK THE EXACT POSITION OF ALL SERVICES TO INCLUDE GAS, ELECTRICITY, WATER AND TELEPHONE, AND POSITION, OWNERSHIP AND DEPTHS OF FOUL AND RAINWATER

THE EXACT SPECIFICATION OF FINISHES, FITTINGS AND SERVICES TO BE INSTRUCTED BY THE CLIENT. ANY DEVIATION FROM THESE PLANS SHOULD BE NOTIFIED TO THE LA BULDING INSPECTOR AND AMLI DESIGN. IT IS THE CONTRACTORS RESPONSIBILTY TO NOTIFY THE BUILDING INSPECTOR WHEN THE WORK IS READY FOR THE RELEVANT INSPECTIONS AND FOR THE CLIENTS RECEIPT OF THE COMPLETION CERTIFICATE.

IT IS ASSUMED NO PUBLIC SEWERS CROSS THE SITE.

THE CONTRACTOR IS ASSUMED TO HAVE VISITED SITE BEFORE TENDERING. THIS DRAWING HAS BEEN PREPARED FOR LA PLANNING & BUILDING CONTROL CONSENT ONLY. UNTIL APPROVALS HAVE BEEN OBTAINED THESE DRAWINGS REMAIN PRELIMINARY. WORK SHOULD NOT COMMENCE OR MATERIALS ORDERED UNTIL APPROVAL IS OBTAINED. COPYRIGHT REMAINS WITH AMLI DESIGN.