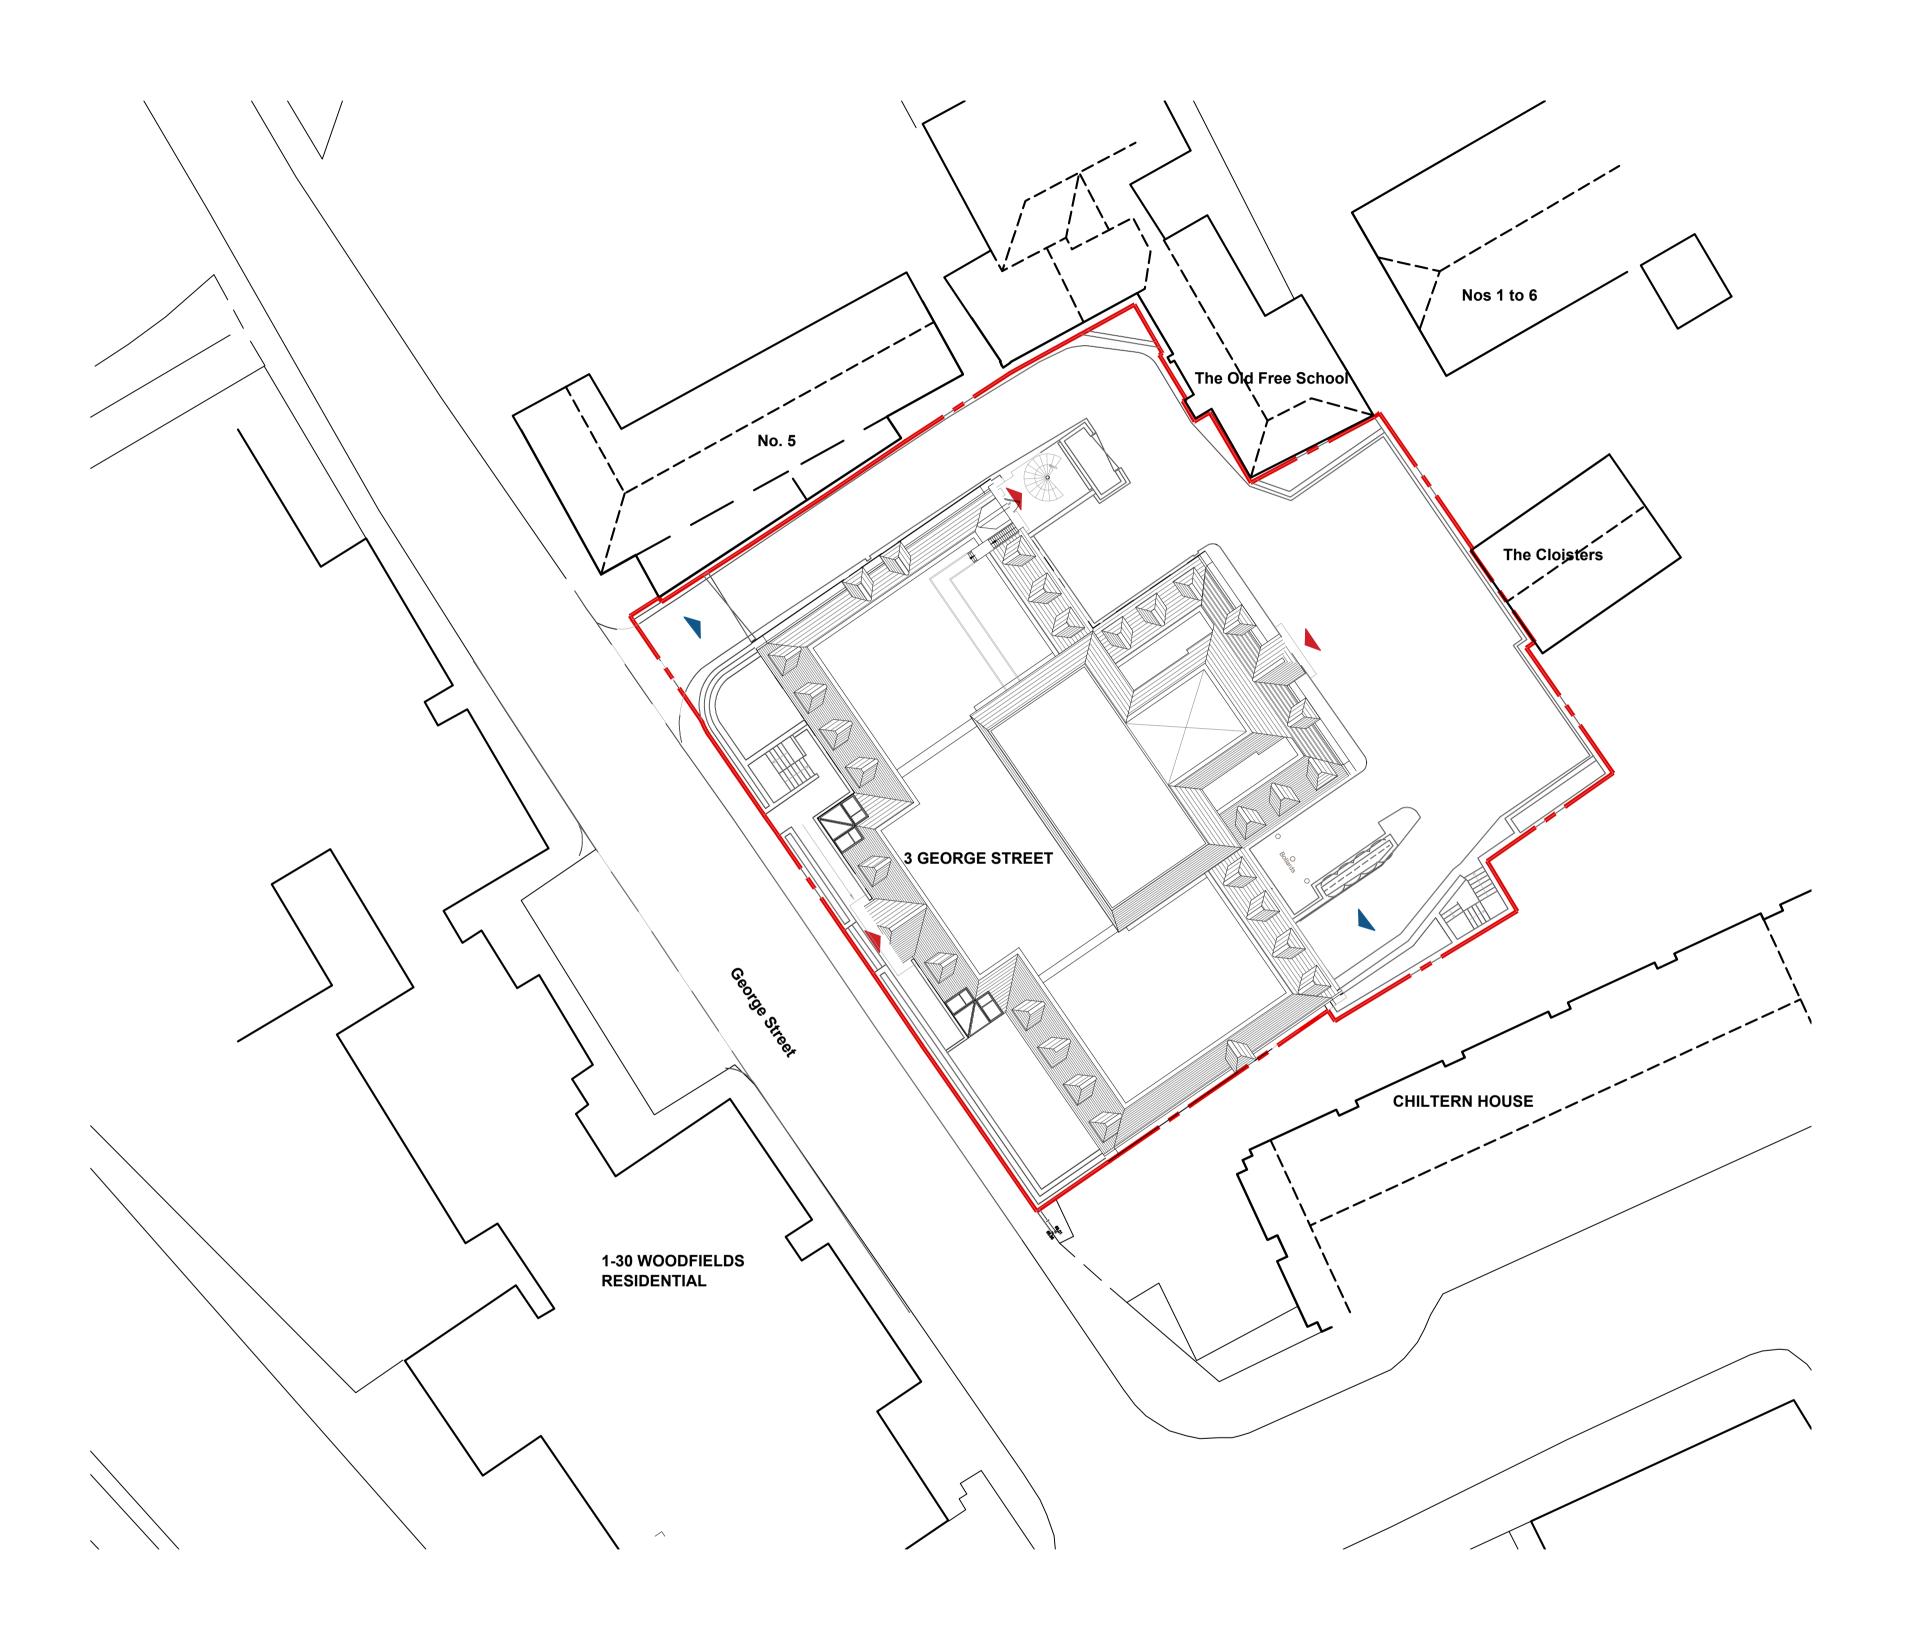

## WATFORD POLICE STATION **3 GEORGE STREET** WATFORD WD18 0BX

## **Existing** Site Block Plan

| VGA PROJECT NUMBER         |                            |                     |            |  |  |
|----------------------------|----------------------------|---------------------|------------|--|--|
| 7664                       |                            |                     |            |  |  |
| DRAWING NO                 |                            |                     |            |  |  |
| WPS-VGA-GS-XX-DR-AR-00 120 |                            |                     |            |  |  |
| DRAWN / DATE JP / APR 22   | CHECKED / DATE AR / APR 22 | scale<br>1:200 at / | <b>A</b> 1 |  |  |