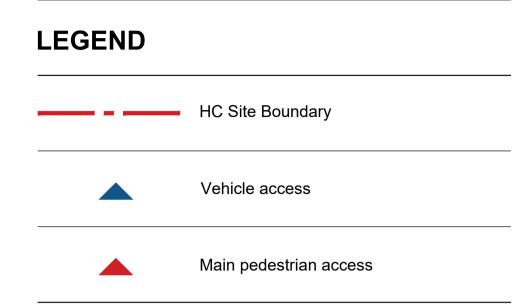

## WATFORD POLICE STATION **3 GEORGE STREET** WATFORD WD18 0BX

## **Proposed** Site Block Plan

| VGA PROJECT NUMBER 7664 DRAWING NO |  |  |  |  |                            |                             |                     |             |
|------------------------------------|--|--|--|--|----------------------------|-----------------------------|---------------------|-------------|
|                                    |  |  |  |  | WPS-VGA-GS-XX-DR-AR-00 121 |                             |                     |             |
|                                    |  |  |  |  | DRAWN / DATE JP / APR 22   | CHECKED / DATE  AR / APR 22 | scale<br>1:200 at / | <del></del> |