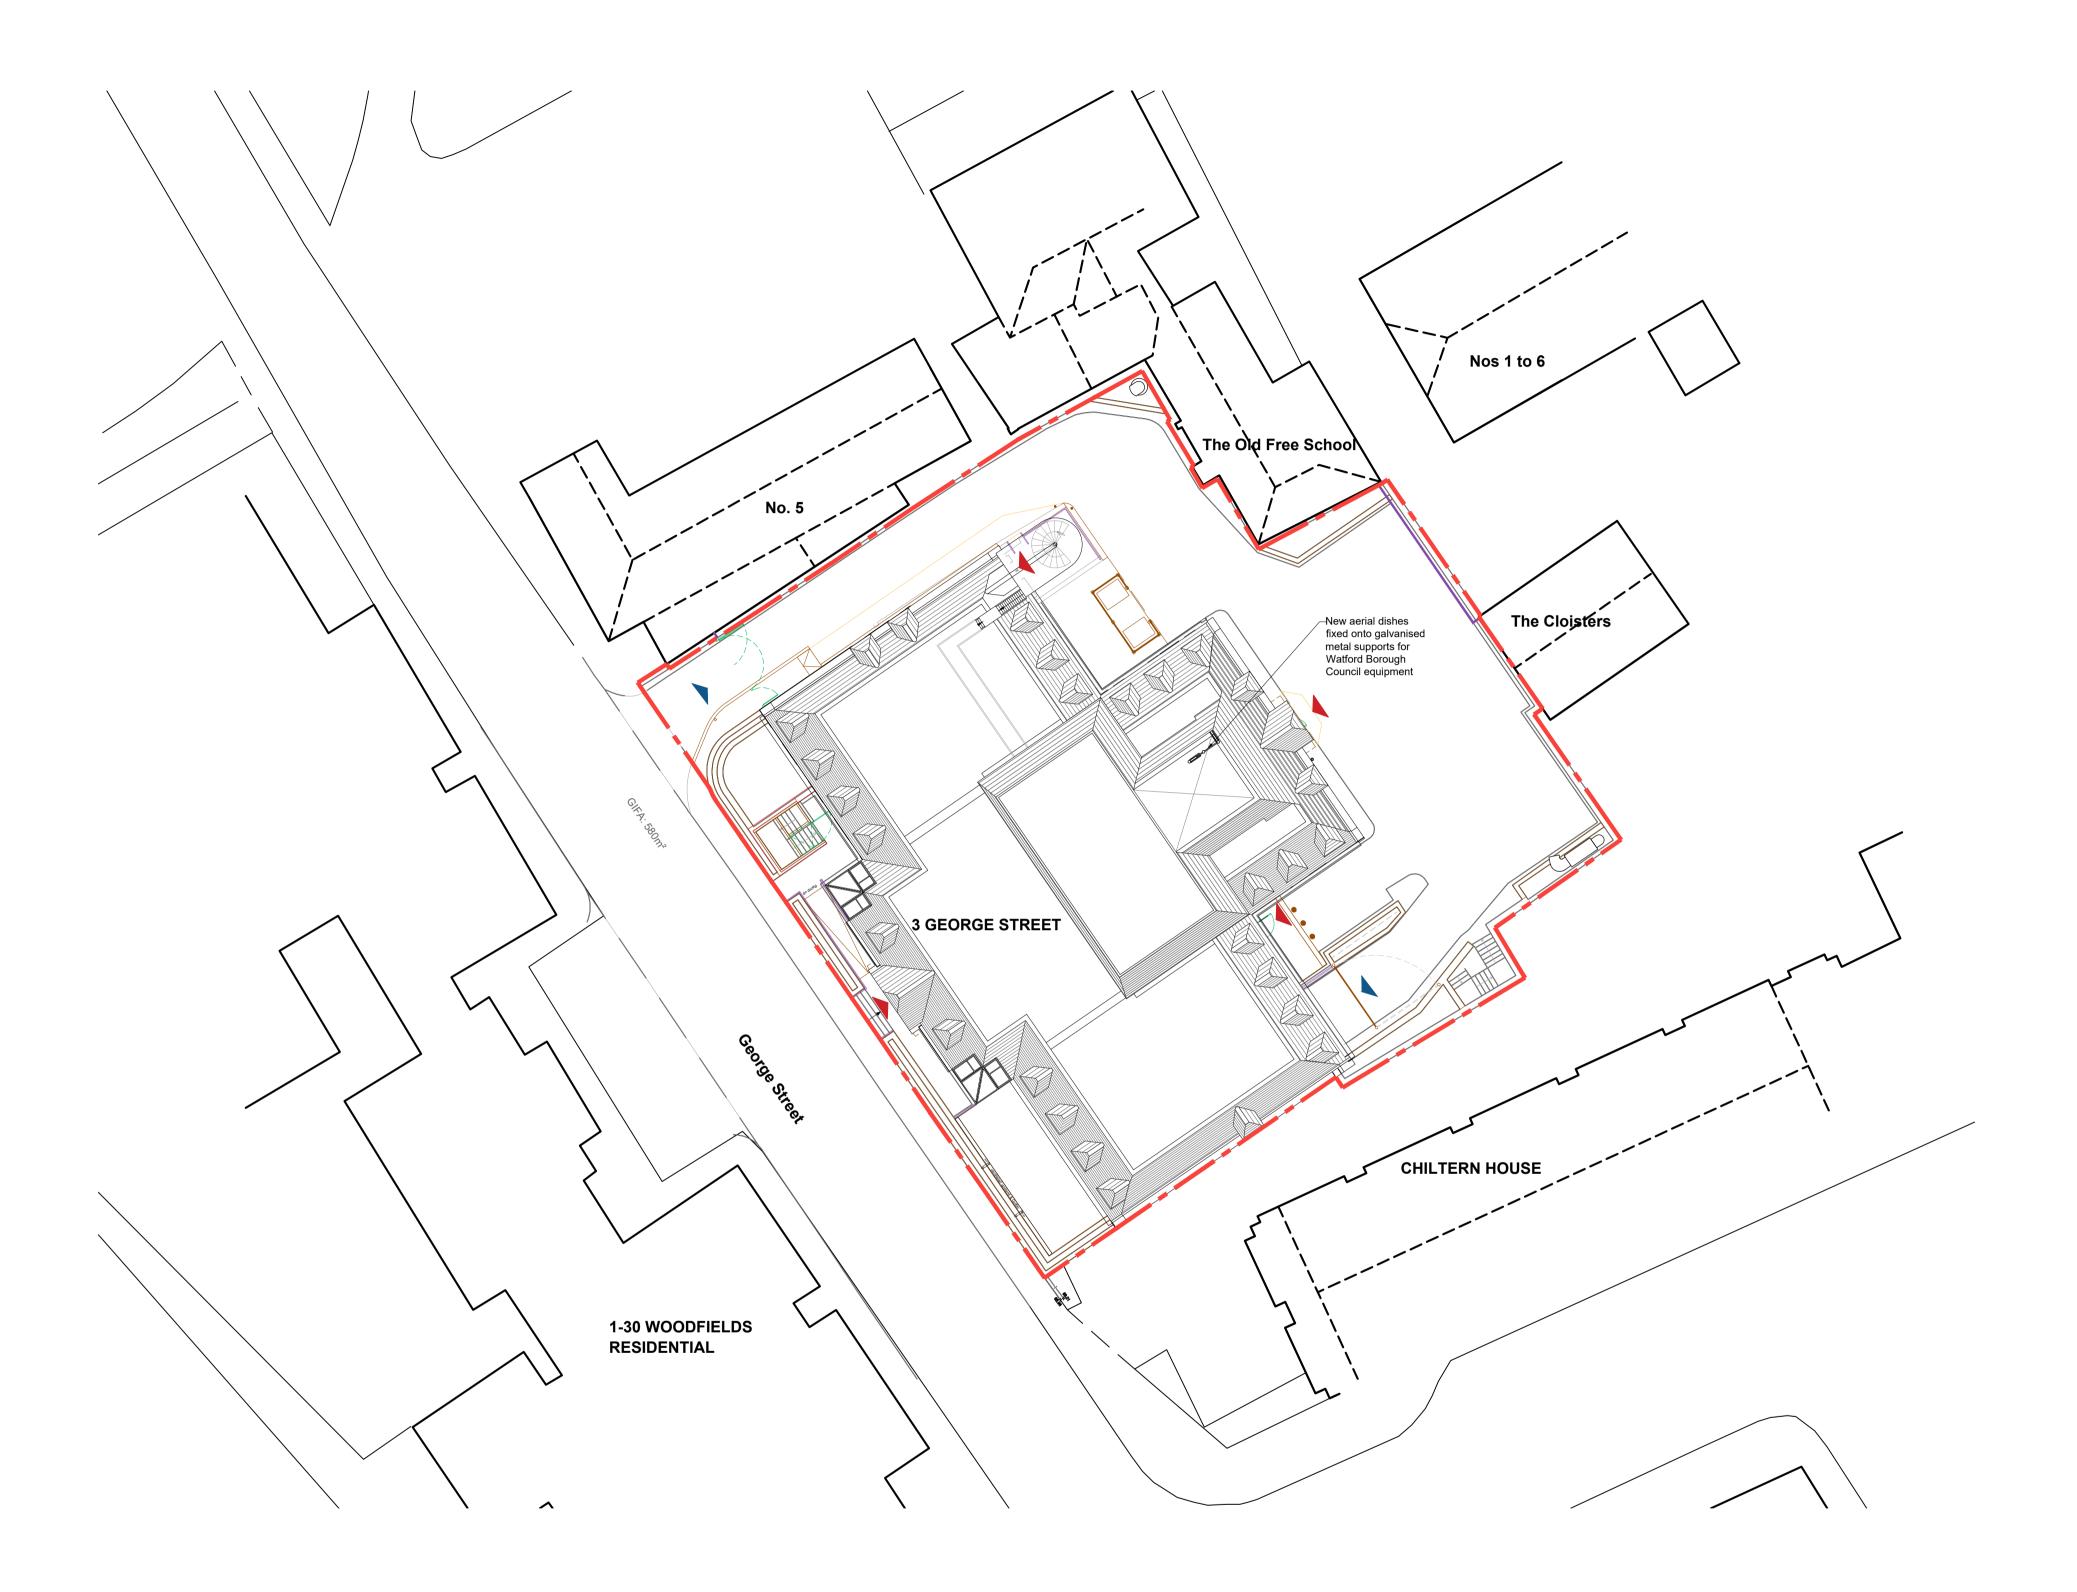

## WATFORD POLICE STATION **3 GEORGE STREET** WATFORD WD18 0BX

## **Proposed** Site Block Plan

| VGA PROJECT NUMBER 7664 DRAWING NO |  |  |  |  |                            |                             |                     |             |
|------------------------------------|--|--|--|--|----------------------------|-----------------------------|---------------------|-------------|
|                                    |  |  |  |  | WPS-VGA-GS-XX-DR-AR-00 121 |                             |                     |             |
|                                    |  |  |  |  | DRAWN / DATE JP / APR 22   | CHECKED / DATE  AR / APR 22 | scale<br>1:200 at / | <del></del> |