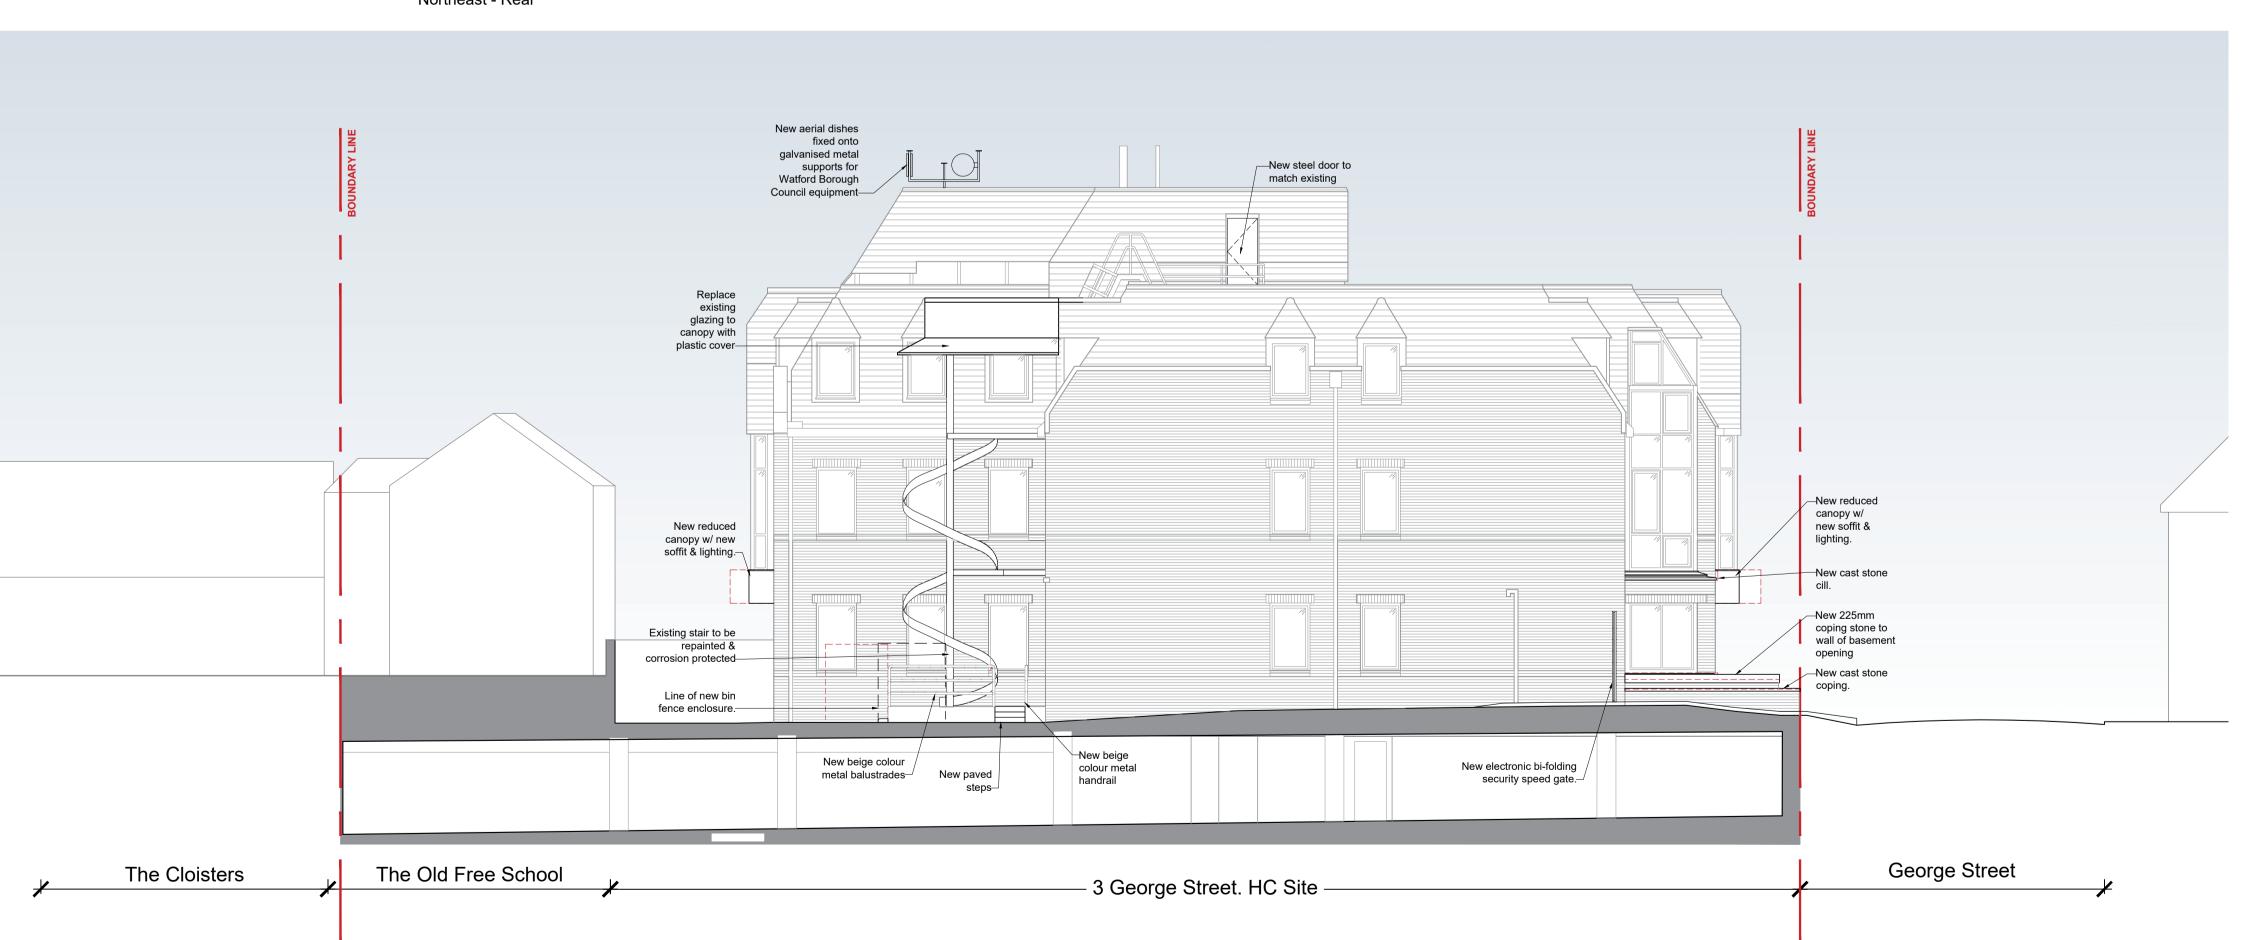

## Proposed Elevations Sheet 2 of 2

| VGA PROJECT NUMBER         |                             |                            | L&L |
|----------------------------|-----------------------------|----------------------------|-----|
| 7664                       |                             |                            |     |
| DRAWING NO                 |                             |                            | REV |
| WPS-VGA-GS-XX-DR-AR-00 171 |                             |                            | Α   |
| DRAWN / DATE JP / APR 22   | CHECKED / DATE  AR / APR 22 | scale<br>1:100 at <i>i</i> | A1  |