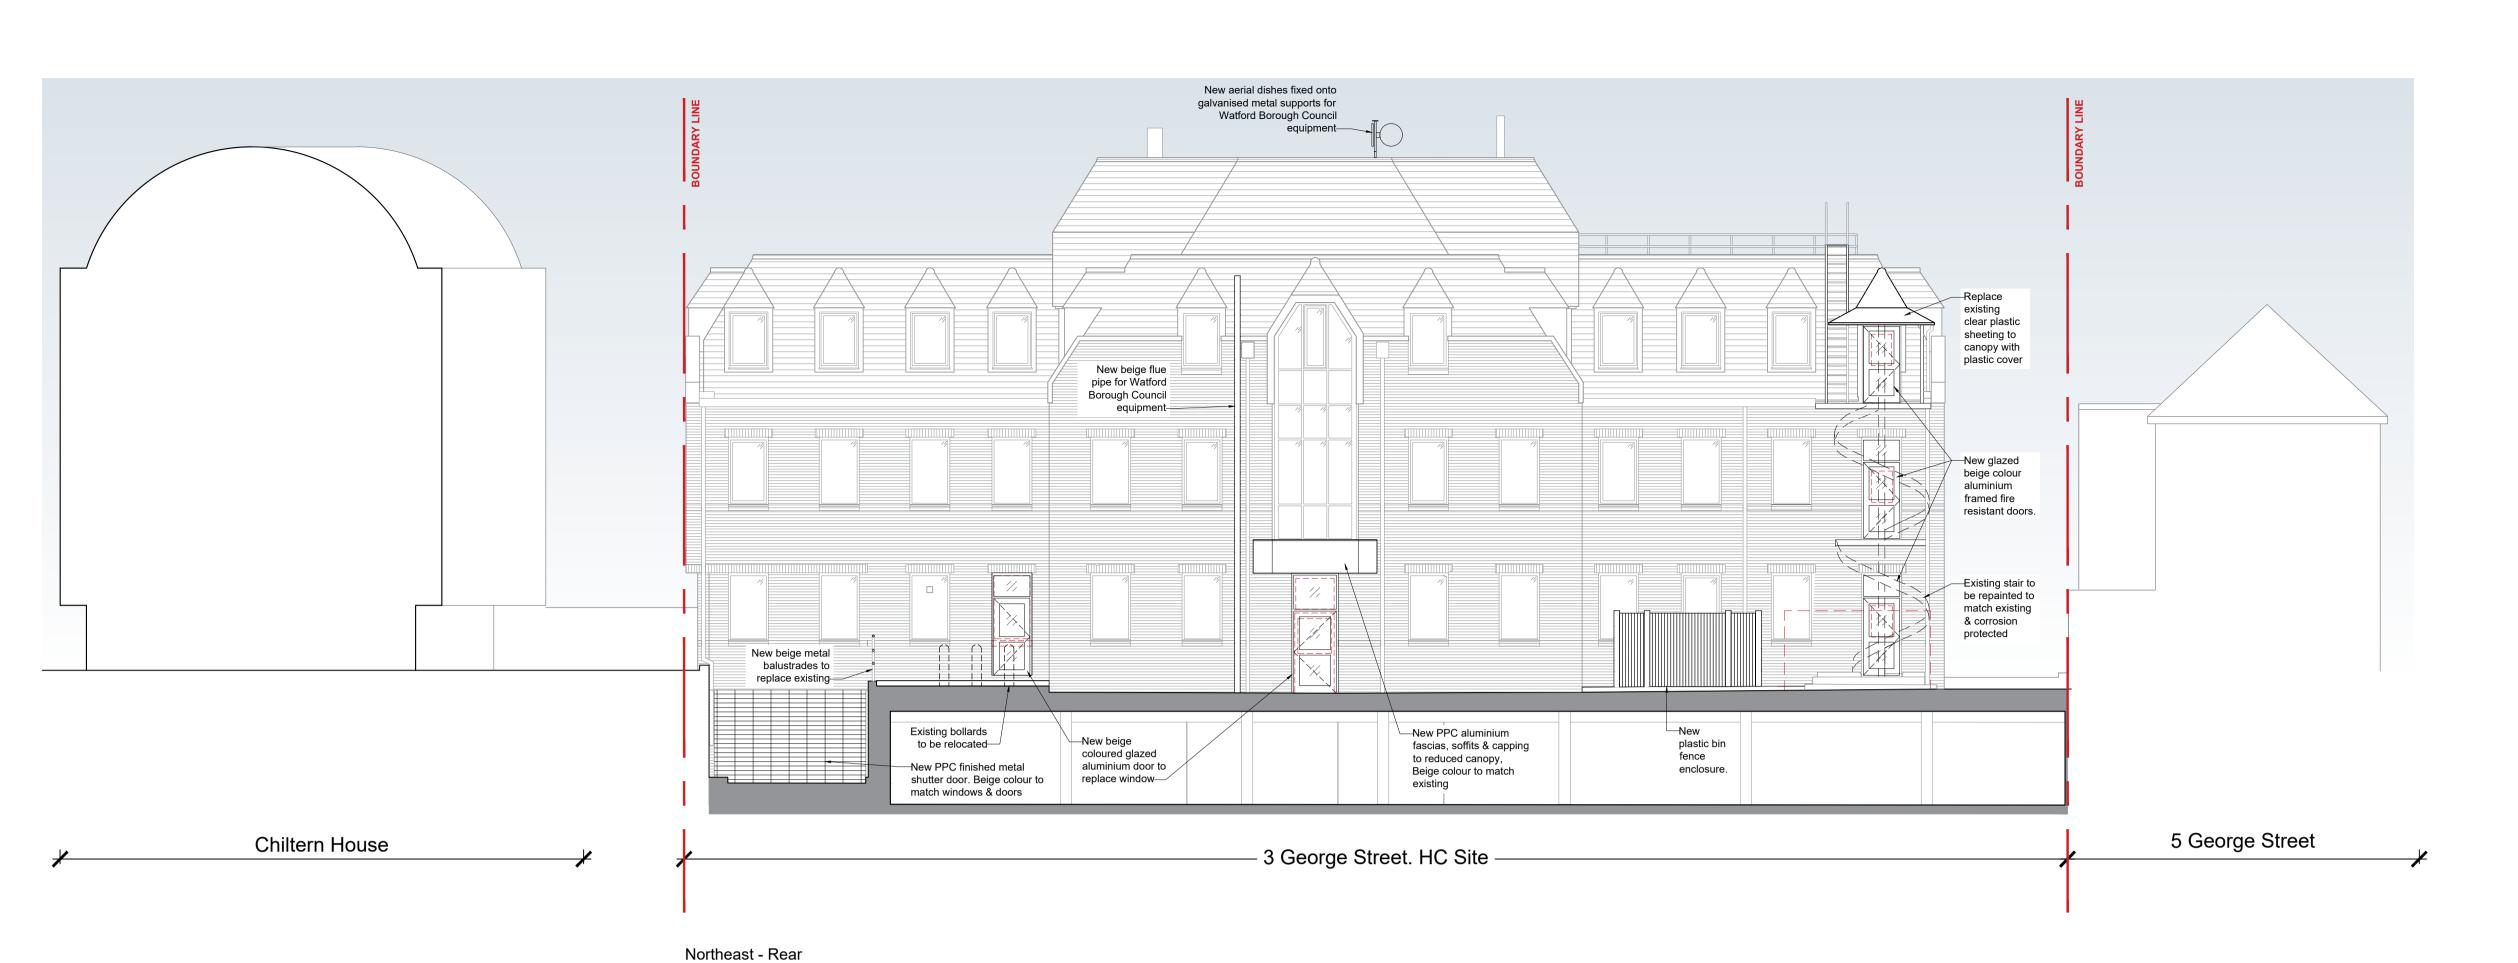

## Proposed Elevations Sheet 2 of 2

| VGA PROJECT NUMBER         |                             |                            | L&L |
|----------------------------|-----------------------------|----------------------------|-----|
| 7664                       |                             |                            |     |
| DRAWING NO                 |                             |                            | REV |
| WPS-VGA-GS-XX-DR-AR-00 171 |                             |                            | Α   |
| DRAWN / DATE JP / APR 22   | CHECKED / DATE  AR / APR 22 | scale<br>1:100 at <i>i</i> | A1  |