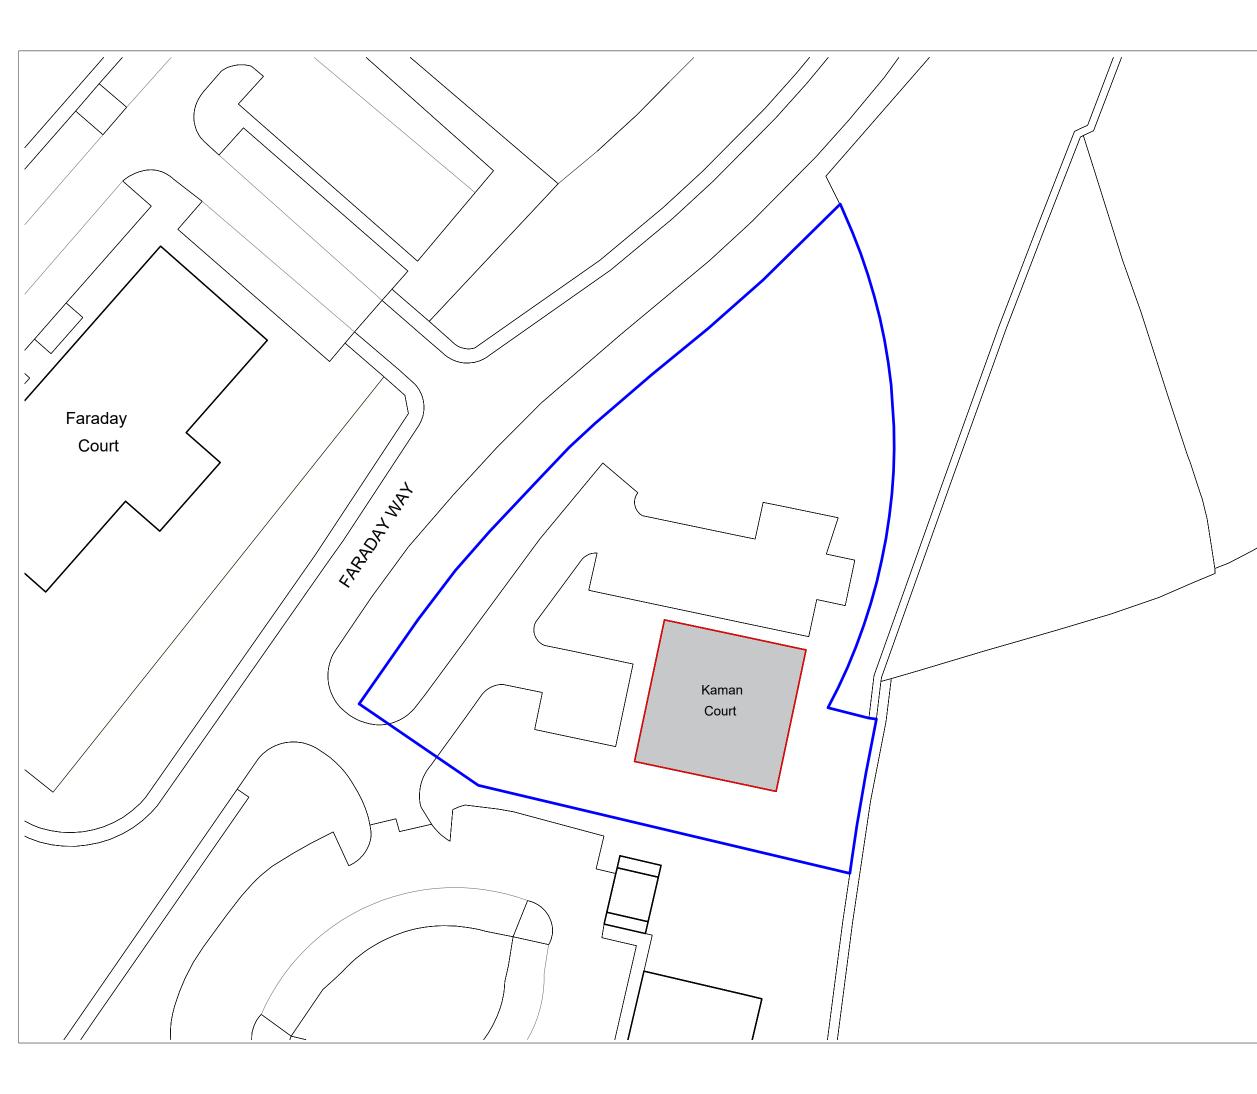

Rev Date Amendment

| LEEMING<br>ASSOCIATES<br>CHARTERED BUILDING<br>CONSULTANCY                                                                                           |          |                     |      |  |
|------------------------------------------------------------------------------------------------------------------------------------------------------|----------|---------------------|------|--|
| 8-10 Preston Old Road, Freckleton, Preston,<br>Lancashire, PR4 1PD<br>Tel: 01772 632556<br>office@leemingassociates.com<br>www.leemingassociates.com |          |                     |      |  |
| <sup>Client:</sup><br>MAC Clinical Research                                                                                                          |          |                     |      |  |
| Project:<br>MAC Office Renovation<br>Kaman Court, 1 Faraday<br>Way, Blackpool FY2 0JH                                                                |          |                     |      |  |
| Drawing:<br>Existing Site OS Location<br>Plan                                                                                                        |          |                     |      |  |
| Scale:                                                                                                                                               | 1:500    | Date:<br>04/05/2022 |      |  |
| Sheet:                                                                                                                                               | A3       | Drawn:              | ERS  |  |
| Drawing No:                                                                                                                                          |          |                     | Rev: |  |
|                                                                                                                                                      | 3205.100 |                     |      |  |