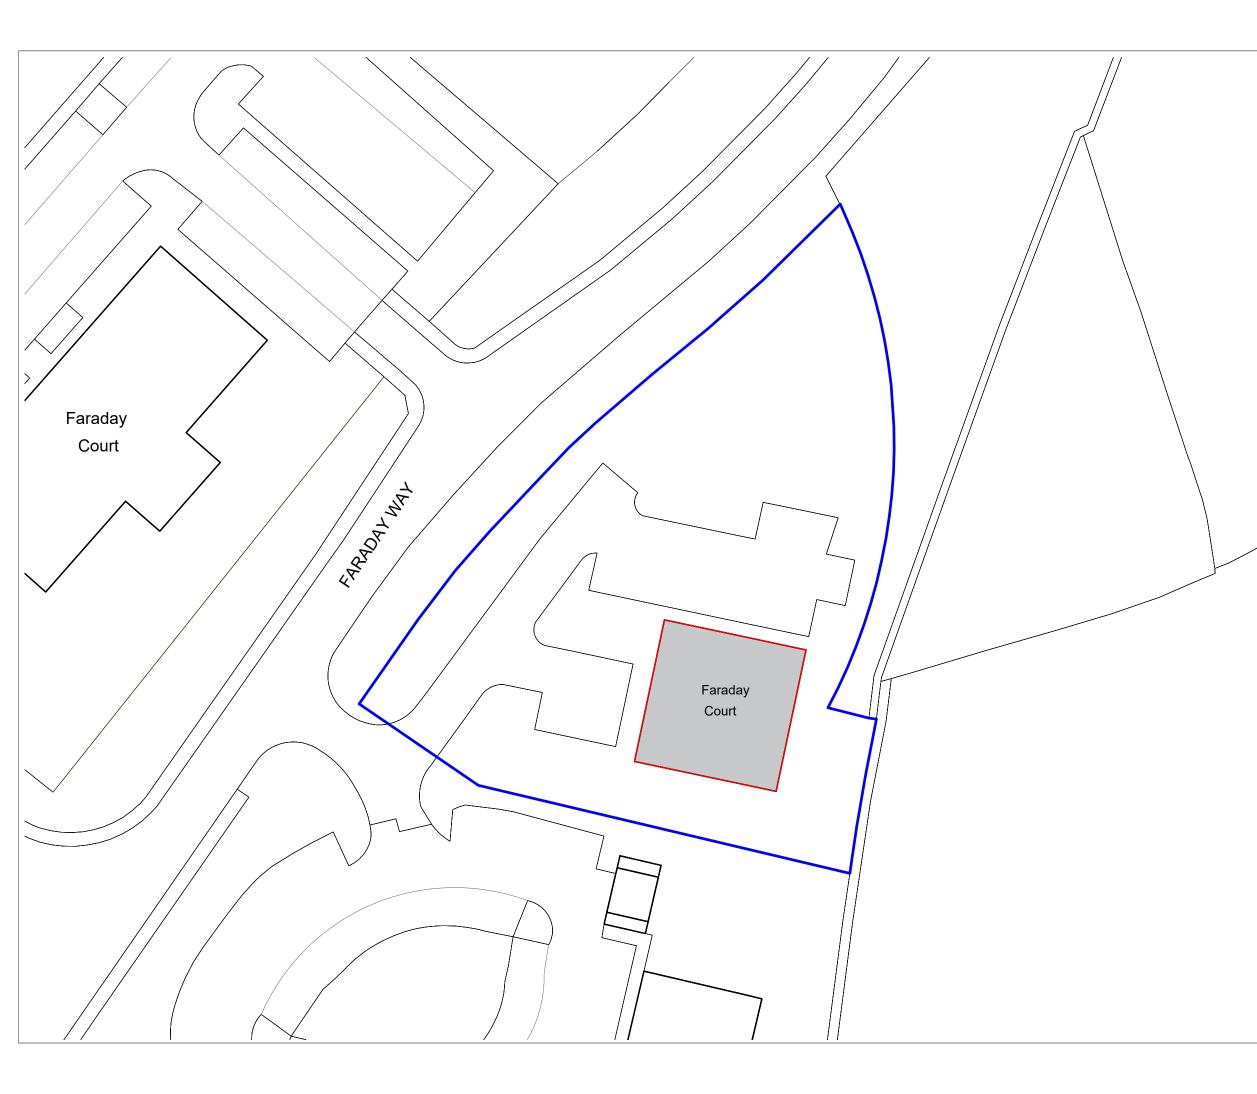

Rev Date Amendment

|                                                                                                                                                      | LEEMING<br>ASSOCIATES<br>CHARTERED BUILDING<br>CONSULTANCY |                     |      |  |
|------------------------------------------------------------------------------------------------------------------------------------------------------|------------------------------------------------------------|---------------------|------|--|
| 8-10 Preston Old Road, Freckleton, Preston,<br>Lancashire, PR4 1PD<br>Tel: 01772 632556<br>office@leemingassociates.com<br>www.leemingassociates.com |                                                            |                     |      |  |
| <sup>Client:</sup><br>MAC Clinical Research                                                                                                          |                                                            |                     |      |  |
| Project:<br>MAC Office Renovation<br>Faraday Court, 1 Faraday<br>Way, Blackpool FY2 0JH                                                              |                                                            |                     |      |  |
| Drawing:<br>Existing Site OS Location<br>Plan                                                                                                        |                                                            |                     |      |  |
| Scale:                                                                                                                                               | 1:500                                                      | Date:<br>04/05/2022 |      |  |
| Sheet:                                                                                                                                               | A3                                                         | Drawn:              | ERS  |  |
| Drawing No:                                                                                                                                          |                                                            |                     | Rev: |  |
| 3205.100 1                                                                                                                                           |                                                            |                     |      |  |