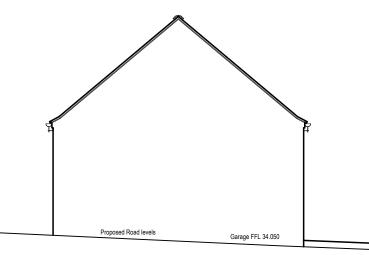

SOUTHWEST ELEVATION SOUTHEAST ELEVATION

NORTHWEST ELEVATION

NORTHEAST ELEVATION