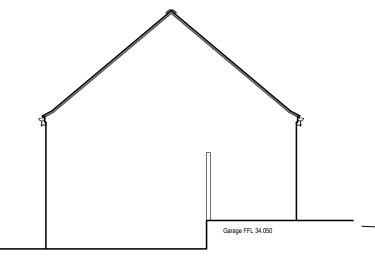

SOUTHWEST ELEVATION SOUTHEAST ELEVATION

NORTHWEST ELEVATION

NORTHEAST ELEVATION