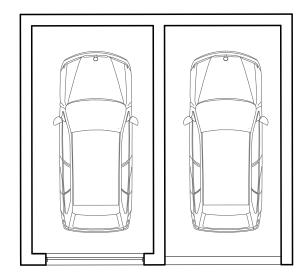

Drawing Title

GARAGING FOR PLOT R3
PROPOSED PLANS AND ELEVATIONS

| Scale | 1:100 at A3 | Job No | 812.1160.2 |
|-------|-------------|--------|------------|
| Date  | APRIL 2020  | Dwg No | PL 125     |
| Drawn |             | Rev    |            |