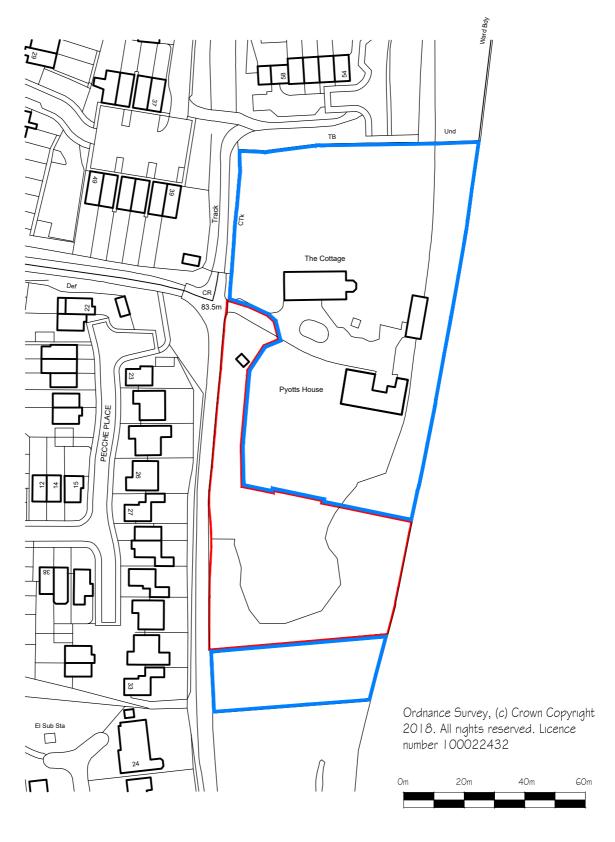

## **PYOTTS HOUSE**

Old Basing, Basingstoke, RG24 8AP

drawing

## **Location Plan**

| scale       | drawn by | date    |
|-------------|----------|---------|
| 1:1250 @ A4 | НВ       | May '22 |

180537 - 01

drawing no