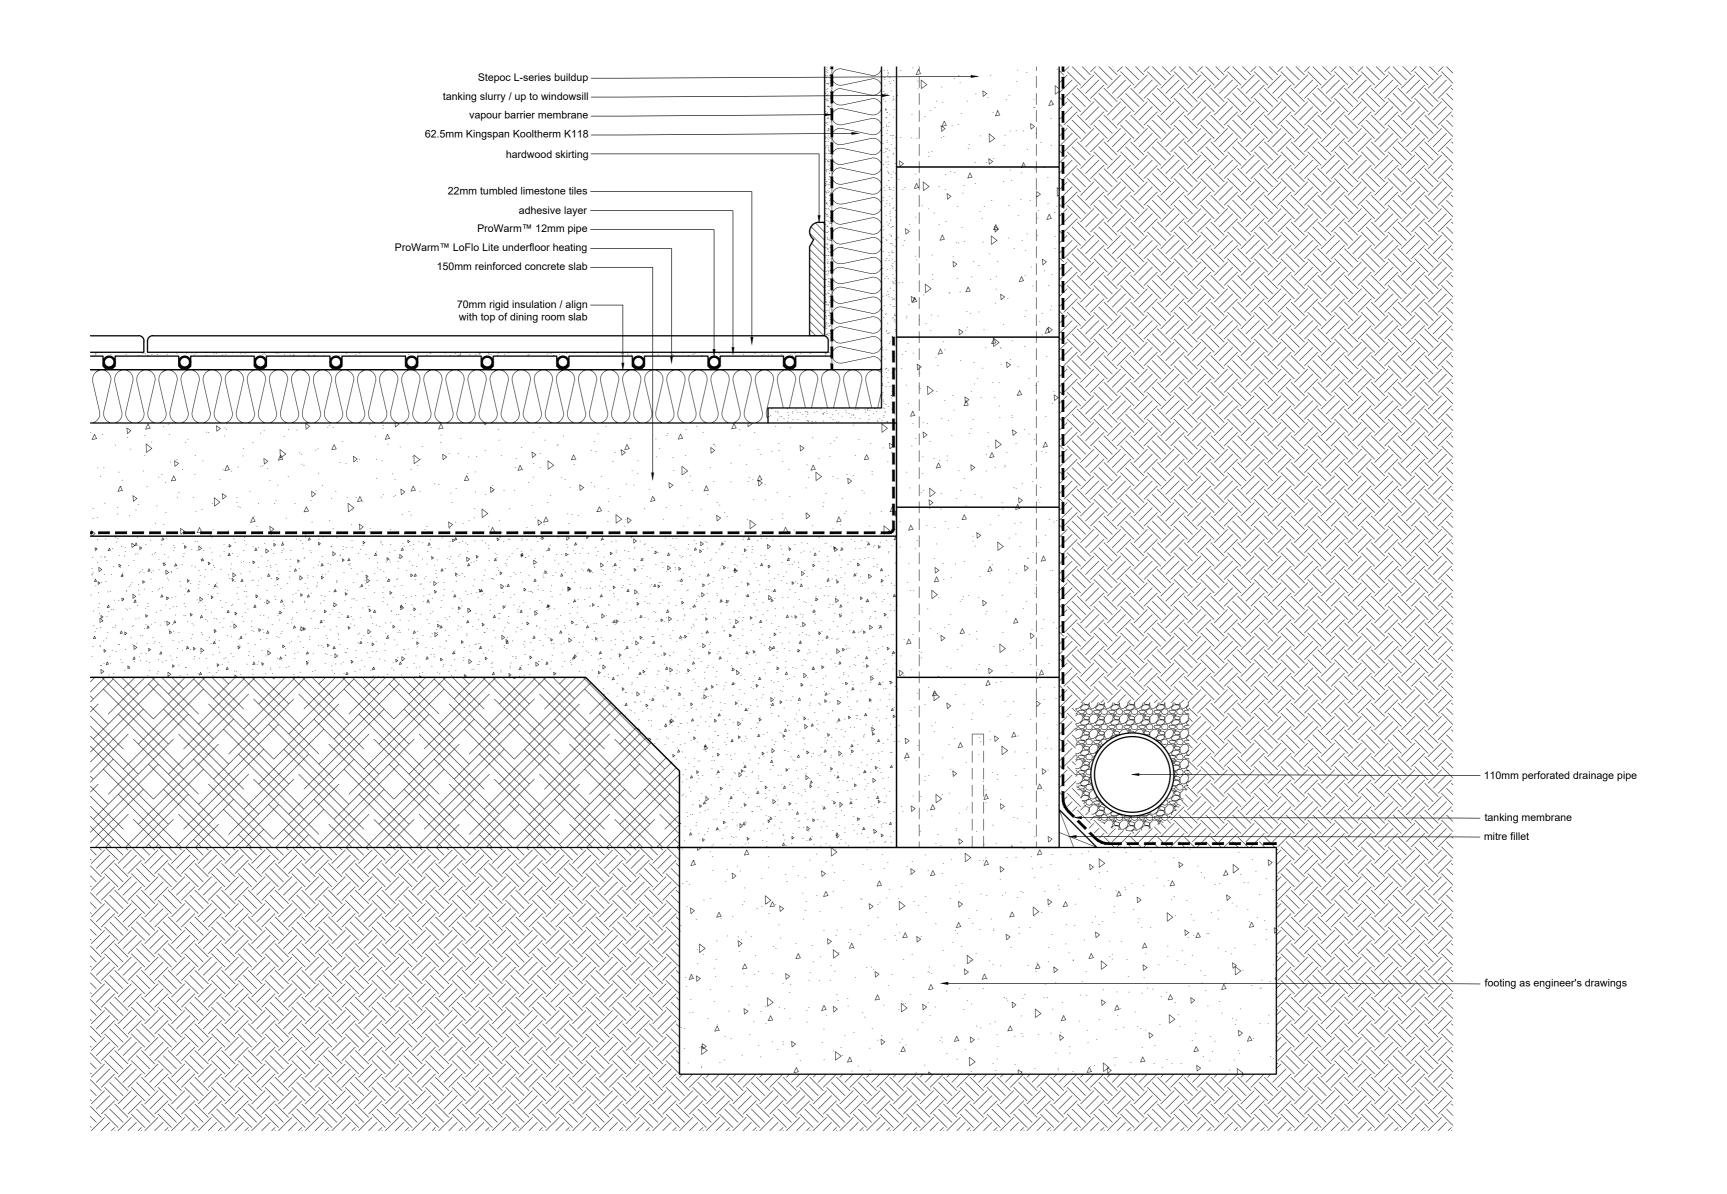

### **David Money Architects**

Unit Z 23 Alphabet Mews London SW9 0FN T/F: 020 7587 3584 E: studio@davidmoney.com Job title

149 Kennington Park Road London SE11 4JJ

Drawing title

Window sill Roof detail

Job number Scale@A3

Drawing number

DM335 1:5 5.42.02

- The architect retains copyright of this drawing. It should not be reproduced without prior written consent.
- Do not scale from this drawing, unless for PLANNING project stage. Errors / omissions should be reported to the architect.