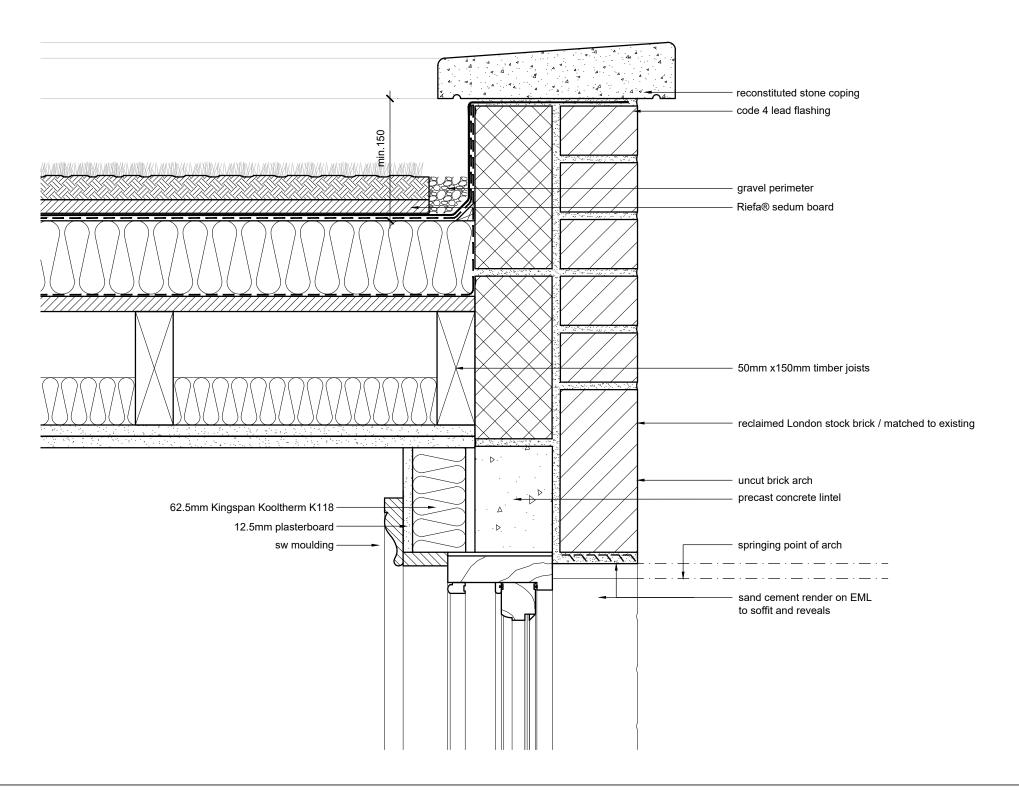

### **David Money Architects**

Unit Z 23 Alphabet Mews London SW9 0FN T/F: 020 7587 3584 E: studio@davidmoney.com Job title

149 Kennington Park Road London SE11 4JJ

Drawing title

Parapet Roof detail

Job number Scale@A3

Drawing number

DM335 5.45.02 1:5

The architect retains copyright of this drawing. It should not be reproduced without prior written consent

WB.1 & WB.2

floor existing

- Rendered reveals

- Single glazed

2. Do not scale from this drawing, unless for PLANNING Project stage. Errors/omissions should be reported to the architect.