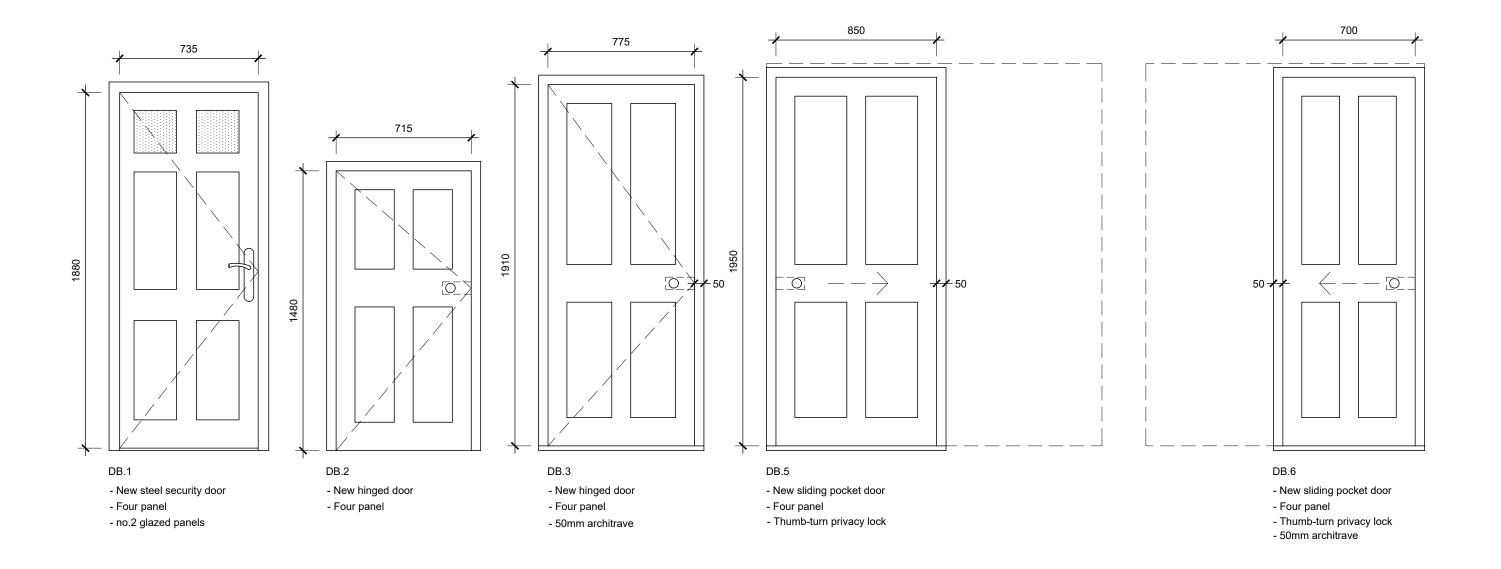

### **TENDER**

Date of issue \ Project stage 06.04.22

Revisions

149 Kennington Park Road London SE11 4JJ

Drawing title

Component Door elevations

Job number Scale@A3

Drawing number

DM335

1:20 5.52.01

**David Money Architects** 

Unit Z 23 Alphabet Mews London SW9 0FN T/F: 020 7587 3584 E: studio@davidmoney.com