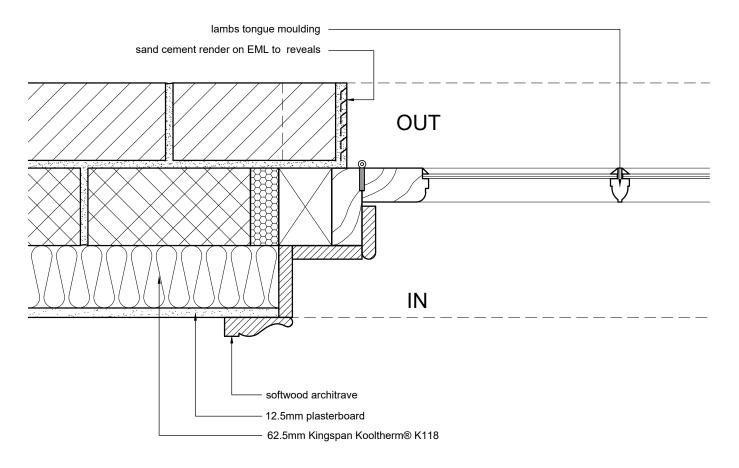

### **TECHNICAL**

Date of issue \ Project stage 06.04.22

Revisions

Job title

149 Kennington Park Road London SE11 4JJ

Drawing title

WB.5 & WB.6 Jamb detail

Job number S

Scale@A3 1:5 Drawing number 5.42.04

David Money Architects

Unit Z 23 Alphabet Mews London SW9 0FN T/F: 020 7587 3584 E: studio@davidmoney.com

- The architect retains copyright of this drawing. It should not be reproduced without prior written consent.
- Do not scale from this drawing, unless for PLANNING project stage. Errors / omissions should be reported to the architect.