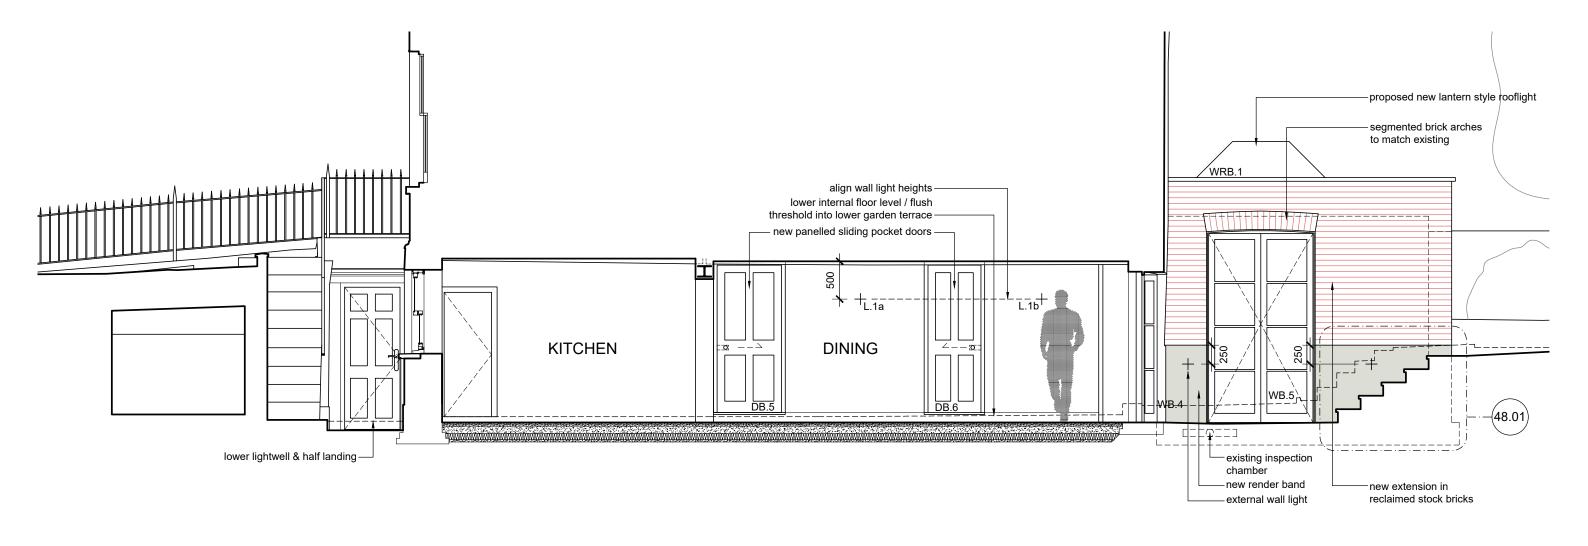

### 149 Kennington Park Road London SE11 4JJ

Drawing title

Longitudinal section Setting out

Job number Scale@A3 Drawing number DM335 1:50 5.13.01

- The architect retains copyright of this drawing. It should not be reproduced without prior written consent
- 2. Do not scale from this drawing, unless for PLANNING Project stage. Errors/omissions should be reported to the architect.