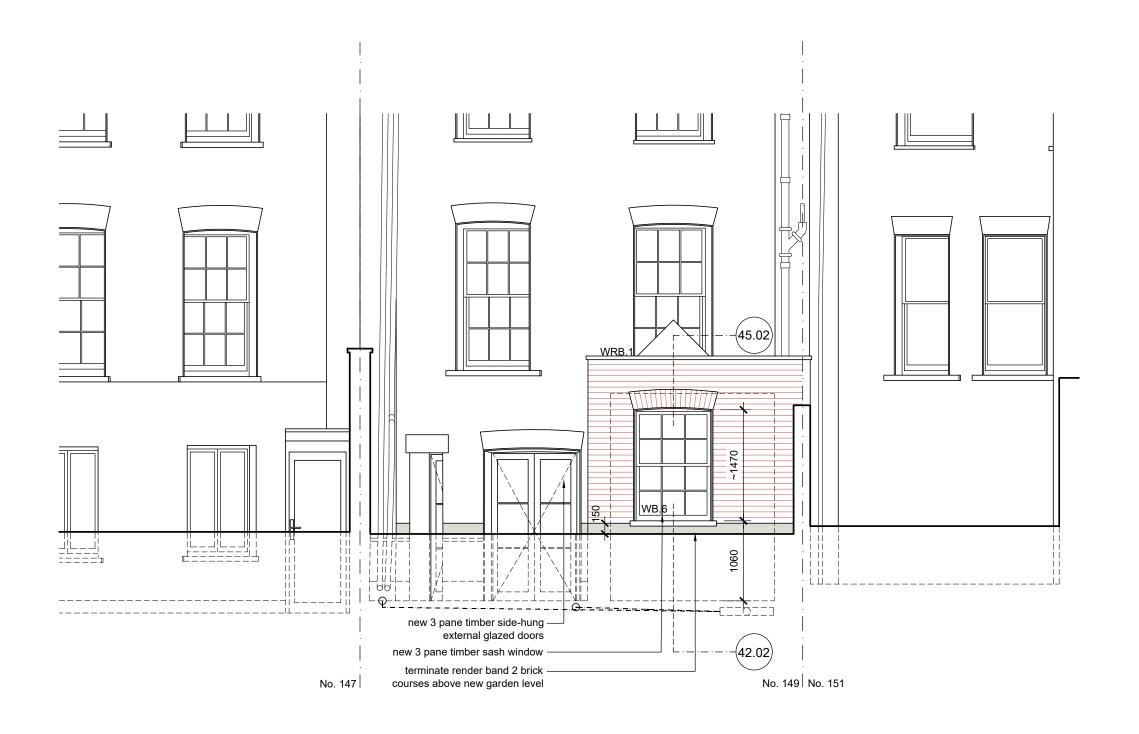

### **David Money Architects**

Unit Z 23 Alphabet Mews London SW9 0FN T/F: 020 7587 3584 E: studio@davidmoney.com Job title

149 Kennington Park Road London SE11 4JJ

Drawing title

Rear elevation Setting out

Job number Scale@A3

Drawing number

DM335 1:50 5.14.01

- The architect retains copyright of this drawing. It should not be reproduced without prior written consent
- 2. Do not scale from this drawing, unless for PLANNING Project stage. Errors/omissions should be reported to the architect.