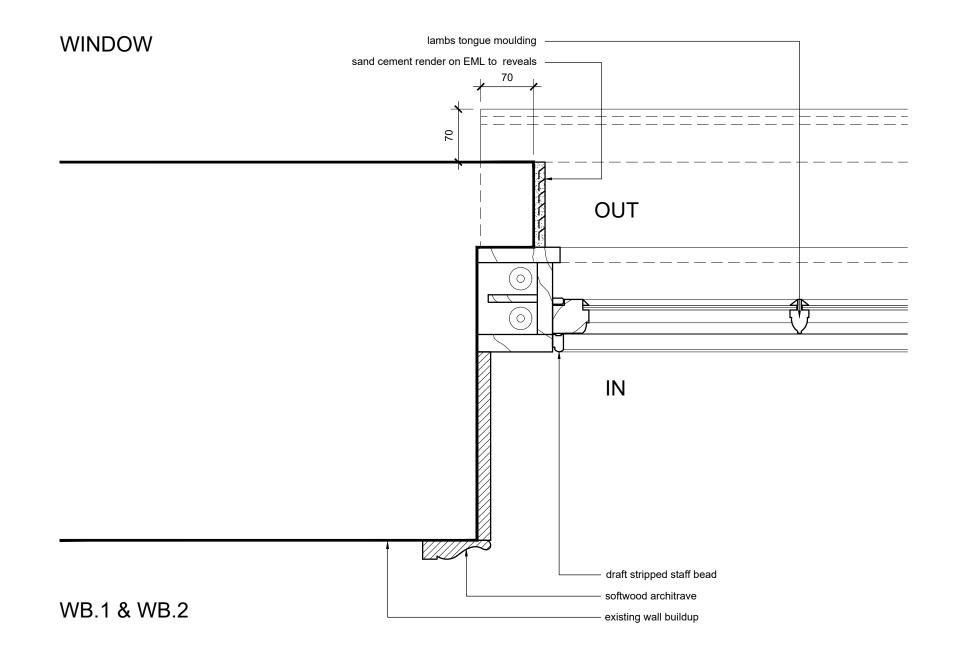

### **David Money Architects**

Unit Z 23 Alphabet Mews London SW9 0FN T/F: 020 7587 3584 E:studio@davidmoney.com

149 Kennington Park Road London SE11 4JJ

Drawing title

WB.1 & WB.2 Head and sill detail

Job number Scale@A3 Drawing number

DM335

5.42.05

- The architect retains copyright of this drawing. It should not be reproduced without prior written consent
- 2. Do not scale from this drawing, unless for PLANNING Project stage. Errors/omissions should be reported to the architect.