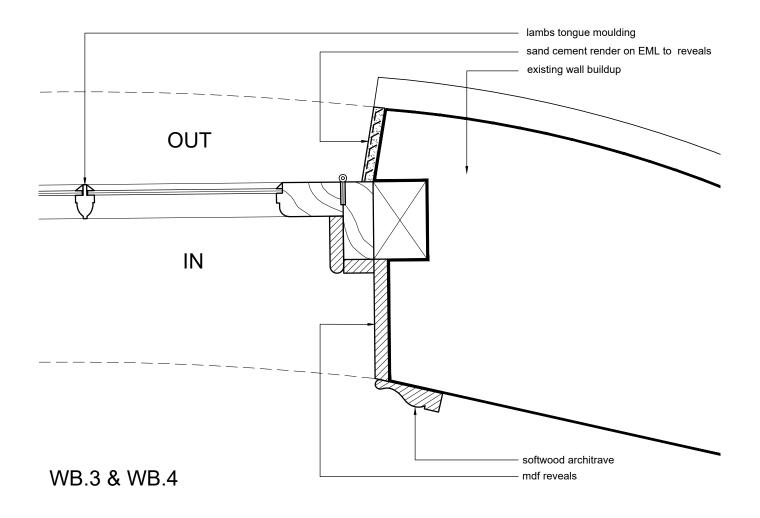

### **David Money Architects**

Unit Z 23 Alphabet Mews London SW9 0FN T/F: 020 7587 3584 E:studio@davidmoney.com

Job title

149 Kennington Park Road London SE11 4JJ

Drawing title

French door WB.3 & WB.4 Head and sill detail

Job number

Scale@A3

Drawing number

DM335 1:5

5.42.03