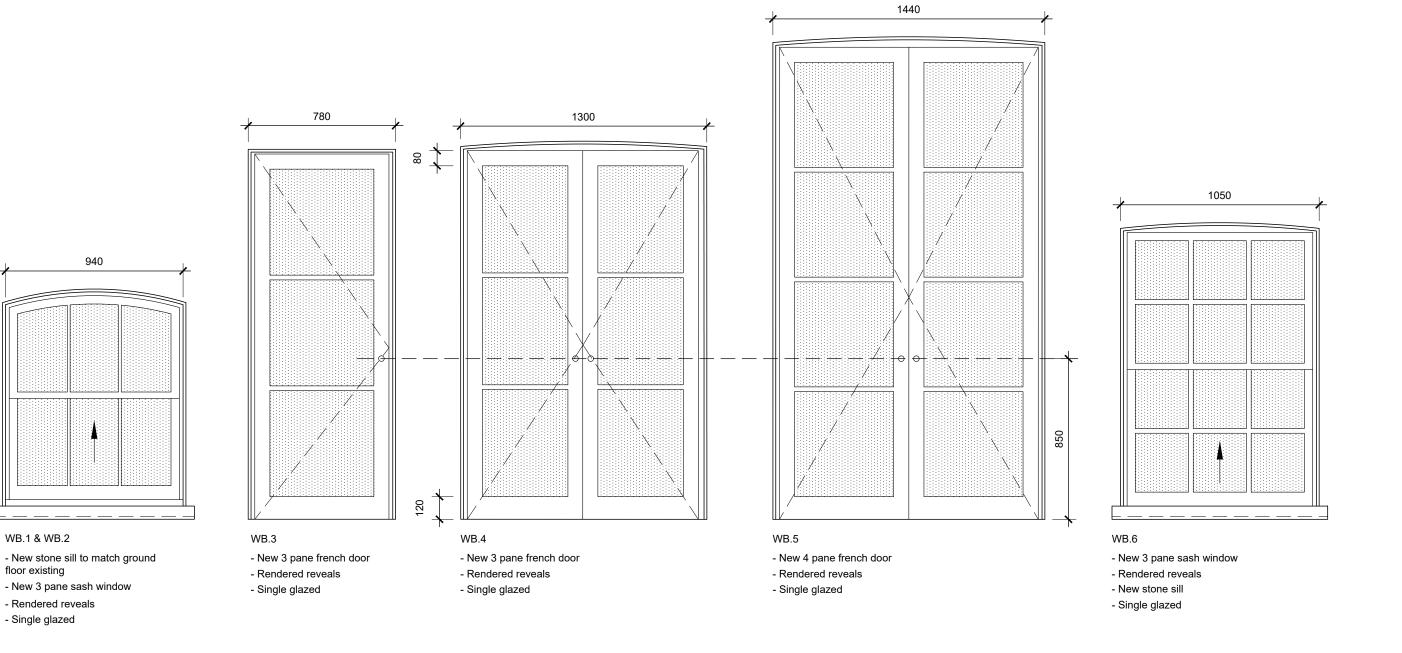

## **TENDER**

Date of issue \ Project stage 06.04.22

149 Kennington Park Road London SE11 4JJ

Drawing title

**David Money Architects** 

T/F: 020 7587 3584 E: studio@davidmoney.com

Unit Z 23 Alphabet Mews London SW9 0FN

Component Window elevations

Job number Scale@A3

Drawing number

DM335 1:20 5.51.01

Revisions

- The architect retains copyright of this drawing. It should not be reproduced without prior written consent
- 2. Do not scale from this drawing, unless for PLANNING Project stage. Errors/omissions should be reported to the architect.