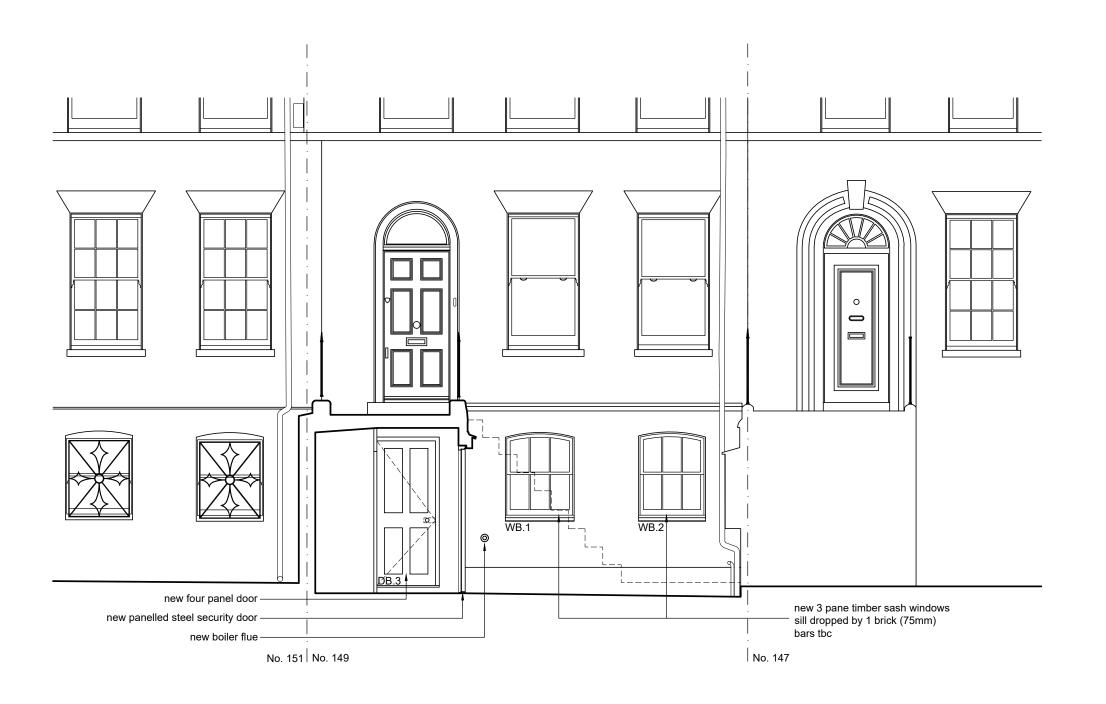

# 149 Kennington Park Road London SE11 4JJ

Drawing title

Front elevation Setting out

Job number Scale@A3

Drawing number

DM335 1:50

5.14.02

The architect retains copyright of this drawing. It should not be reproduced without prior written consent.