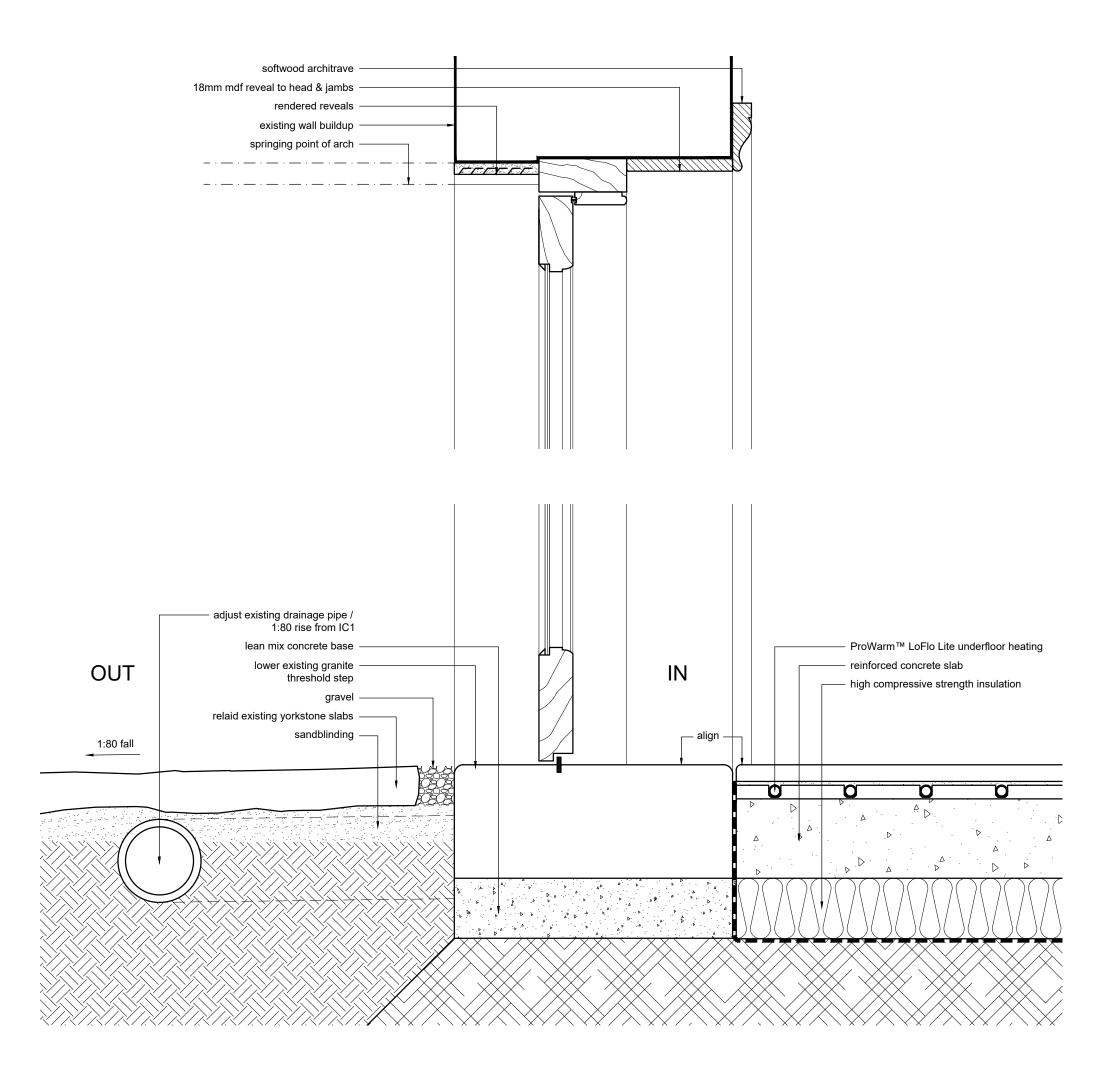

### **David Money Architects**

Unit Z 23 Alphabet Mews London SW9 0FN T/F: 020 7587 3584 E:studio@davidmoney.com

Job title

149 Kennington Park Road London SE11 4JJ

Drawing title

French door WB.3 & WB.4 Head and sill detail

Job number

Scale@A3

Drawing number

DM335 1:5

5.42.03