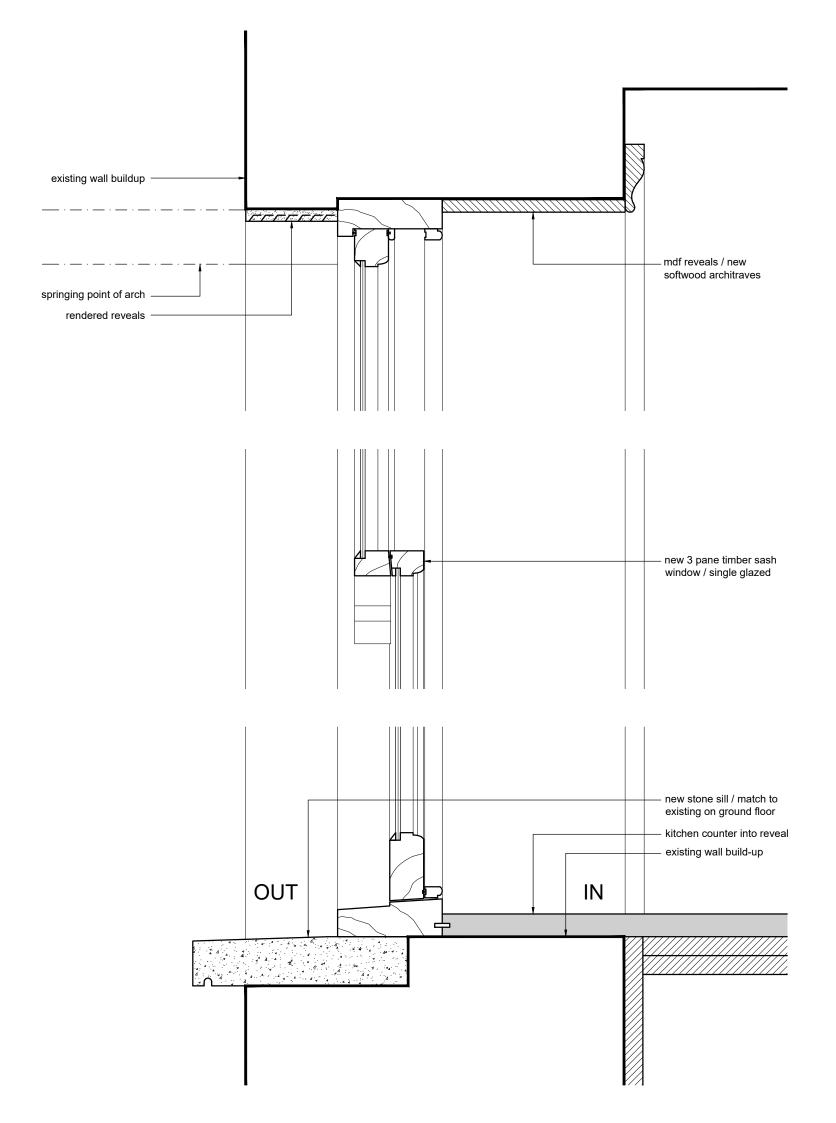

Unit Z 23 Alphabet Mews London SW9 0FN T/F: 020 7587 3584 E:studio@davidmoney.com

Job title

149 Kennington Park Road London SE11 4JJ

Study Retaining wall detail

Job number Scale@A2 Drawing number DM335 1:5 5.42.01

The architect retains copyright of this drawing. It should not be reproduced without prior written consent

2. Do not scale from this drawing, unless for PLANNING Project stage. Errors/omissions should be reported to the architect.