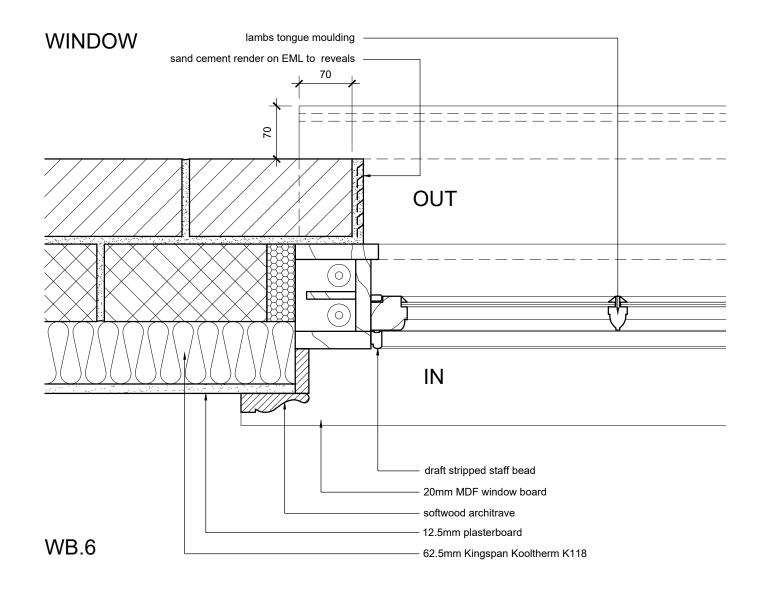

### **TECHNICAL**

Date of issue \ Project stage 06.04.22

Revisions

Job title

149 Kennington Park Road London SE11 4JJ

Drawing title

WB.5 & WB.6 Jamb detail

Job number S

Scale@A3 1:5 Drawing number 5.42.04

David Money Architects

Unit Z 23 Alphabet Mews London SW9 0FN T/F: 020 7587 3584 E: studio@davidmoney.com

- The architect retains copyright of this drawing. It should not be reproduced without prior written consent.
- Do not scale from this drawing, unless for PLANNING project stage. Errors / omissions should be reported to the architect.