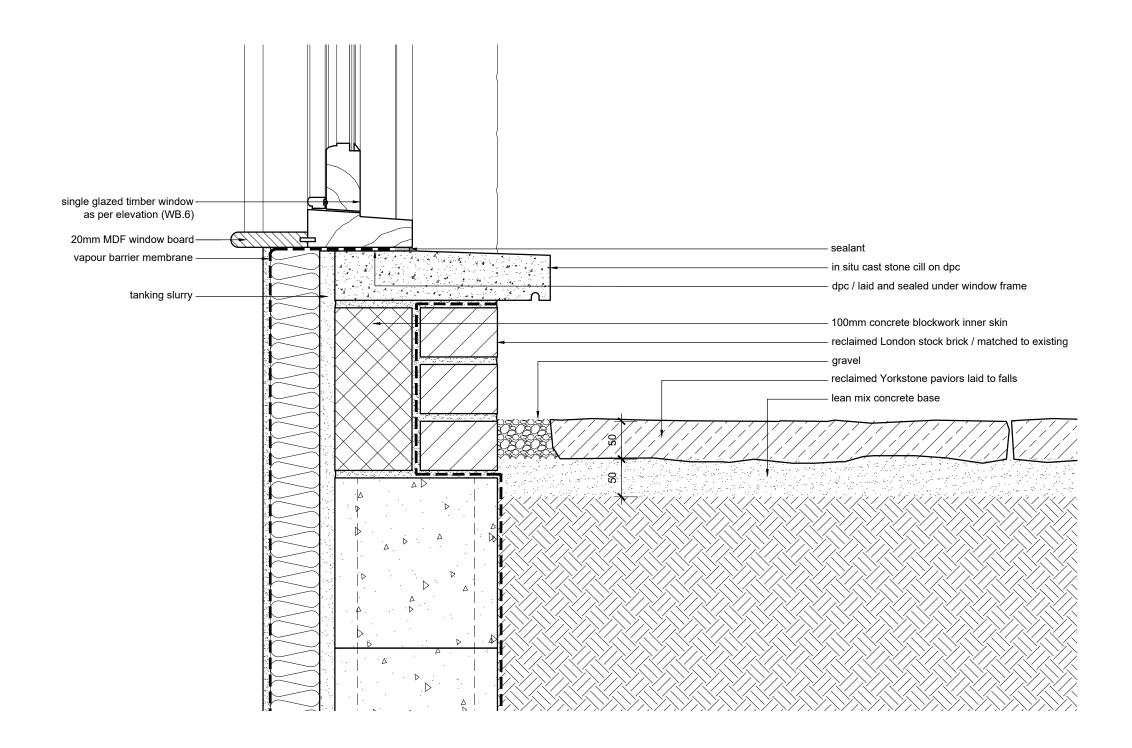

### **David Money Architects**

Unit Z 23 Alphabet Mews London SW9 0FN T/F: 020 7587 3584 E: studio@davidmoney.com Job title

149 Kennington Park Road London SE11 4JJ

Drawing title

Window sill Roof detail

Job number Scale@A3

Drawing number

DM335 1:5 5.42.02

- The architect retains copyright of this drawing. It should not be reproduced without prior written consent.
- Do not scale from this drawing, unless for PLANNING project stage. Errors / omissions should be reported to the architect.