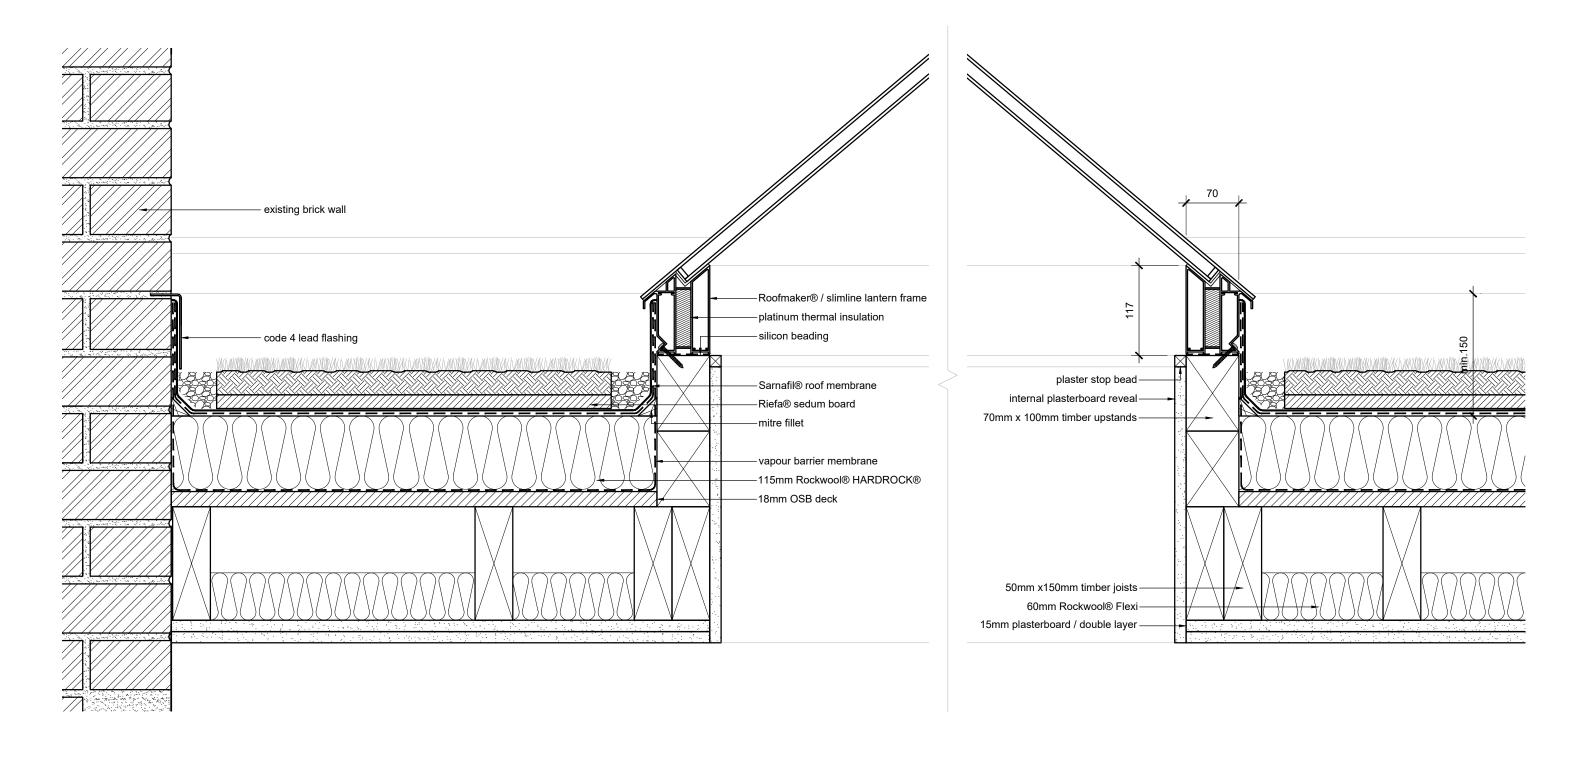

### **David Money Architects**

Unit Z 23 Alphabet Mews London SW9 0FN T/F: 020 7587 3584 E: studio@davidmoney.com

Job title

149 Kennington Park Road London SE11 4JJ

Drawing title

Skylight Roof detail

Job number DM335

Scale@A3 1:5 Drawing number 5.45.01

- The architect retains copyright of this drawing. It should not be reproduced without prior written consent
- 2. Do not scale from this drawing, unless for PLANNING Project stage. Errors/omissions should be reported to the architect.

### **David Money Architects**

Unit Z 23 Alphabet Mews London SW9 0FN T/F: 020 7587 3584 E: studio@davidmoney.com Job title

149 Kennington Park Road London SE11 4JJ

Drawing title

Parapet Roof detail

Job number Scale@A3

Drawing number

DM335 5.45.02 1:5

The architect retains copyright of this drawing. It should not be reproduced without prior written consent

WB.1 & WB.2

floor existing

- Rendered reveals

- Single glazed

2. Do not scale from this drawing, unless for PLANNING Project stage. Errors/omissions should be reported to the architect.