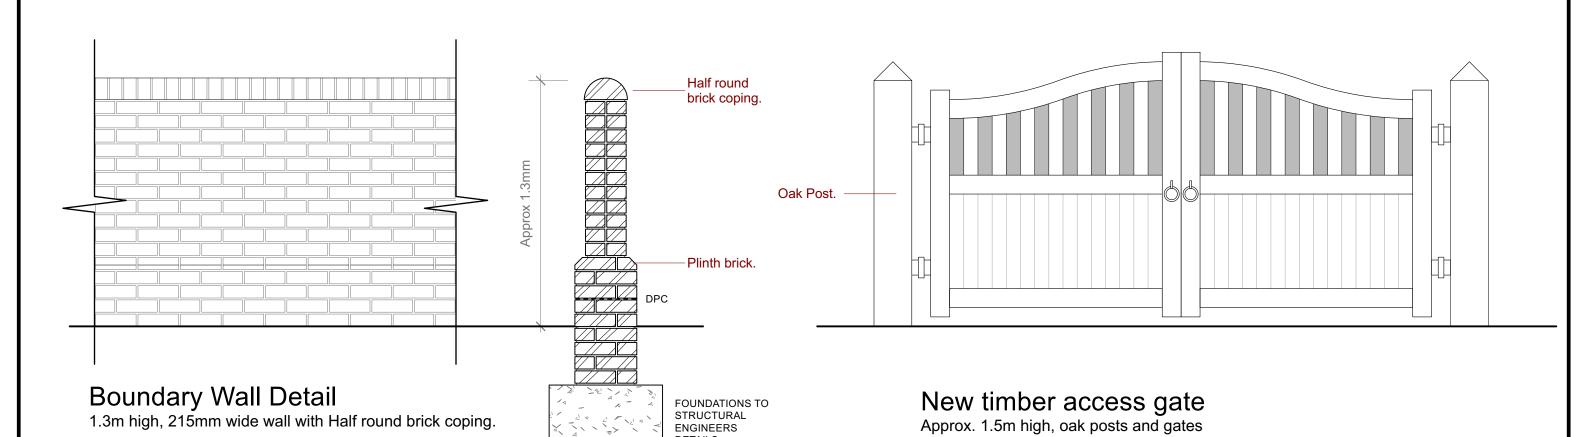

Revisions
Revisions
Revisions

J.A.P. Architects

Market Hill, Clare, Suffolk CO10 8NN

T: 01787 279490 E: enquiries@japarchitects.co.uk W: www.japarchitects.co.uk

| Project     | Proposed works at North Lodge, Whepstead, Suffolk for Mr Jump. |                        |           |  |  |   |   |  |
|-------------|----------------------------------------------------------------|------------------------|-----------|--|--|---|---|--|
| Title       | Title Wall and Gate details                                    |                        |           |  |  |   |   |  |
| Scale       | 1 : 20 @ A3                                                    | Date May 2022          | Revisions |  |  |   |   |  |
| Drawing No. |                                                                |                        |           |  |  |   |   |  |
| _           | , () () ()                                                     | <b>4</b> - () <b>9</b> | 1         |  |  | l | ı |  |