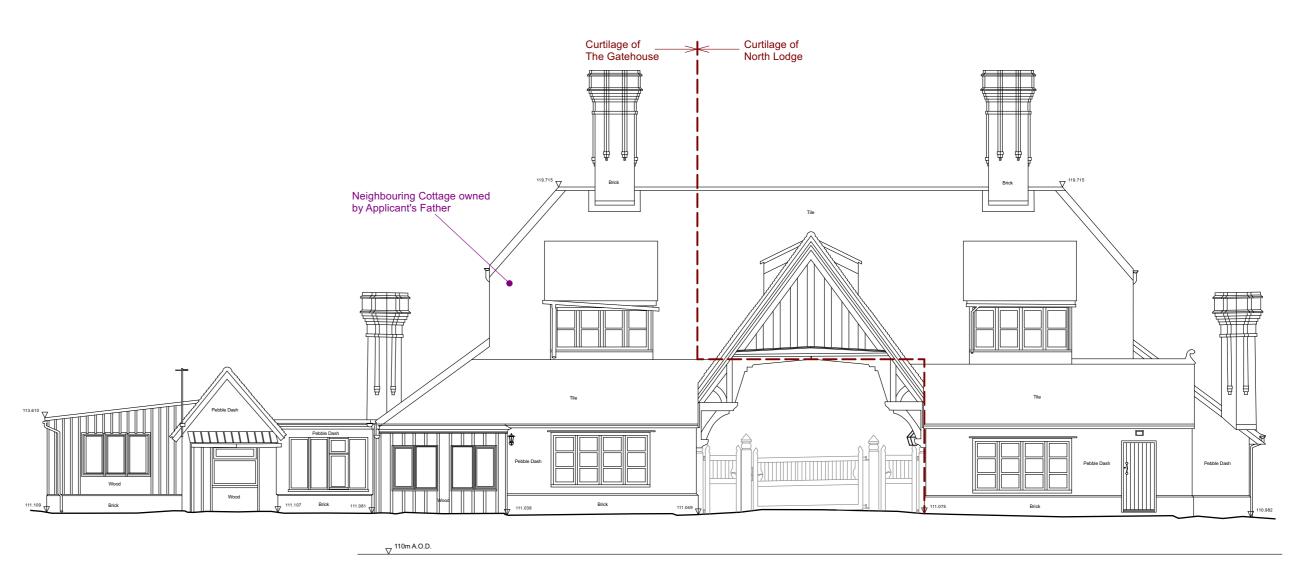

Existing Front (north) Elevation
Scale 1:100 @ A1

Existing Side (west) Elevation
Scale 1:100 @ A1

Undercroft (east) Elevation
Scale 1:100 @ A1

Existing Rear (south) Elevation Scale 1:100 @ A1

Undercroft (west) Elevation Scale 1:100 @ A1