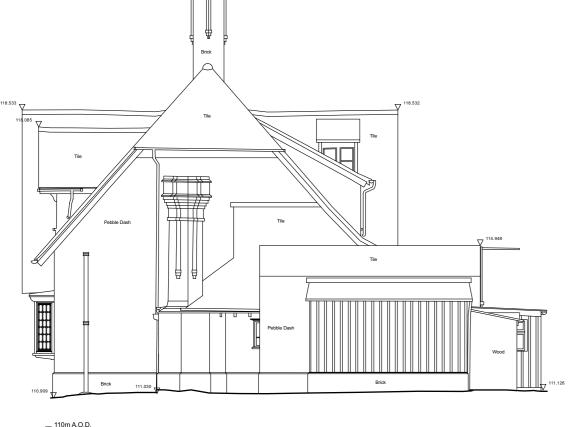

Land and Hydrographic Surveyors

Architectural Building Surveyors

Underground Services Location

( RICS

Existing Side (east) Elevation Scale 1:100 @ A1

must not be scaled.

discrepancies. **C** 

West Elevation