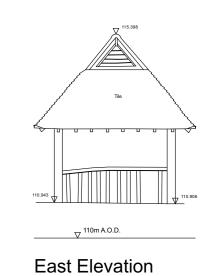

Land and Hydrographic Surveyors

Architectural Building Surveyors

Underground Services Location

( RICS

Existing Side (east) Elevation Scale 1:100 @ A1

must not be scaled.

discrepancies. **C** 

West Elevation