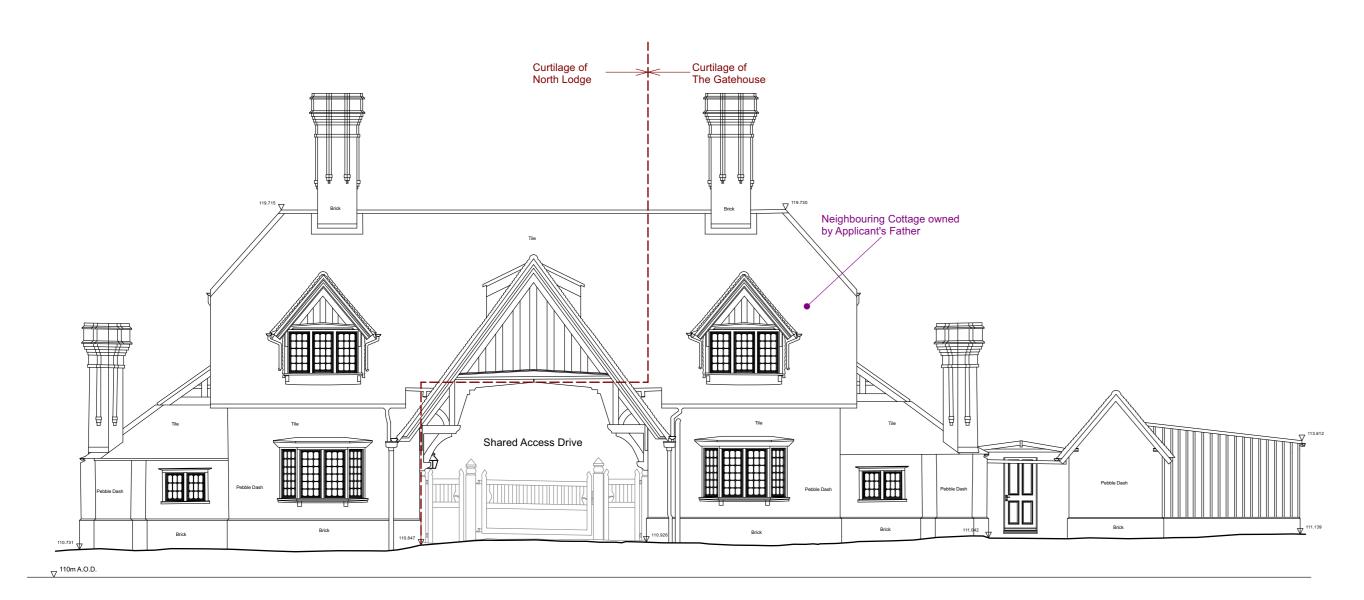

Existing Front (north) Elevation
Scale 1:100 @ A1

Existing Side (west) Elevation
Scale 1:100 @ A1

Undercroft (east) Elevation
Scale 1:100 @ A1

Existing Rear (south) Elevation Scale 1:100 @ A1

Undercroft (west) Elevation Scale 1:100 @ A1

Land and Hydrographic Surveyors

Architectural Building Surveyors

Underground Services Location

( RICS

Existing Side (east) Elevation Scale 1:100 @ A1

must not be scaled.

discrepancies. **C** 

West Elevation