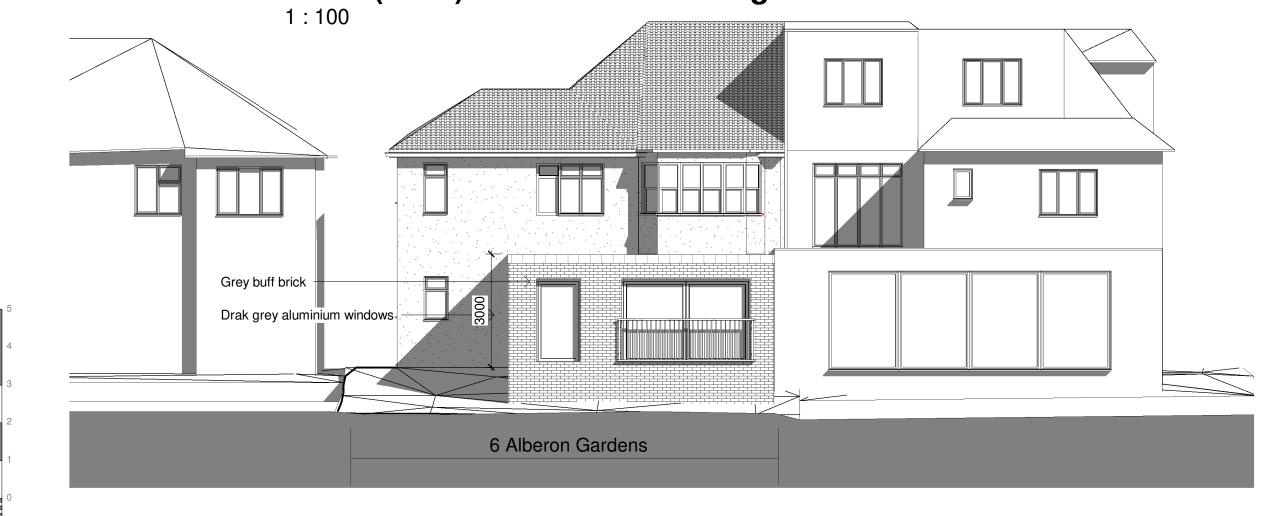

## ---- Demolition

Brooks Murray Architects
The Arts Building, Morris Place, London, N4 3J0

CLIENT Private Client

JOB 6 Alberon Gardens, NW11 OAG

DRAWING TITLE

Existing and Proposed North (Rear)

SCALE 1:100 @ A3

DATE May 2022

STATUS Prior Approval

DWG NO. REV 1294.03.01- 201

North (Rear) Elevation - Proposed

1:100