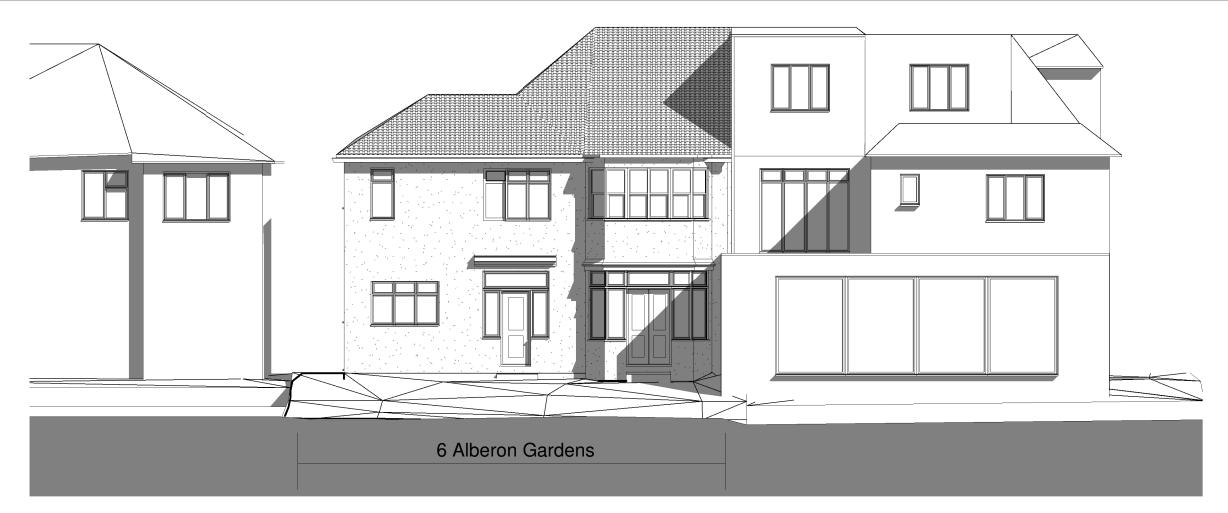

Description

North (Rear) Elevation - Existing

## ---- Demolition

Brooks Murray Architects
The Arts Building, Morris Place, London, N4 3J0

CLIENT Private Client

JOB 6 Alberon Gardens, NW11 OAG

DRAWING TITLE

Existing and Proposed North (Rear)

SCALE 1:100 @ A3