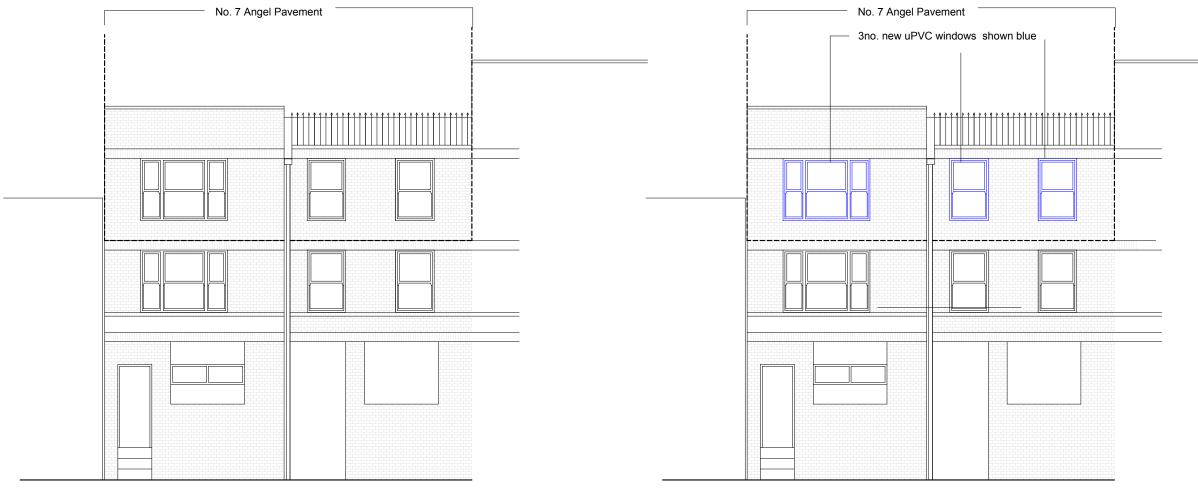

**EXISTING REAR ELEVATION** 

PROPOSED REAR ELEVATION

NOTES:
ANY DISCREPANCIES TO BE REPORTED
TO THE ARCHITECT.
ALL DIMENSIONS GIVEN ARE TO STRUCTURAL
ELEMENTS UNLESS OTHERWISE STATED.
ALL DIMENSIONS TO BE CHECKED ON SITE.
DO NOT SCALE FROM THIS DRAWING.

## EXISTING AND PROPOSED ELEVATION

| Drawn       | SM          |
|-------------|-------------|
| Date        | MAY 2022    |
| Scale       | 1:100 AT A3 |
| Job No.     | 2022/349    |
| Drawing No. | 01          |